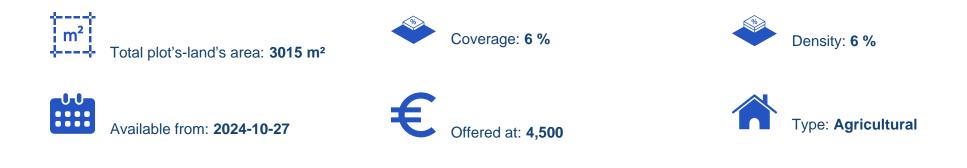

## Agricultural land 3015 m<sup>2</sup>

Paphos, Kritou-Tera-8724 , Cyprus This ad is presented by listings admin, under supervision from , Licensed Real Estate Agent Reg no: 1234, Lic no: 603/E

Offered at: €4,500 Estate ID: 75268 Ref: ba3702029