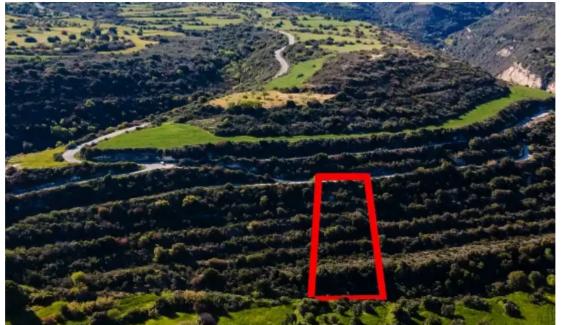

"""The asset concerns the ½ undistributed share of a field, about 2.15km northeast of the traditional core of the community of Kritou Terra, Paphos district, at a distance of 1.5km south of Choli community and 1 km. west of the main road Paphos-Polis Chrysochous. The field, with an area of about 3.015 m2, has an almost rectangular shape, a sloping surface with a slope from northwest to southeast. It is landlocked, however it is close to a registered road. The wider area is agricultural, with scattered tree crops and fields. This asset is only available for electronic auction. LEGAL CONSEQUENCES: The property will be sold to the highest bidder. The highest bidder is obliged to pay 10% of t...