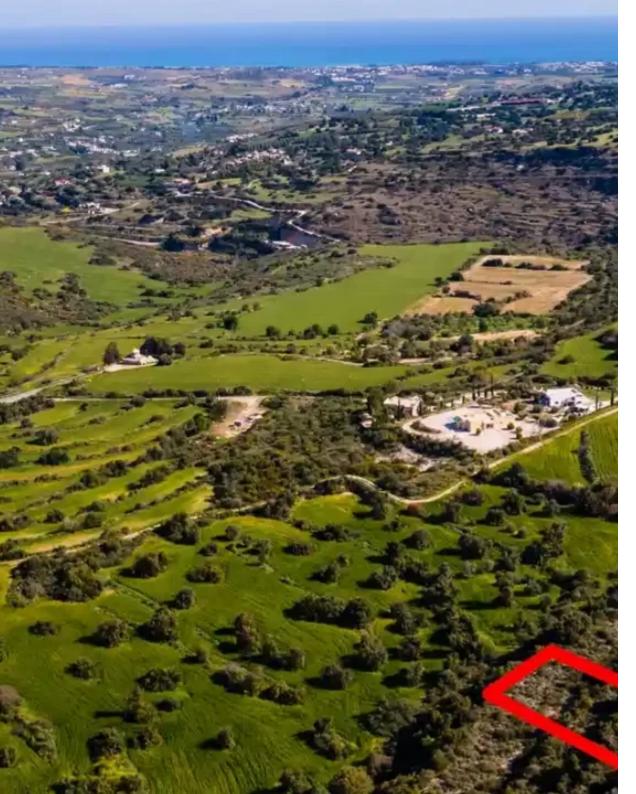

"""The asset concerns the ½ undistributed share of a field, about 2.15km northeast of the traditional core of the community of Kritou Terra, Paphos district, at a distance of 1.5km south of Choli community and 1 km. west of the main road Paphos-Polis Chrysochous. The field, with an area of about 3.015 m2, has an almost rectangular shape, a sloping surface with a slope from northwest to southeast. It is landlocked, however it is close to a registered road. The wider area is agricultural, with scattered tree crops and fields. This asset is only available for electronic auction. LEGAL CONSEQUENCES: The property will be sold to the highest bidder. The highest bidder is obliged to pay 10% of t...