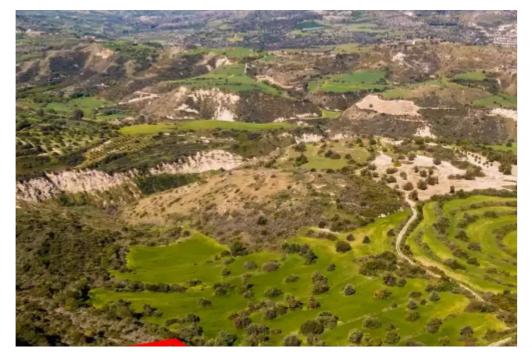

"""The asset concerns the ½ undistributed share of a field, about 2.15km northeast of the traditional core of the community of Kritou Terra, Paphos district, at a distance of 1.5km south of Choli community and 1 km. west of the main road Paphos-Polis Chrysochous. The field, with an area of about 3.015 m2, has an almost rectangular shape, a sloping surface with a slope from northwest to southeast. It is landlocked, however it is close to a registered road. The wider area is agricultural, with scattered tree crops and fields. This asset is only available for electronic auction. LEGAL CONSEQUENCES: The property will be sold to the highest bidder. The highest bidder is obliged to pay 10% of t...