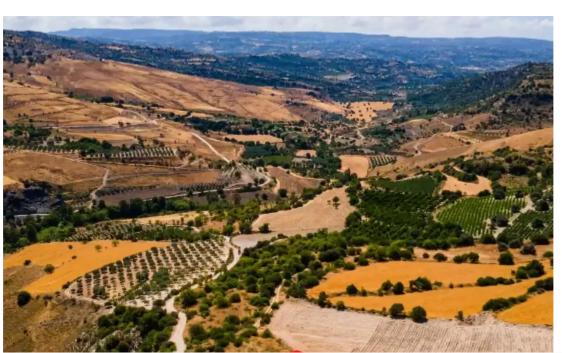

2.6km northwest of Kannaviou community, in Paphos district, at "Vrisi" locality. It is located approx. 1km south of the community's centre and circa 2.6km northwest of Kannaviou Reservoir. The parcel, with an area of 4,014m2, has an irregular shape and even surface with an east slope, and is landlocked, however, it abuts to a non-registered footpath along its western boarder and is 750m away from the main road that connects Kannaviou and Melamiou communities. The wider area consists of rather vacant and cultivated land and scarce ancillary units, while favouring efficient cultivation. This asset is only available for electronic auction. LEGAL CONSEQUENCES: The property will...