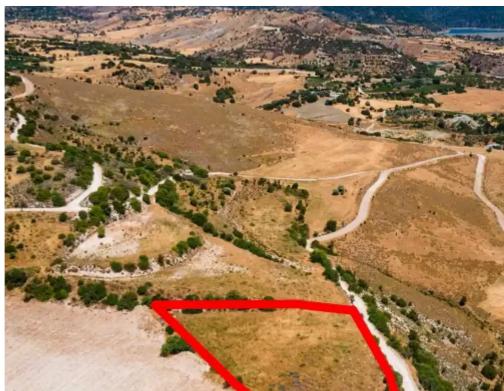

2.6km northwest of Kannaviou community, in Paphos district, at "Vrisi" locality. It is located approx. 1km south of the community's centre and circa 2.6km northwest of Kannaviou Reservoir. The parcel, with an area of 4,014m2, has an irregular shape and even surface with an east slope, and is landlocked, however, it abuts to a non-registered footpath along its western boarder and is 750m away from the main road that connects Kannaviou and Melamiou communities. The wider area consists of rather vacant and cultivated land and scarce ancillary units, while favouring efficient cultivation. This asset is only available for electronic auction. LEGAL CONSEQUENCES: The property will...