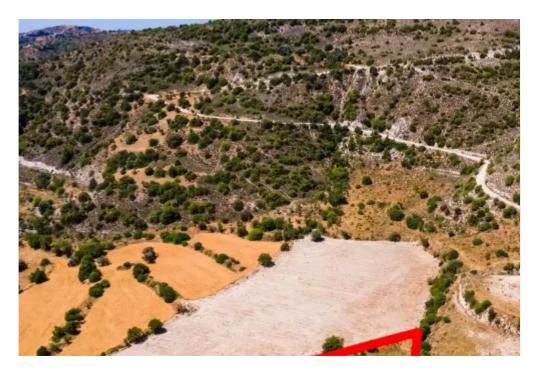

2.6km northwest of Kannaviou community, in Paphos district, at "Vrisi" locality. It is located approx. 1km south of the community's centre and circa 2.6km northwest of Kannaviou Reservoir. The parcel, with an area of 4,014m2, has an irregular shape and even surface with an east slope, and is landlocked, however, it abuts to a non-registered footpath along its western boarder and is 750m away from the main road that connects Kannaviou and Melamiou communities. The wider area consists of rather vacant and cultivated land and scarce ancillary units, while favouring efficient cultivation. This asset is only available for electronic auction. LEGAL CONSEQUENCES: The property will...