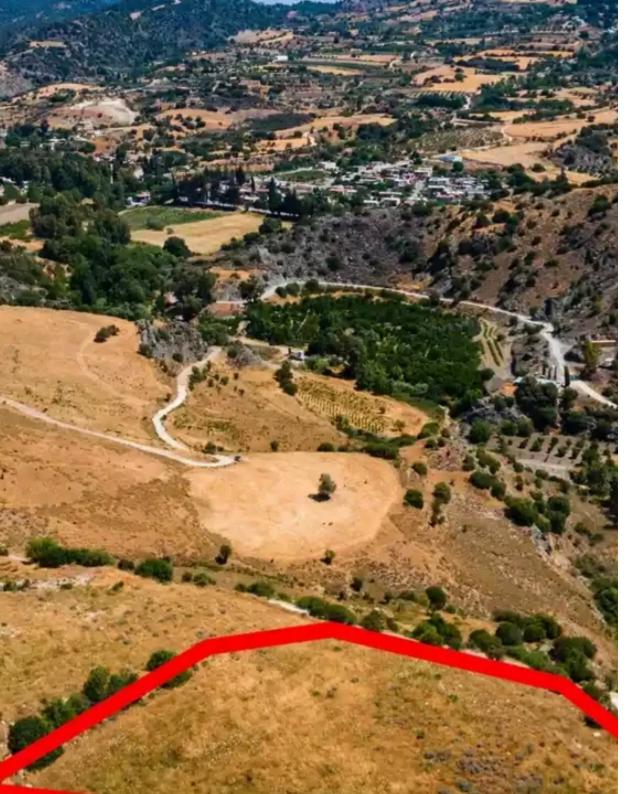

2.6km northwest of Kannaviou community, in Paphos district, at "Vrisi" locality. It is located approx. 1km south of the community's centre and circa 2.6km northwest of Kannaviou Reservoir. The parcel, with an area of 4,014m2, has an irregular shape and even surface with an east slope, and is landlocked, however, it abuts to a non-registered footpath along its western boarder and is 750m away from the main road that connects Kannaviou and Melamiou communities. The wider area consists of rather vacant and cultivated land and scarce ancillary units, while favouring efficient cultivation. This asset is only available for electronic auction. LEGAL CONSEQUENCES: The property will...