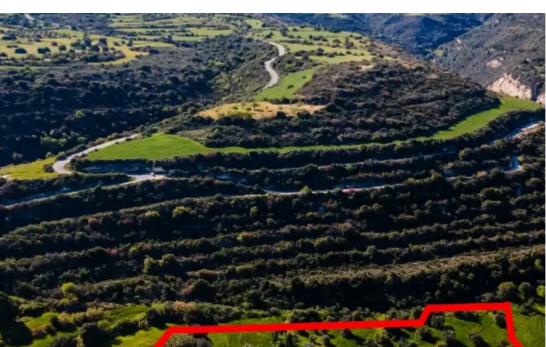

## Agricultural land 20438 m<sup>2</sup>

Paphos, Kritou-Tera-8724, Cyprus

This ad is presented by listings admin, under supervision from,

Licensed Real Estate Agent Reg no: 1234, Lic no: 603/E

**Offered at:** €30,000

**Estate ID:** 75270

**Ref:** ba3702021

m² l
Total plot's-land's area: 20438 m²

Coverage: 6 %

Density: 6 %

Available from: 2024-10-27

Type: Agricultural