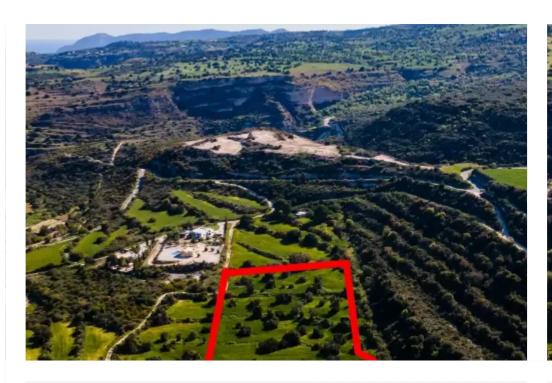

## Agricultural land 20438 m<sup>2</sup>

Paphos, Kritou-Tera-8724, Cyprus

This ad is presented by listings admin, under supervision from,

Licensed Real Estate Agent Reg no: 1234, Lic no: 603/E

**Offered at:** €30,000

**Estate ID:** 75270

**Ref:** ba3702021

m² l
Total plot's-land's area: 20438 m²

Coverage: 6 %

Density: 6 %

Available from: 2024-10-27

Type: Agricultural