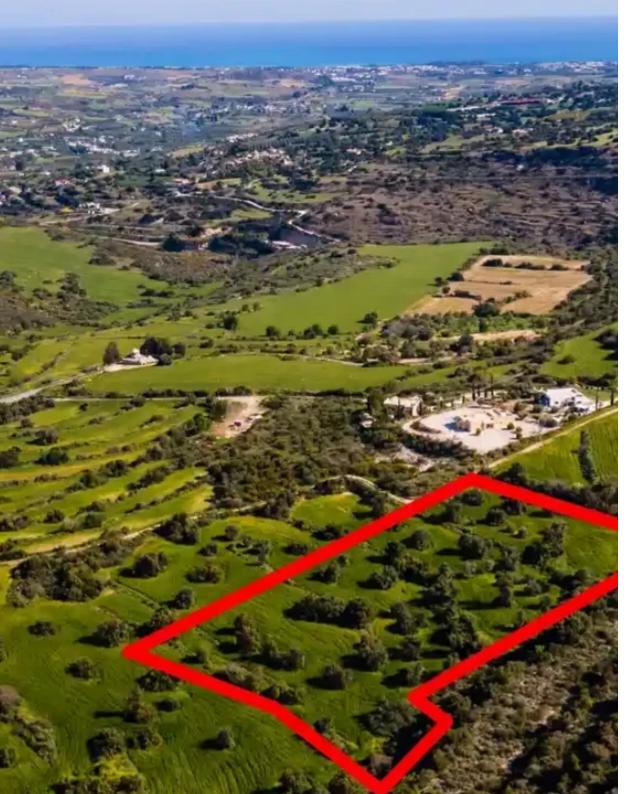

## Agricultural land 20438 m<sup>2</sup>

Paphos, Kritou-Tera-8724, Cyprus

This ad is presented by listings admin, under supervision from,

Licensed Real Estate Agent Reg no: 1234, Lic no: 603/E

**Offered at:** €30,000

**Estate ID:** 75270

**Ref:** ba3702021

m² l
Total plot's-land's area: 20438 m²

Coverage: 6 %

Density: 6 %

Available from: 2024-10-27

Type: Agricultural