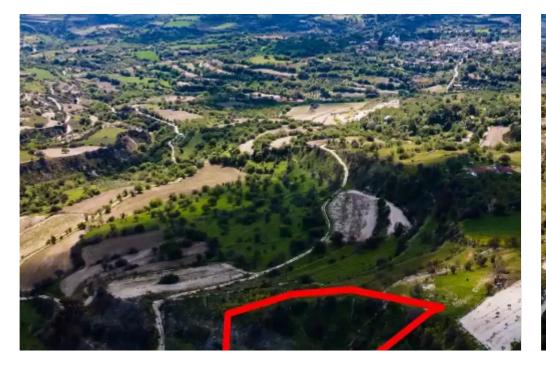

"""The property concerns an agricultural field, about 1.2 km northeast of the traditional core of Amargeti community in Paphos district, in 'LIACHIS' locality and 900 m southwest of the traditional core of Nea Pentalia community. The parcel, with an area of about 4,014m<sup>2</sup>, abuts to parcel 143, has an irregular shape, an uneven surface with a southeast slope and is landlocked, however, close to the Amargeti-Nea Pentalia connecting road. The wider area is agricultural, with a soil composition that favours efficient cultivation and is characterized by vacant plots of land and scattered residential developments and auxiliary spaces. This asset is only available for electronic auction. LEGA...