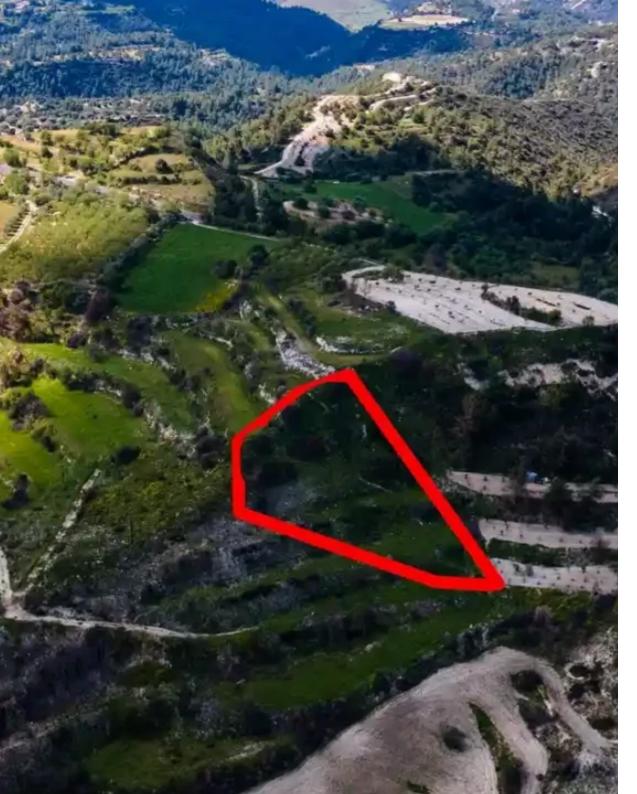

"""The property concerns an agricultural field, about 1.2 km northeast of the traditional core of Amargeti community in Paphos district, in 'LIACHIS' locality and 900 m southwest of the traditional core of Nea Pentalia community. The parcel, with an area of about 4,014m<sup>2</sup>, abuts to parcel 143, has an irregular shape, an uneven surface with a southeast slope and is landlocked, however, close to the Amargeti-Nea Pentalia connecting road. The wider area is agricultural, with a soil composition that favours efficient cultivation and is characterized by vacant plots of land and scattered residential developments and auxiliary spaces. This asset is only available for electronic auction. LEGA...