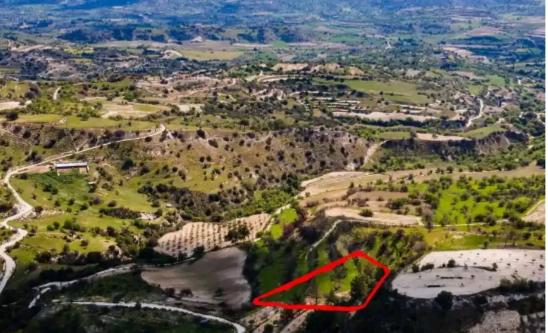

"""The property concerns an agricultural field, about 1.2 km northeast of the traditional core of Amargeti community in Paphos district, in 'LIACHIS' locality and 900 m southwest of the traditional core of Nea Pentalia community. The parcel, with an area of about 4,014m<sup>2</sup>, abuts to parcel 143, has an irregular shape, an uneven surface with a southeast slope and is landlocked, however, close to the Amargeti-Nea Pentalia connecting road. The wider area is agricultural, with a soil composition that favours efficient cultivation and is characterized by vacant plots of land and scattered residential developments and auxiliary spaces. This asset is only available for electronic auction. LEGA...