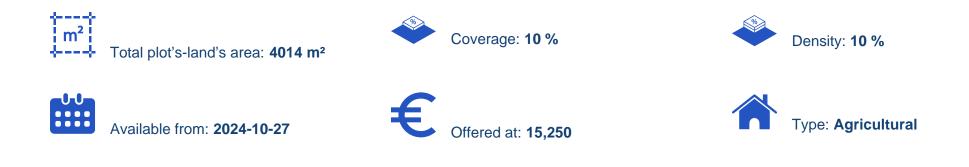

## Agricultural land 4014 m<sup>2</sup>

Paphos, Amargeti-8642, Cyprus This ad is presented by listings admin, under supervision from, Licensed Real Estate Agent Reg no: 1234, Lic no: 603/E

Offered at: €15,250 Estate ID: 75271 Ref: ba3701301

"""The property concerns an agricultural field, about 1.2 km northeast of the traditional core of Amargeti community in Paphos district, in 'LIACHIS' locality and 900 m southwest of the traditional core of Nea Pentalia community. The parcel, with an area of about 4,014m<sup>2</sup>, abuts to parcel 143, has an irregular shape, an uneven surface with a southeast slope and is landlocked, however, close to the Amargeti-Nea Pentalia connecting road. The wider area is agricultural, with a soil composition that favours efficient cultivation and is characterized by vacant plots of land and scattered residential developments and auxiliary spaces. This asset is only available for electronic auction. LEGA...