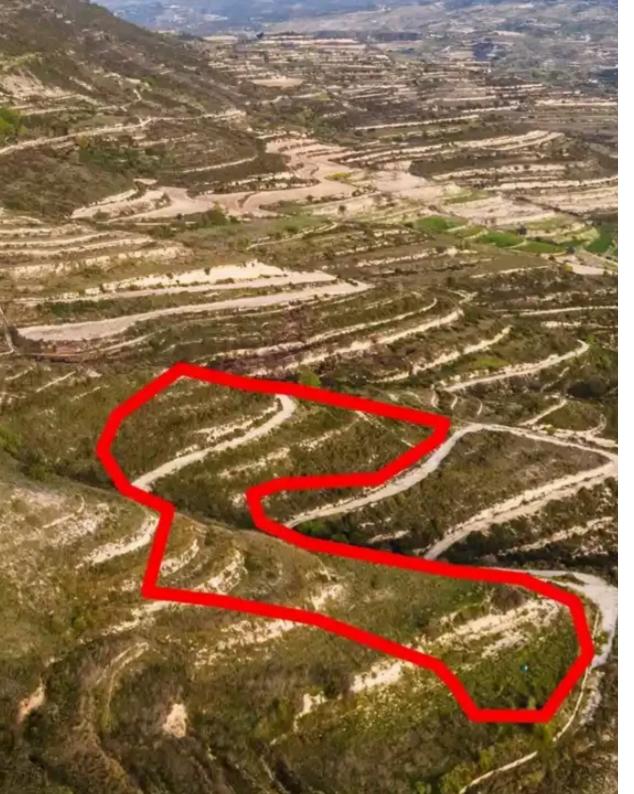

"""The asset is a field which falls within the administrative boundaries of Pachna community in Limassol district, approx. 2km west of the traditional core of the community. The parcel, with an area of ??about 14,047m2, is landlocked, however, it is close to the Pachna - Anogyra connecting road. It has an irregular shape, uneven surface sloping in different directions. The wider area consists primarily of agricultural crops and vacant parcels of land. This asset is only available for a private tender. LEGAL CONSEQUENCES: The property will be sold to the highest bidder. The highest bidder is obliged to pay 10% of the accepted bid price upon acceptance and the remaining amount within on...