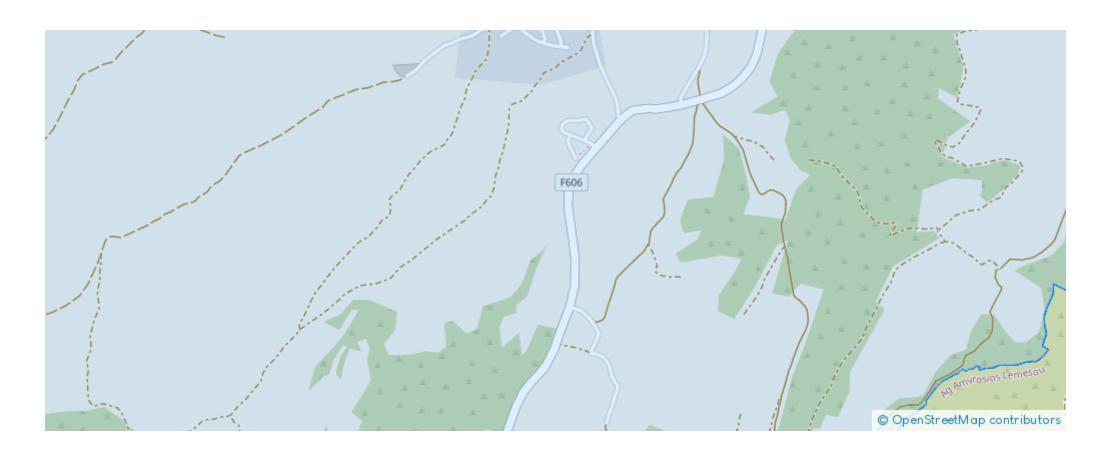

"""The asset is a field which falls within the administrative boundaries of Pachna community in Limassol district, approx. 2km west of the traditional core of the community. The parcel, with an area of ??about 14,047m2, is landlocked, however, it is close to the Pachna - Anogyra connecting road. It has an irregular shape, uneven surface sloping in different directions. The wider area consists primarily of agricultural crops and vacant parcels of land. This asset is only available for a private tender. LEGAL CONSEQUENCES: The property will be sold to the highest bidder. The highest bidder is obliged to pay 10% of the accepted bid price upon acceptance and the remaining amount within on...

## **Estate on map:**

Website: realty.com.cy/p/agricultural-land-14047-m²-

ba3702082

Email: info@rimatech.com.cy

**Phone:** +35795958898 // +35725714014

This ad is presented by listings admin, under supervision from,