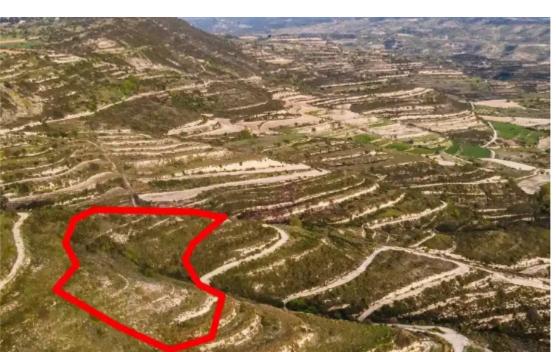

"""The asset is a field which falls within the administrative boundaries of Pachna community in Limassol district, approx. 2km west of the traditional core of the community. The parcel, with an area of ??about 14,047m2, is landlocked, however, it is close to the Pachna - Anogyra connecting road. It has an irregular shape, uneven surface sloping in different directions. The wider area consists primarily of agricultural crops and vacant parcels of land. This asset is only available for a private tender. LEGAL CONSEQUENCES: The property will be sold to the highest bidder. The highest bidder is obliged to pay 10% of the accepted bid price upon acceptance and the remaining amount within on...