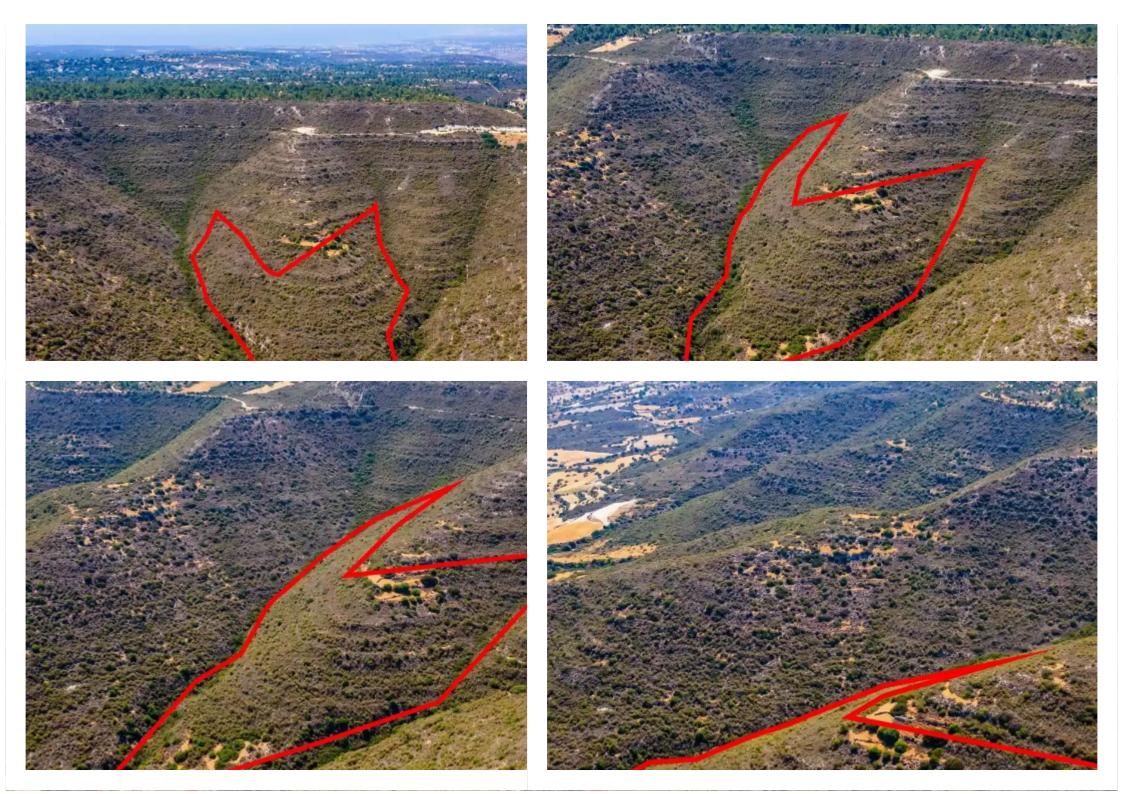

""""The asset is a field in Agios Therapon community in Limassol district, at 'Fenikou' locality. It is located approx. 2km west of Kouris Reservoir and 6km southeast of the community's centre. The parcel, with an area of 37,125sqm, has an irregular shape and uneven surface with a north slope. It is landlocked, however 1.8km northeast of Agios Therapontas – Souni-Zanakia connecting road. The wider area consists of plenty of vacant land, and scarce tree or bush crops and ancillary units, while Krios river crosses the community.""""...