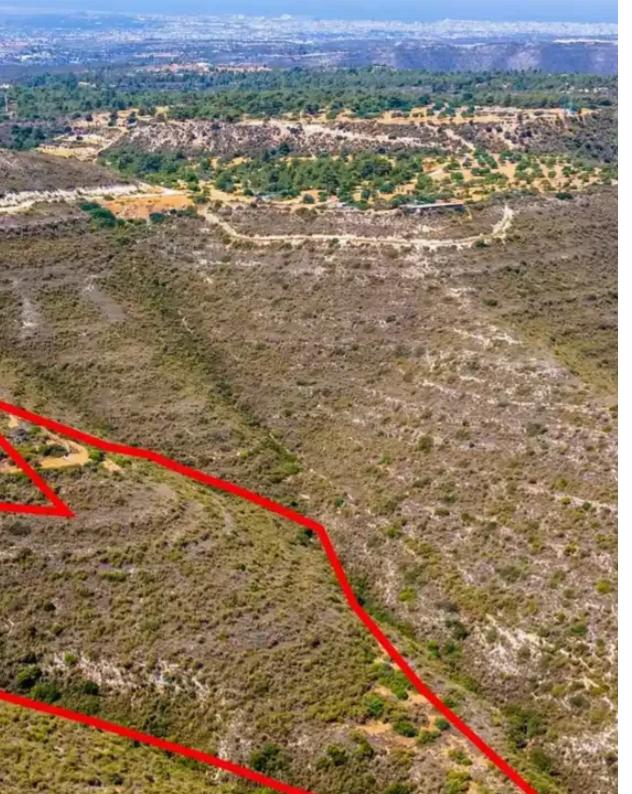

""""The asset is a field in Agios Therapon community in Limassol district, at 'Fenikou' locality. It is located approx. 2km west of Kouris Reservoir and 6km southeast of the community's centre. The parcel, with an area of 37,125sqm, has an irregular shape and uneven surface with a north slope. It is landlocked, however 1.8km northeast of Agios Therapontas – Souni-Zanakia connecting road. The wider area consists of plenty of vacant land, and scarce tree or bush crops and ancillary units, while Krios river crosses the community.""""...