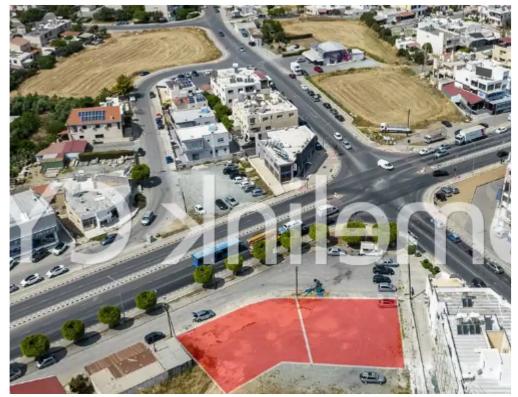

Offered at: € 980,000 Estate ID: 75281 Ref: ba5436270

""""Corner Commercial Plot for sale in Polemidia area just after Nissan Plot size 1055m2 /100% build factor /50% cover ratio /zone ??6 Price €1,000,000+vat or sold separate for 532sqm+523sqm €600.000 and €550.000 Registered & Licensee Estate Agent Reg No. 1059 & LIC. No. 235/E"""...