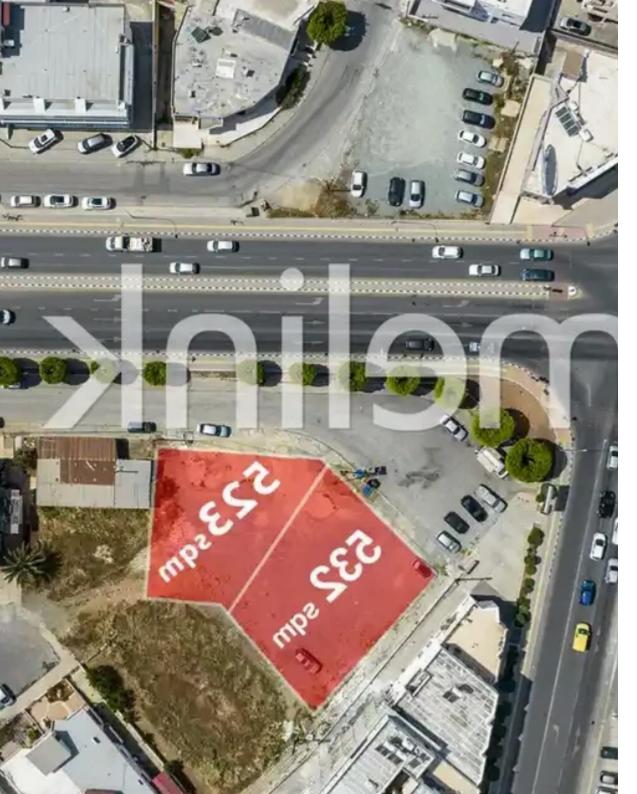

Offered at: € 980,000 Estate ID: 75281 Ref: ba5436270

""""Corner Commercial Plot for sale in Polemidia area just after Nissan Plot size 1055m2 /100% build factor /50% cover ratio /zone ??6 Price €1,000,000+vat or sold separate for 532sqm+523sqm €600.000 and €550.000 Registered & Licensee Estate Agent Reg No. 1059 & LIC. No. 235/E"""...