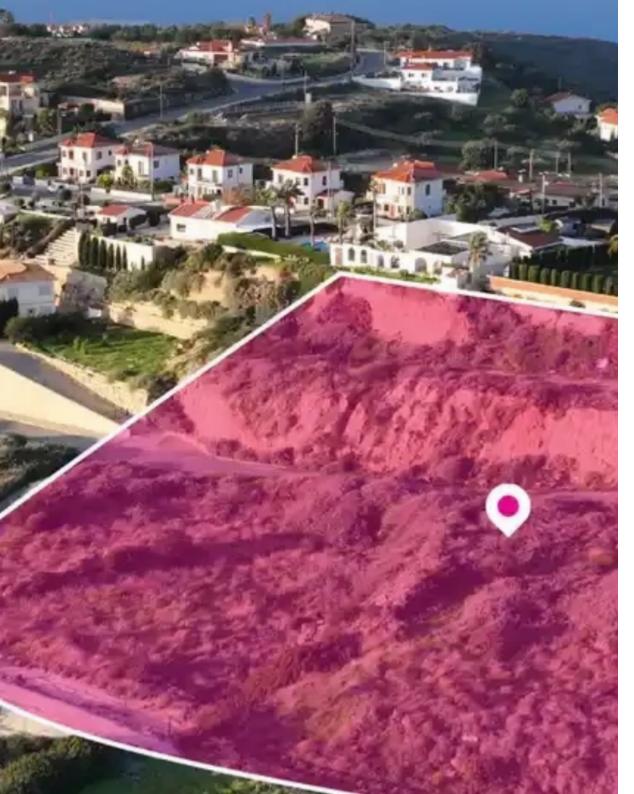

## Residential land 8362 m<sup>2</sup>

Limassol, Pissouri-4607, Cyprus

This ad is presented by listings admin, under supervision from,

Licensed Real Estate Agent Reg no: 1234, Lic no: 603/E

**Offered at:** €251,000

**Estate ID:** 75282

**Ref:** ba5320869

Total plot's-land's area: 8362 m²

Available from: 2024-10-27

Offered at: 251,00

Type: Residentia

"""Residential field, extending to about 8,362 sq.m. in total. The property is irregularly shaped with an unsmooth surface and an inclination mainly to the south, in two horizontal levels. Access to the field is via a right of passage. The asset is located approximately 2 km from the beach and approximately 2.4km from Pissouri community centre. The property falls within Zone ?6, with a building coefficient of 20%, coverage of 20%, and permission for 2 floors (8.3m) of construction. GPS coordinates: 34.660128 32.696911"""...