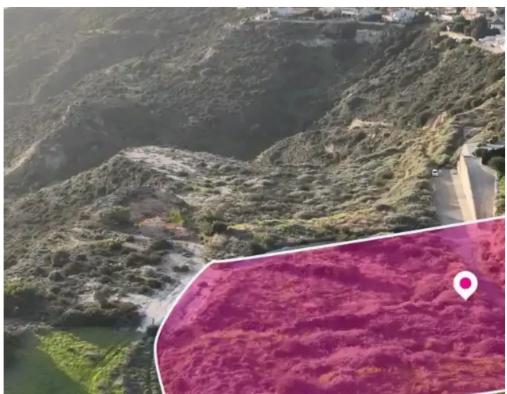

**Estate ID:** 75282

**Ref:** ba5320869

Total plot's-land's area: 8362 m²

Available from: 2024-10-27

Offered at: 251,00

Type: Residentia

"""Residential field, extending to about 8,362 sq.m. in total. The property is irregularly shaped with an unsmooth surface and an inclination mainly to the south, in two horizontal levels. Access to the field is via a right of passage. The asset is located approximately 2 km from the beach and approximately 2.4km from Pissouri community centre. The property falls within Zone ?6, with a building coefficient of 20%, coverage of 20%, and permission for 2 floors (8.3m) of construction. GPS coordinates: 34.660128 32.696911"""...