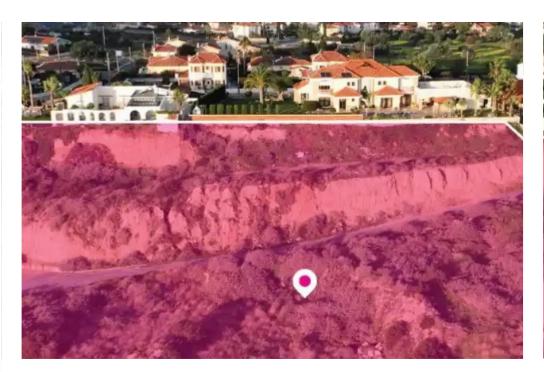

**Estate ID:** 75282

**Ref:** ba5320869

Total plot's-land's area: 8362 m²

Available from: 2024-10-27

Offered at: 251,00

Type: Residentia

"""Residential field, extending to about 8,362 sq.m. in total. The property is irregularly shaped with an unsmooth surface and an inclination mainly to the south, in two horizontal levels. Access to the field is via a right of passage. The asset is located approximately 2 km from the beach and approximately 2.4km from Pissouri community centre. The property falls within Zone ?6, with a building coefficient of 20%, coverage of 20%, and permission for 2 floors (8.3m) of construction. GPS coordinates: 34.660128 32.696911"""...