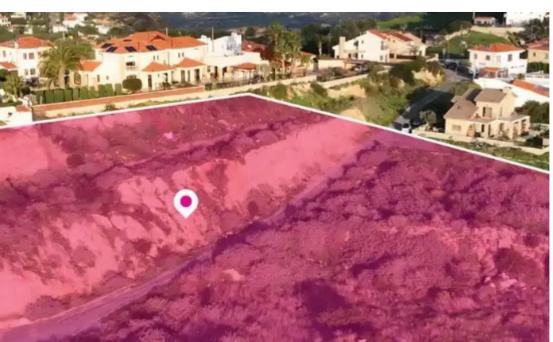

**Estate ID:** 75282

**Ref:** ba5320869

Total plot's-land's area: 8362 m²

Available from: 2024-10-27

Offered at: 251,00

Type: Residentia

"""Residential field, extending to about 8,362 sq.m. in total. The property is irregularly shaped with an unsmooth surface and an inclination mainly to the south, in two horizontal levels. Access to the field is via a right of passage. The asset is located approximately 2 km from the beach and approximately 2.4km from Pissouri community centre. The property falls within Zone ?6, with a building coefficient of 20%, coverage of 20%, and permission for 2 floors (8.3m) of construction. GPS coordinates: 34.660128 32.696911"""...