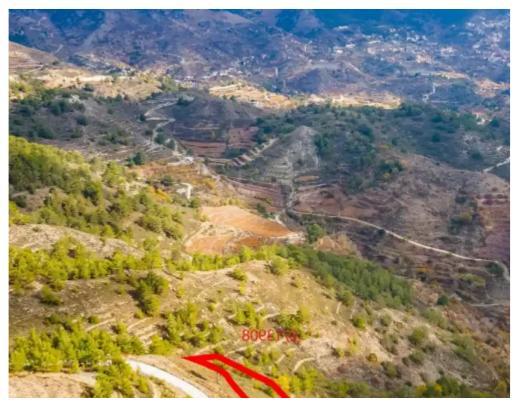

"""Parcel 422 of 855 m2, is located about 2 km northwest of the traditional core of the community of Agros and 1.1 km southwest of Polistipos community and has irregular shape with sloping surface. It's landlocked, however close to Agros – Kyperounta main road. Is away from networks and services. The wider area is forested (pine-covered) at an altitude of ca. 1.3 km, and comprises of vacant parcels of land, fields, and sparse tree - shrub crops. LEGAL CONSEQUENCES: The property will be sold to the highest bidder. The highest bidder is obliged to pay 10% of the accepted bid price upon acceptance and the remaining amount within one month from the date of acceptance. In the event that th...