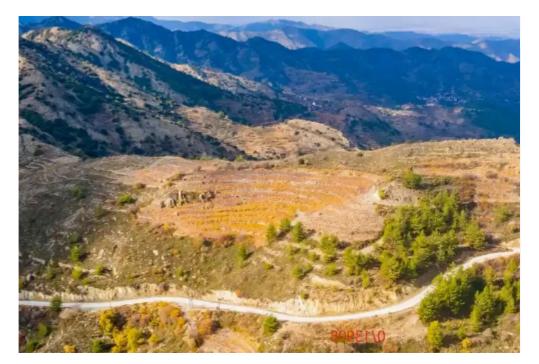

"""Parcel 422 of 855 m2, is located about 2 km northwest of the traditional core of the community of Agros and 1.1 km southwest of Polistipos community and has irregular shape with sloping surface. It's landlocked, however close to Agros – Kyperounta main road. Is away from networks and services. The wider area is forested (pine-covered) at an altitude of ca. 1.3 km, and comprises of vacant parcels of land, fields, and sparse tree - shrub crops. LEGAL CONSEQUENCES: The property will be sold to the highest bidder. The highest bidder is obliged to pay 10% of the accepted bid price upon acceptance and the remaining amount within one month from the date of acceptance. In the event that th...