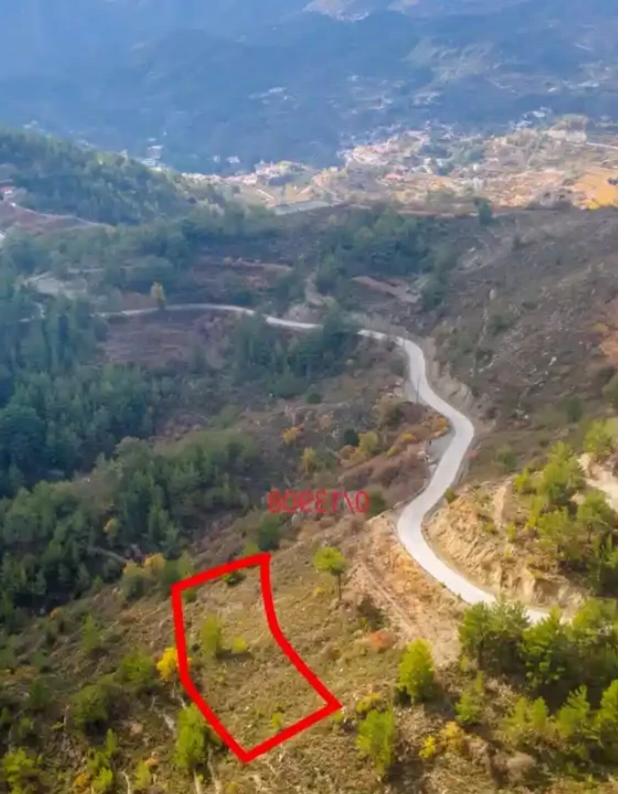

"""Parcel 422 of 855 m2, is located about 2 km northwest of the traditional core of the community of Agros and 1.1 km southwest of Polistipos community and has irregular shape with sloping surface. It's landlocked, however close to Agros – Kyperounta main road. Is away from networks and services. The wider area is forested (pine-covered) at an altitude of ca. 1.3 km, and comprises of vacant parcels of land, fields, and sparse tree - shrub crops. LEGAL CONSEQUENCES: The property will be sold to the highest bidder. The highest bidder is obliged to pay 10% of the accepted bid price upon acceptance and the remaining amount within one month from the date of acceptance. In the event that th...