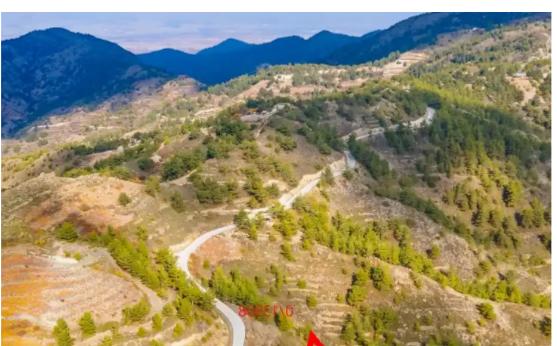

"""Parcel 422 of 855 m2, is located about 2 km northwest of the traditional core of the community of Agros and 1.1 km southwest of Polistipos community and has irregular shape with sloping surface. It's landlocked, however close to Agros – Kyperounta main road. Is away from networks and services. The wider area is forested (pine-covered) at an altitude of ca. 1.3 km, and comprises of vacant parcels of land, fields, and sparse tree - shrub crops. LEGAL CONSEQUENCES: The property will be sold to the highest bidder. The highest bidder is obliged to pay 10% of the accepted bid price upon acceptance and the remaining amount within one month from the date of acceptance. In the event that th...