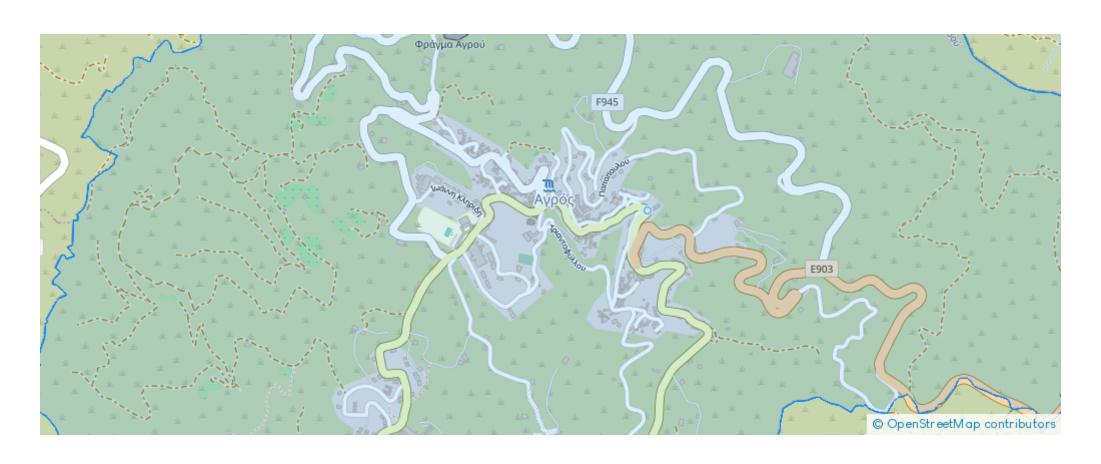

"""Parcel 422 of 855 m2, is located about 2 km northwest of the traditional core of the community of Agros and 1.1 km southwest of Polistipos community and has irregular shape with sloping surface. It's landlocked, however close to Agros – Kyperounta main road. Is away from networks and services. The wider area is forested (pine-covered) at an altitude of ca. 1.3 km, and comprises of vacant parcels of land, fields, and sparse tree - shrub crops. LEGAL CONSEQUENCES: The property will be sold to the highest bidder. The highest bidder is obliged to pay 10% of the accepted bid price upon acceptance and the remaining amount within one month from the date of acceptance. In the event that th...