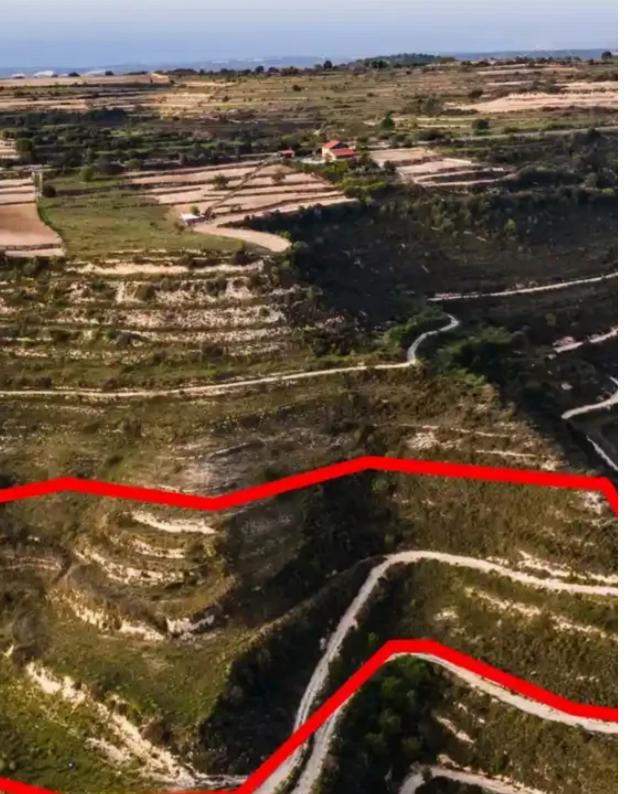

"""The asset concerns a field which falls within the administrative boundaries of the community of Pachna in the district of Limassol, approx. 2km. west of the traditional core of the community. The parcel, with an area of about 5,686m2, is landlocked, however, it is close to the Pachna - Anogyra connecting road. It has an irregular shape, uneven surface sloping in different directions. The wider area consists mainly of agricultural crops and vacant parcels of land. LEGAL CONSEQUENCES: The property will be sold to the highest bidder. The highest bidder is obliged to pay 10% of the accepted bid price upon acceptance and the remaining amount within one month from the date of acceptance. In t...