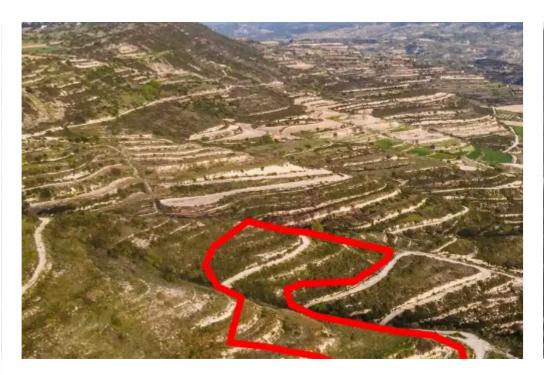

"""The asset concerns a field which falls within the administrative boundaries of the community of Pachna in the district of Limassol, approx. 2km. west of the traditional core of the community. The parcel, with an area of about 5,686m2, is landlocked, however, it is close to the Pachna - Anogyra connecting road. It has an irregular shape, uneven surface sloping in different directions. The wider area consists mainly of agricultural crops and vacant parcels of land. LEGAL CONSEQUENCES: The property will be sold to the highest bidder. The highest bidder is obliged to pay 10% of the accepted bid price upon acceptance and the remaining amount within one month from the date of acceptance. In t...