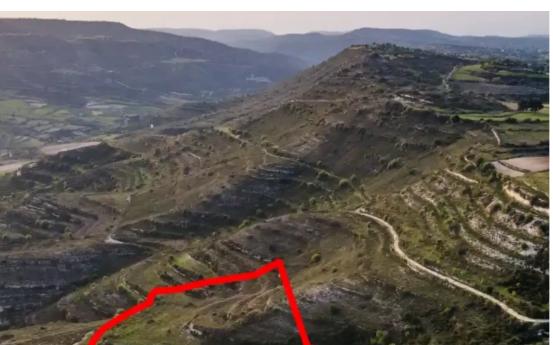

"""The asset concerns a field which falls within the administrative boundaries of the community of Pachna in the district of Limassol, approx. 2km. west of the traditional core of the community. The parcel, with an area of about 5,686m2, is landlocked, however, it is close to the Pachna - Anogyra connecting road. It has an irregular shape, uneven surface sloping in different directions. The wider area consists mainly of agricultural crops and vacant parcels of land. LEGAL CONSEQUENCES: The property will be sold to the highest bidder. The highest bidder is obliged to pay 10% of the accepted bid price upon acceptance and the remaining amount within one month from the date of acceptance. In t...