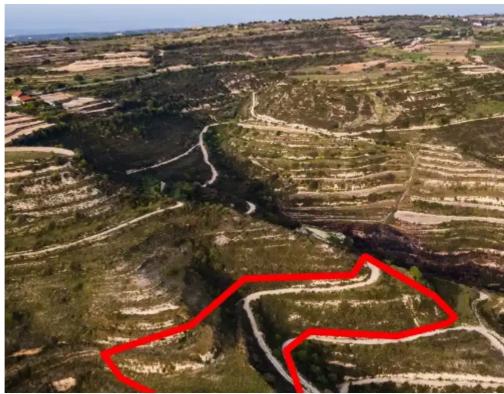

"""The asset concerns a field which falls within the administrative boundaries of the community of Pachna in the district of Limassol, approx. 2km. west of the traditional core of the community. The parcel, with an area of about 5,686m2, is landlocked, however, it is close to the Pachna - Anogyra connecting road. It has an irregular shape, uneven surface sloping in different directions. The wider area consists mainly of agricultural crops and vacant parcels of land. LEGAL CONSEQUENCES: The property will be sold to the highest bidder. The highest bidder is obliged to pay 10% of the accepted bid price upon acceptance and the remaining amount within one month from the date of acceptance. In t...