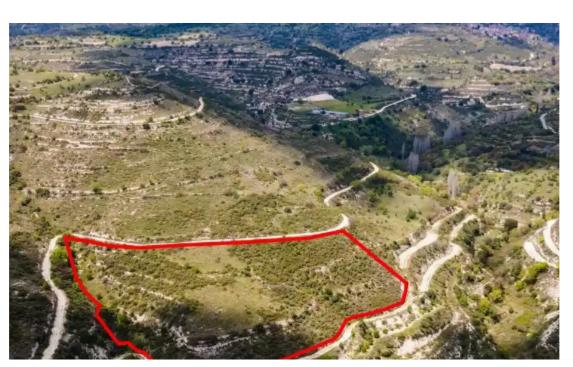

## Agricultural land 19728 m<sup>2</sup>

Limassol, Arsos-Lemesou-4770, Cyprus

This ad is presented by listings admin, under supervision from,

Licensed Real Estate Agent Reg no: 1234, Lic no: 603/E

**Offered at:** €27,000

**Estate ID:** 75285

**Ref:** ba3851647

m² l
Total plot's-land's area: 19728 m²

Coverage: 6 %

Density: 6 %

Available from: 2024-10-27

## **Estate on map:**

Website: realty.com.cy/p/agricultural-land-19728-m²-

ba3851647

Email: info@rimatech.com.cy

**Phone:** +35795958898 // +35725714014

This ad is presented by listings admin, under supervision from,