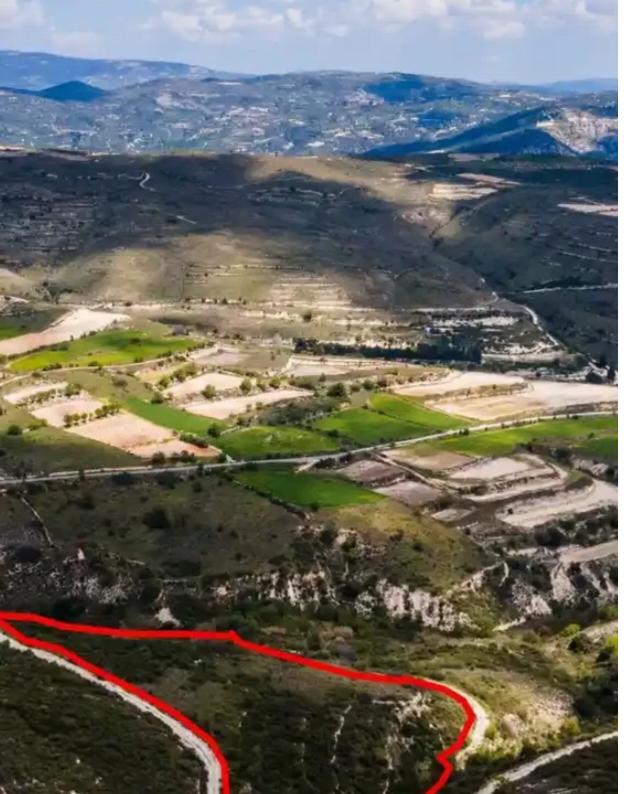

## Agricultural land 19728 m<sup>2</sup>

Limassol, Arsos-Lemesou-4770, Cyprus

This ad is presented by listings admin, under supervision from,

Licensed Real Estate Agent Reg no: 1234, Lic no: 603/E

**Offered at:** €27,000

**Estate ID:** 75285

**Ref:** ba3851647

m² l
Total plot's-land's area: 19728 m²

Coverage: 6 %

Density: 6 %

Available from: 2024-10-27

## **Estate on map:**

Website: realty.com.cy/p/agricultural-land-19728-m²-

ba3851647

Email: info@rimatech.com.cy

**Phone:** +35795958898 // +35725714014

This ad is presented by listings admin, under supervision from,