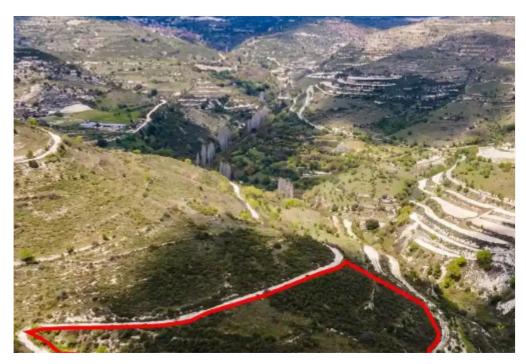

## Agricultural land 19728 m<sup>2</sup>

Limassol, Arsos-Lemesou-4770, Cyprus

This ad is presented by listings admin, under supervision from,

Licensed Real Estate Agent Reg no: 1234, Lic no: 603/E

**Offered at:** €27,000

**Estate ID:** 75285

**Ref:** ba3851647

m² l
Total plot's-land's area: 19728 m²

Coverage: 6 %

Density: 6 %

Available from: 2024-10-27

## **Estate on map:**

Website: realty.com.cy/p/agricultural-land-19728-m²-

ba3851647

Email: info@rimatech.com.cy

**Phone:** +35795958898 // +35725714014

This ad is presented by listings admin, under supervision from,