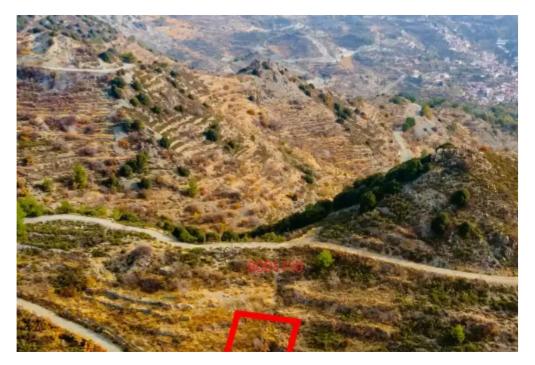

""""The asset is a field within Agros community, Limassol district. Parcel 680, of an area of 438 m2, is situated approx. 2 km east of the community center and 500 m north of the Agros – Palaichori main road and has an almost rectangular shape and sloping surface. According to the official cadastral plan it abuts a footpath along its northeastern boundary. Is away from networks and services. The wider area is forested (pine-covered) at an altitude of ca. 1.3 km, and comprises of vacant parcels of land, fields, and sparse tree - shrub crops. LEGAL CONSEQUENCES: The property will be sold to the highest bidder. The highest bidder is obliged to pay 10% of the accepted bid price upon accepta...