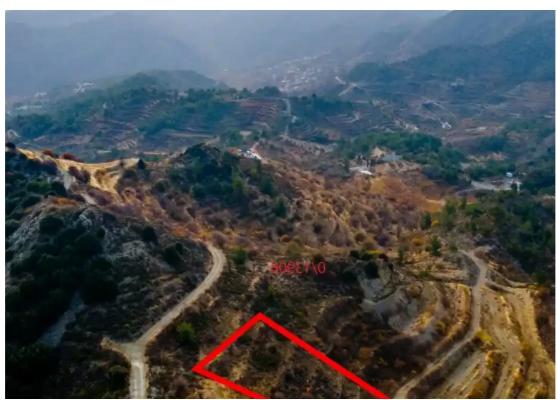

""""The asset is a field within Agros community, Limassol district. Parcel 680, of an area of 438 m2, is situated approx. 2 km east of the community center and 500 m north of the Agros – Palaichori main road and has an almost rectangular shape and sloping surface. According to the official cadastral plan it abuts a footpath along its northeastern boundary. Is away from networks and services. The wider area is forested (pine-covered) at an altitude of ca. 1.3 km, and comprises of vacant parcels of land, fields, and sparse tree - shrub crops. LEGAL CONSEQUENCES: The property will be sold to the highest bidder. The highest bidder is obliged to pay 10% of the accepted bid price upon accepta...