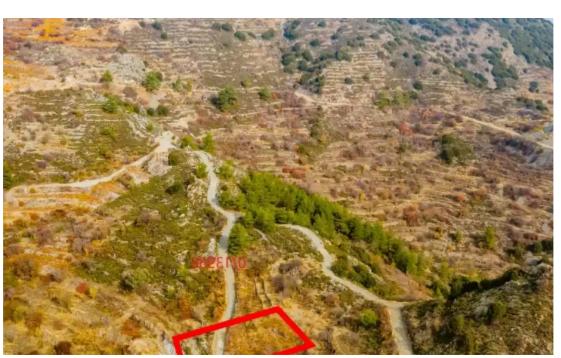

""""The asset is a field within Agros community, Limassol district. Parcel 680, of an area of 438 m2, is situated approx. 2 km east of the community center and 500 m north of the Agros – Palaichori main road and has an almost rectangular shape and sloping surface. According to the official cadastral plan it abuts a footpath along its northeastern boundary. Is away from networks and services. The wider area is forested (pine-covered) at an altitude of ca. 1.3 km, and comprises of vacant parcels of land, fields, and sparse tree - shrub crops. LEGAL CONSEQUENCES: The property will be sold to the highest bidder. The highest bidder is obliged to pay 10% of the accepted bid price upon accepta...