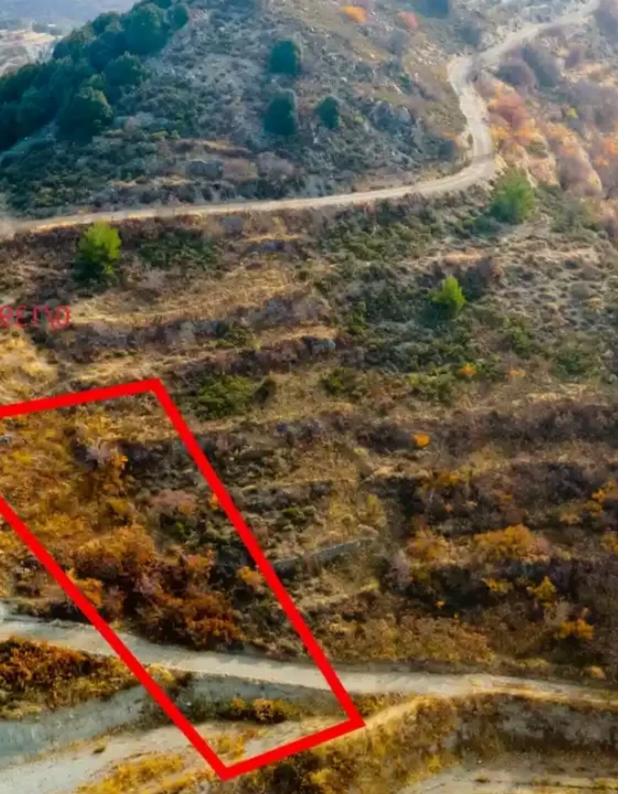

""""The asset is a field within Agros community, Limassol district. Parcel 680, of an area of 438 m2, is situated approx. 2 km east of the community center and 500 m north of the Agros – Palaichori main road and has an almost rectangular shape and sloping surface. According to the official cadastral plan it abuts a footpath along its northeastern boundary. Is away from networks and services. The wider area is forested (pine-covered) at an altitude of ca. 1.3 km, and comprises of vacant parcels of land, fields, and sparse tree - shrub crops. LEGAL CONSEQUENCES: The property will be sold to the highest bidder. The highest bidder is obliged to pay 10% of the accepted bid price upon accepta...