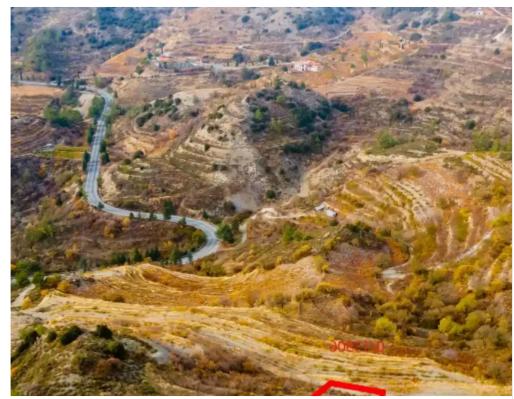

""""The asset is a field within Agros community, Limassol district. Parcel 680, of an area of 438 m2, is situated approx. 2 km east of the community center and 500 m north of the Agros – Palaichori main road and has an almost rectangular shape and sloping surface. According to the official cadastral plan it abuts a footpath along its northeastern boundary. Is away from networks and services. The wider area is forested (pine-covered) at an altitude of ca. 1.3 km, and comprises of vacant parcels of land, fields, and sparse tree - shrub crops. LEGAL CONSEQUENCES: The property will be sold to the highest bidder. The highest bidder is obliged to pay 10% of the accepted bid price upon accepta...