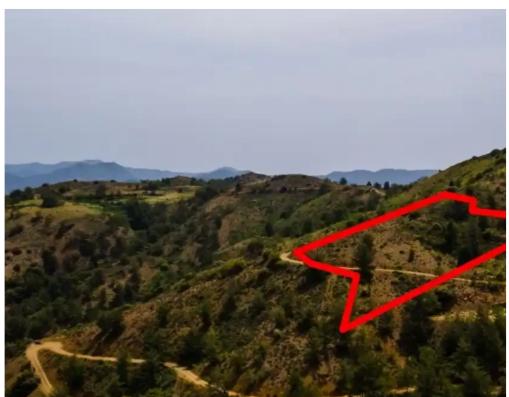

"""The asset is a field which falls within the administrative boundaries of Pedoulas community, in 'Litantzios' locality, Nicosia district. It is situated approx. 1.1 km west of the traditional core of the community (center of the village), 850m. southwest of the Church of the Exaltation of the Holy Cross and 200m. south of Pedoulas - Kykkos main linking road. The field has an area of 3,679m2, an irregular shape with uneven surface, sloping from east to west direction and is vacant. As per the official cadastral plan, the parcel is accessed from a footpath running along its southwestern border. The wider area comprises primarily of mountainous vacant parcels of land with wild vegetation...