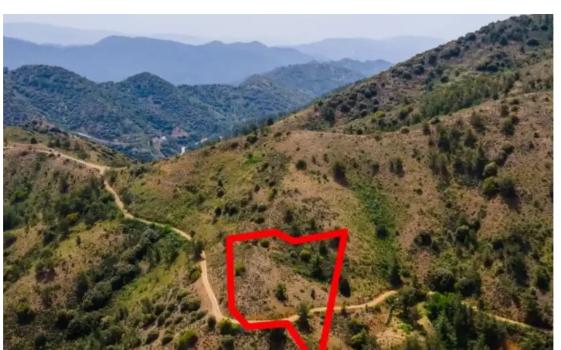

"""The asset is a field which falls within the administrative boundaries of Pedoulas community, in 'Litantzios' locality, Nicosia district. It is situated approx. 1.1 km west of the traditional core of the community (center of the village), 850m. southwest of the Church of the Exaltation of the Holy Cross and 200m. south of Pedoulas - Kykkos main linking road. The field has an area of 3,679m2, an irregular shape with uneven surface, sloping from east to west direction and is vacant. As per the official cadastral plan, the parcel is accessed from a footpath running along its southwestern border. The wider area comprises primarily of mountainous vacant parcels of land with wild vegetation...