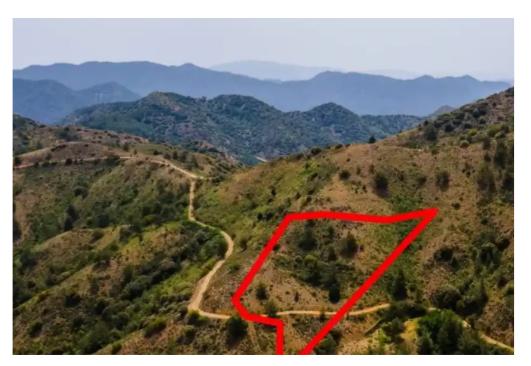

"""The asset is a field which falls within the administrative boundaries of Pedoulas community, in 'Litantzios' locality, Nicosia district. It is situated approx. 1.1 km west of the traditional core of the community (center of the village), 850m. southwest of the Church of the Exaltation of the Holy Cross and 200m. south of Pedoulas - Kykkos main linking road. The field has an area of 3,679m2, an irregular shape with uneven surface, sloping from east to west direction and is vacant. As per the official cadastral plan, the parcel is accessed from a footpath running along its southwestern border. The wider area comprises primarily of mountainous vacant parcels of land with wild vegetation...