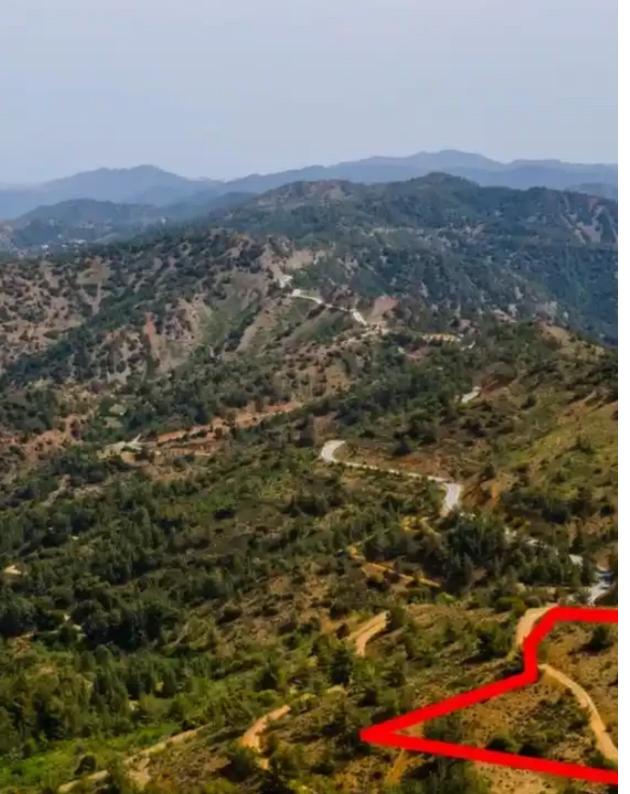

"""The asset is a field which falls within the administrative boundaries of Pedoulas community, in 'Litantzios' locality, Nicosia district. It is situated approx. 1.1 km west of the traditional core of the community (center of the village), 850m. southwest of the Church of the Exaltation of the Holy Cross and 200m. south of Pedoulas - Kykkos main linking road. The field has an area of 3,679m2, an irregular shape with uneven surface, sloping from east to west direction and is vacant. As per the official cadastral plan, the parcel is accessed from a footpath running along its southwestern border. The wider area comprises primarily of mountainous vacant parcels of land with wild vegetation...