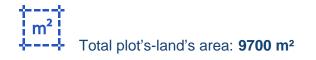

"""The asset is the ½ undivided share of an agricultural field that falls within the administrative boundaries of Pegeia Municipality, in 'Skouloudjionas' locality, Paphos district. It is situated approx. 2 km northwest of Pegeia City Hall and 1 km northeast of Pikni Forest. The field has an area of 9,700 m2, an irregular shape and uneven surface with a sharp south slope and is vacant. As per the official cadastral plan, the field is landlocked, however close to the Pegeia – Kathikas main linking road. The northern border abuts to state land and its southern border abuts to an under-registration footpath. The wider area is forest-pine covered and is characterized by vacant parcels of ...