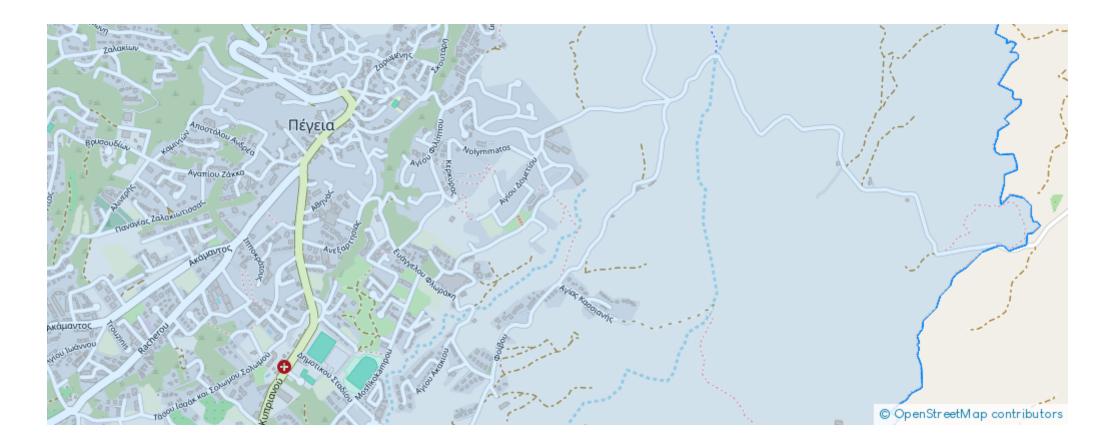

no: 603/E

Offered at: €5,000 Estate ID: 75291 Ref: ba3987214

















"""The asset is the ½ undivided share of an agricultural field that falls within the administrative boundaries of Pegeia Municipality, in 'Skouloudjionas' locality, Paphos district. It is situated approx. 2 km northwest of Pegeia City Hall and 1 km northeast of Pikni Forest. The field has an area of 9,700 m2, an irregular shape and uneven surface with a sharp south slope and is vacant. As per the official cadastral plan, the field is landlocked, however close to the Pegeia – Kathikas main linking road. The northern border abuts to state land and its southern border abuts to an under-registration footpath. The wider area is forest-pine covered and is characterized by vacant parcels of ...

## **Estate on map:**







## Website: realty.com.cy/p/agricultural-land-9700-m<sup>2</sup>-ba3987214

Email: info@rimatech.com.cy

Phone: +35795958898 // +35725714014

This ad is presented by listings admin, under supervision from , Licensed Real Estate Agent Reg no: 1234, Lic no: 603/E