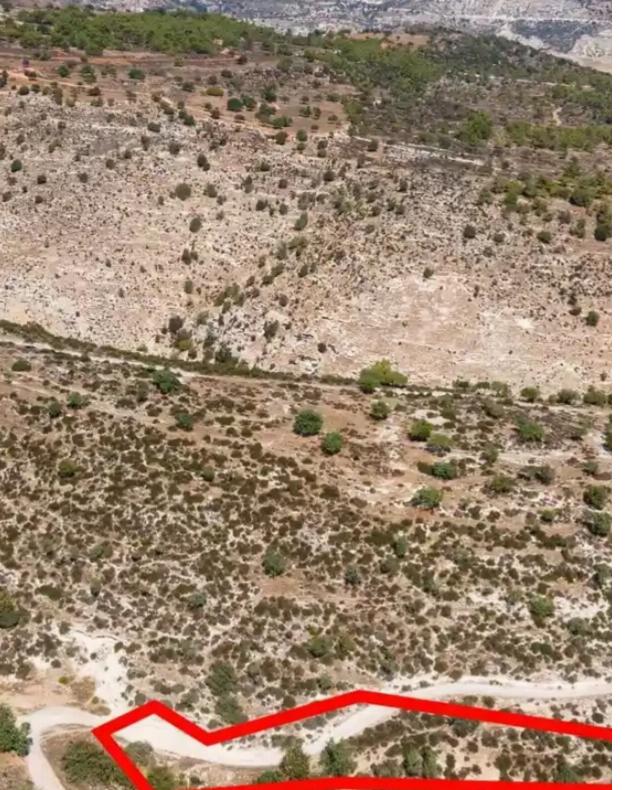

"""The asset is the ½ undivided share of an agricultural field that falls within the administrative boundaries of Pegeia Municipality, in 'Skouloudjionas' locality, Paphos district. It is situated approx. 2 km northwest of Pegeia City Hall and 1 km northeast of Pikni Forest. The field has an area of 9,700 m2, an irregular shape and uneven surface with a sharp south slope and is vacant. As per the official cadastral plan, the field is landlocked, however close to the Pegeia – Kathikas main linking road. The northern border abuts to state land and its southern border abuts to an under-registration footpath. The wider area is forest-pine covered and is characterized by vacant parcels of ...