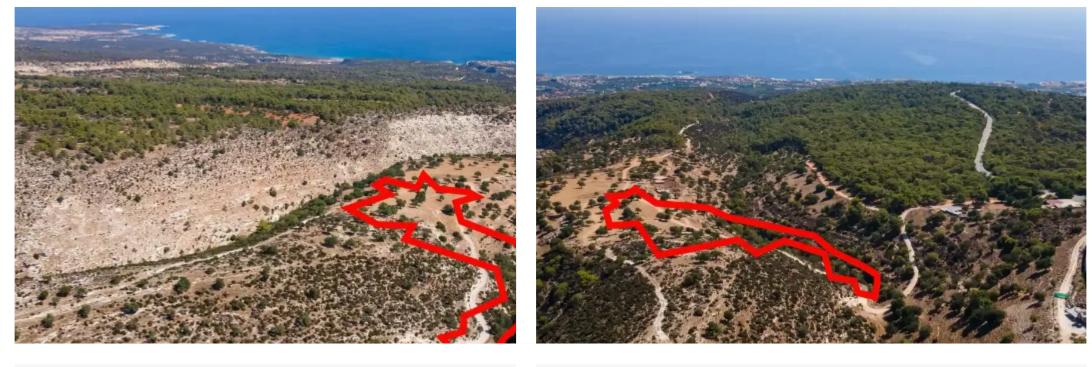

"""The asset is the ½ undivided share of an agricultural field that falls within the administrative boundaries of Pegeia Municipality, in 'Skouloudjionas' locality, Paphos district. It is situated approx. 2 km northwest of Pegeia City Hall and 1 km northeast of Pikni Forest. The field has an area of 9,700 m2, an irregular shape and uneven surface with a sharp south slope and is vacant. As per the official cadastral plan, the field is landlocked, however close to the Pegeia – Kathikas main linking road. The northern border abuts to state land and its southern border abuts to an under-registration footpath. The wider area is forest-pine covered and is characterized by vacant parcels of ...