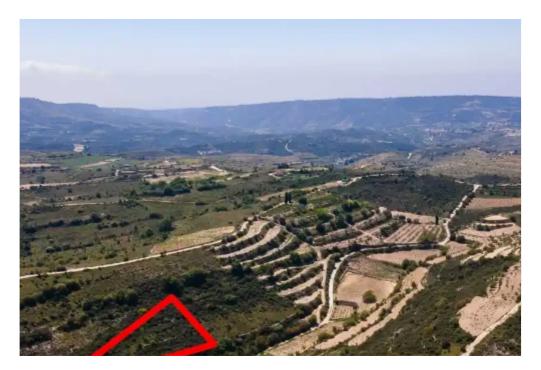

## Agricultural land 3011 m<sup>2</sup>

Limassol, Potamiou-4780, Cyprus

This ad is presented by listings admin, under supervision from,

Licensed Real Estate Agent Reg no: 1234, Lic no: 603/E

**Offered at:** € 4,500

**Estate ID:** 75292

**Ref:** ba4294550

m²
Total plot's-land's area: 3011 m²

Coverage: 6 %

Density: 6 %

Available from: 2024-10-27