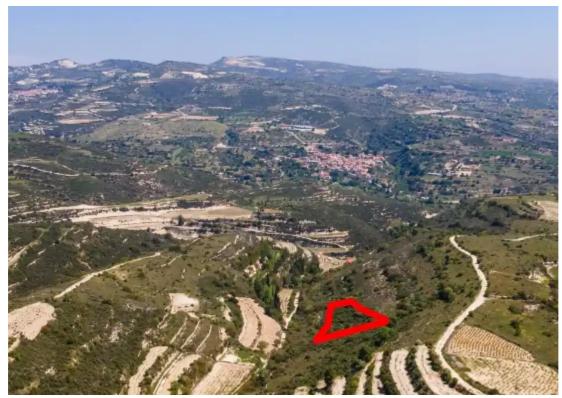

## Agricultural land 3011 m<sup>2</sup>

Limassol, Potamiou-4780, Cyprus

This ad is presented by listings admin, under supervision from,

Licensed Real Estate Agent Reg no: 1234, Lic no: 603/E

**Offered at:** € 4,500

**Estate ID:** 75292

**Ref:** ba4294550

m²
Total plot's-land's area: 3011 m²

Coverage: 6 %

Density: 6 %

Available from: 2024-10-27