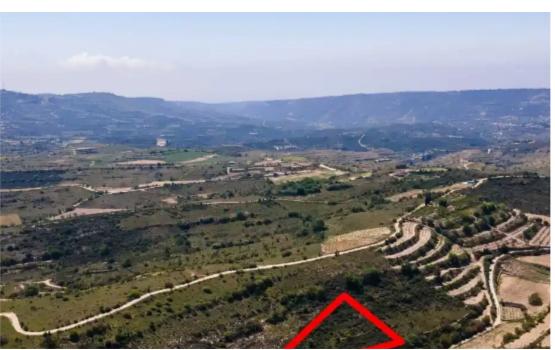

## Agricultural land 3011 m<sup>2</sup>

Limassol, Potamiou-4780, Cyprus

This ad is presented by listings admin, under supervision from,

Licensed Real Estate Agent Reg no: 1234, Lic no: 603/E

**Offered at:** € 4,500

**Estate ID:** 75292

**Ref:** ba4294550

m²
Total plot's-land's area: 3011 m²

Coverage: 6 %

Density: 6 %

Available from: 2024-10-27