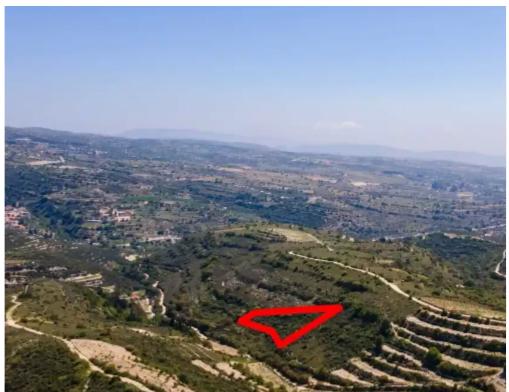

## Agricultural land 3011 m<sup>2</sup>

Limassol, Potamiou-4780, Cyprus

This ad is presented by listings admin, under supervision from,

Licensed Real Estate Agent Reg no: 1234, Lic no: 603/E

**Offered at:** € 4,500

**Estate ID:** 75292

**Ref:** ba4294550

m²
Total plot's-land's area: 3011 m²

Coverage: 6 %

Density: 6 %

Available from: 2024-10-27