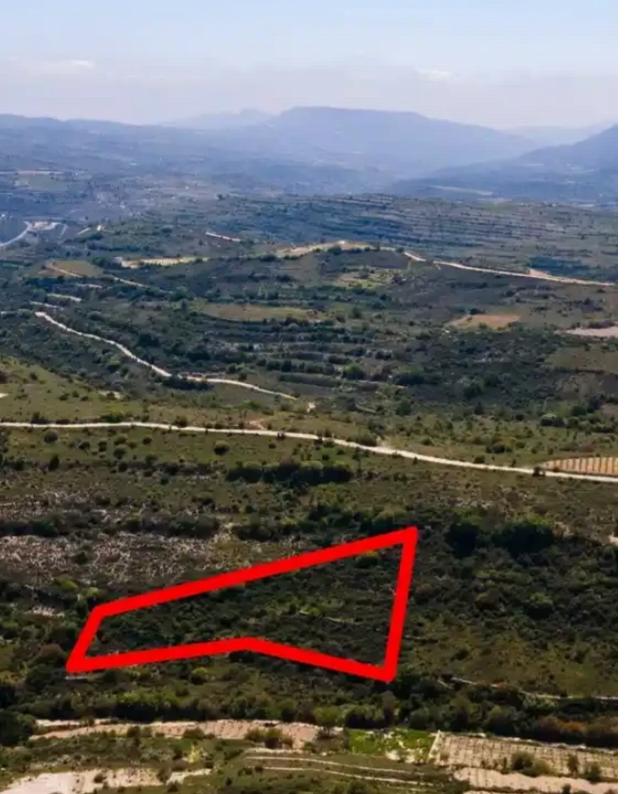

## Agricultural land 3011 m<sup>2</sup>

Limassol, Potamiou-4780, Cyprus

This ad is presented by listings admin, under supervision from,

Licensed Real Estate Agent Reg no: 1234, Lic no: 603/E

**Offered at:** € 4,500

**Estate ID:** 75292

**Ref:** ba4294550

m²
Total plot's-land's area: 3011 m²

Coverage: 6 %

Density: 6 %

Available from: 2024-10-27