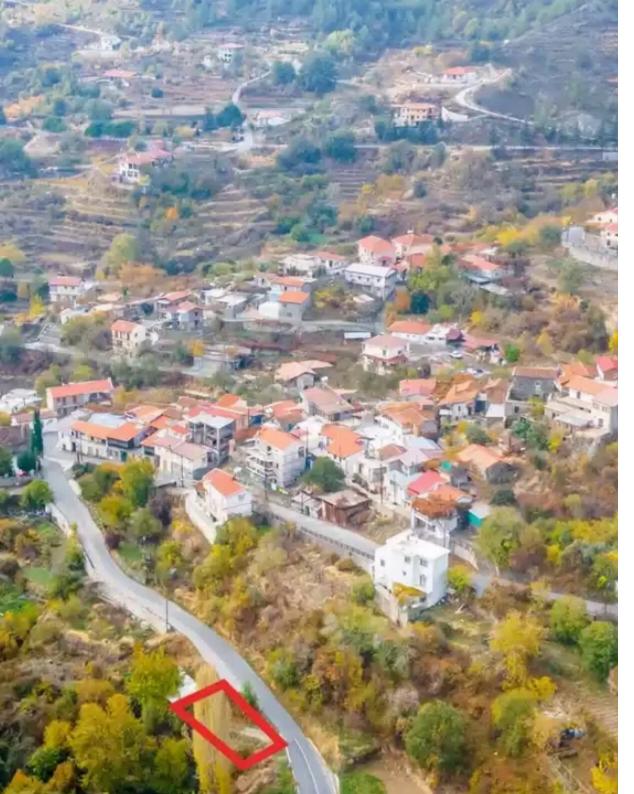

## Agricultural land 158 m<sup>2</sup>

Limassol, Agros-4860, Cyprus

This ad is presented by listings admin, under supervision from,

Licensed Real Estate Agent Reg no: 1234, Lic no: 603/E

**Offered at:** €5,400

**Estate ID:** 75294

**Ref:** ba5332632

Total plot's-land's area: 158 m²

Coverage: 50 %

Density: 90 %

Available from: 2024-10-27

Offered at: 5,40

Type: **Agricultura**l

trapezium shape respectively, with sloping surface. It abuts Triantafillou St. and is away from networks and services. The wider area is forested (pine-covered) at an altitude of ca. 1.3 km, and comprises of vacant parcels of land, fields, and sparse tree - shrub crops. LEGAL CONSEQUENCES: The property will be sold to the highest bidder. The highest bidder is obliged to pay 10% of the accepted bid price upon acceptance and the remaining amount within one month from the date of acceptance. In the event that the remaining amount will not be paid by the s...