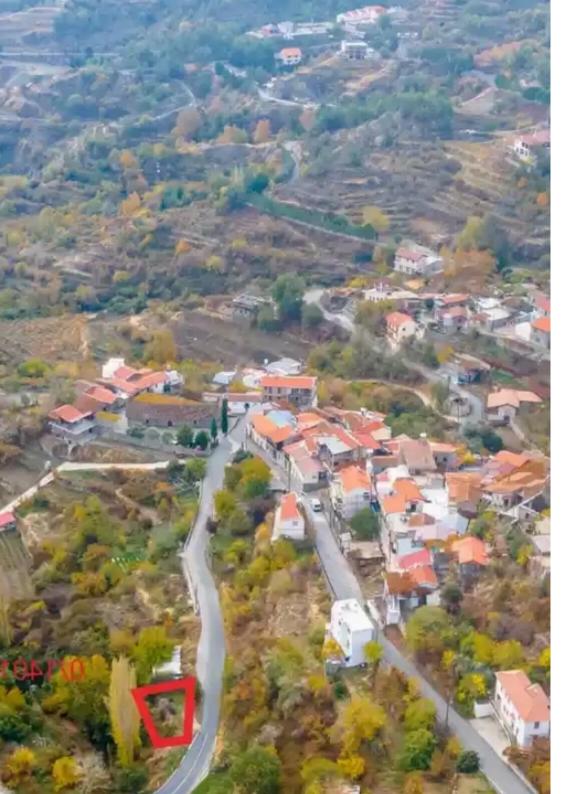

trapezium shape respectively, with sloping surface. It abuts Triantafillou St. and is away from networks and services. The wider area is forested (pine-covered) at an altitude of ca. 1.3 km, and comprises of vacant parcels of land, fields, and sparse tree - shrub crops. LEGAL CONSEQUENCES: The property will be sold to the highest bidder. The highest bidder is obliged to pay 10% of the accepted bid price upon acceptance and the remaining amount within one month from the date of acceptance. In the event that the remaining amount will not be paid by the s...