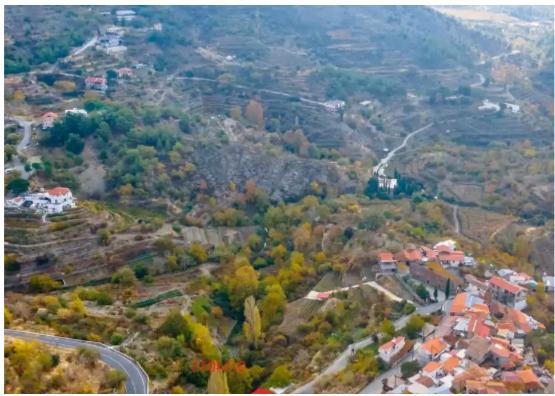

trapezium shape respectively, with sloping surface. It abuts Triantafillou St. and is away from networks and services. The wider area is forested (pine-covered) at an altitude of ca. 1.3 km, and comprises of vacant parcels of land, fields, and sparse tree - shrub crops. LEGAL CONSEQUENCES: The property will be sold to the highest bidder. The highest bidder is obliged to pay 10% of the accepted bid price upon acceptance and the remaining amount within one month from the date of acceptance. In the event that the remaining amount will not be paid by the s...