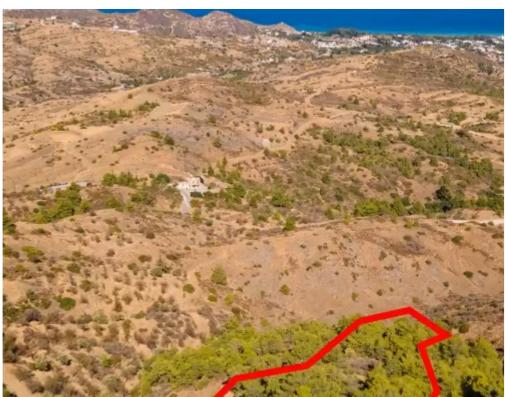

"""The asset is an agricultural field that falls within the administrative boundaries of Pano Pyrgos community, in 'Chorkoudi' locality, Nicosia district. It is situated approx. 950 m northwest of the community center and 3 km south of Kato Pyrgos Port. The field has an area of 12,040 sqm, an irregular shape with uneven surface with uneven slope from south to north and is vacant. As per the official cadastral plan, the south block is affected by a passing of an under registration passing footpath and abuts to along tis southern and eastern border. Within the field there seems to be dense wild vegetation. The wider area is agricultural and is characterized by vacant parcels of land and w...