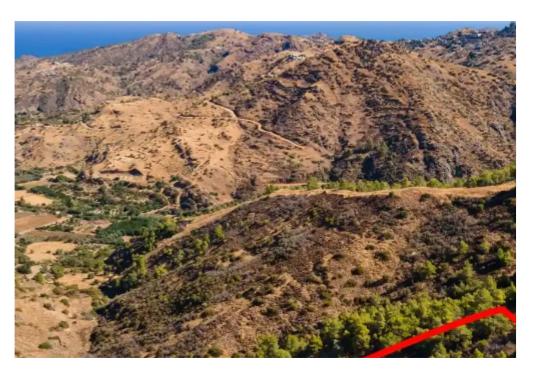

"""The asset is an agricultural field that falls within the administrative boundaries of Pano Pyrgos community, in 'Chorkoudi' locality, Nicosia district. It is situated approx. 950 m northwest of the community center and 3 km south of Kato Pyrgos Port. The field has an area of 12,040 sqm, an irregular shape with uneven surface with uneven slope from south to north and is vacant. As per the official cadastral plan, the south block is affected by a passing of an under registration passing footpath and abuts to along tis southern and eastern border. Within the field there seems to be dense wild vegetation. The wider area is agricultural and is characterized by vacant parcels of land and w...