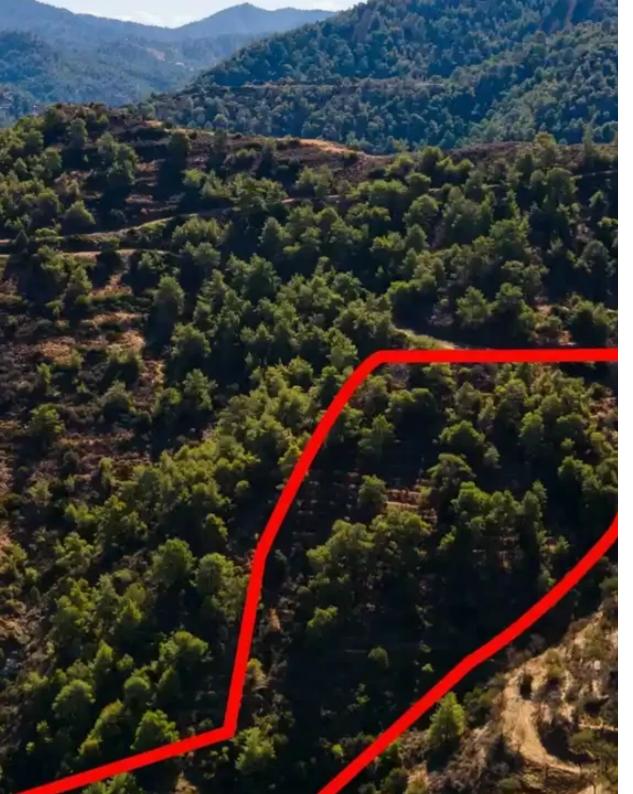

"""The asset is an agricultural field that falls within the administrative boundaries of Pano Pyrgos community, in 'Chorkoudi' locality, Nicosia district. It is situated approx. 950 m northwest of the community center and 3 km south of Kato Pyrgos Port. The field has an area of 12,040 sqm, an irregular shape with uneven surface with uneven slope from south to north and is vacant. As per the official cadastral plan, the south block is affected by a passing of an under registration passing footpath and abuts to along tis southern and eastern border. Within the field there seems to be dense wild vegetation. The wider area is agricultural and is characterized by vacant parcels of land and w...