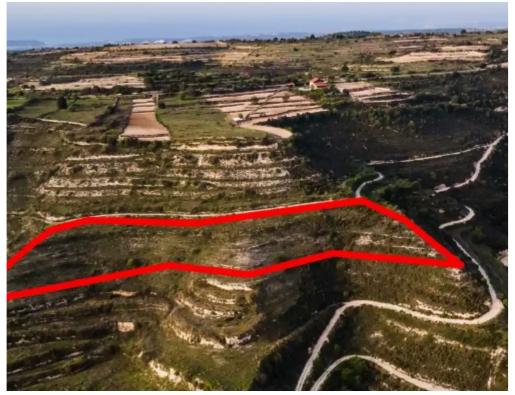

""""The asset concerns a field which falls within the administrative boundaries of the community of Pachna in the district of Limassol, approx. 2km. west of the traditional core of the community. The parcel, with an area of about 5,686m2, is landlocked, however, it is close to the Pachna - Anogyra connecting road. It has an irregular shape, uneven surface with slopes in different directions. The wider area consists mainly of dry crops and vacant parcels of land. LEGAL CONSEQUENCES: The property will be sold to the highest bidder. The highest bidder is obliged to pay 10% of the accepted bid price upon acceptance and the remaining amount within one month from the date of acceptance. In the ev...