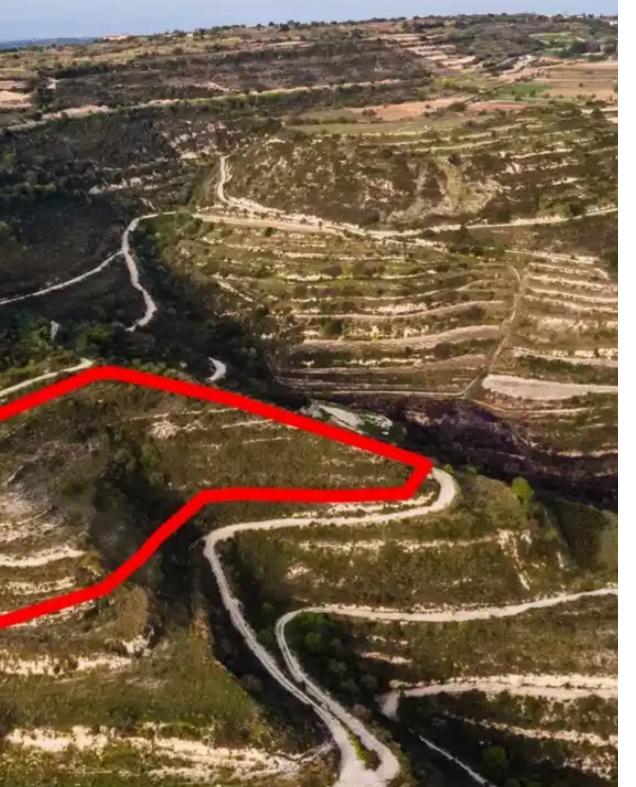

""""The asset concerns a field which falls within the administrative boundaries of the community of Pachna in the district of Limassol, approx. 2km. west of the traditional core of the community. The parcel, with an area of about 5,686m2, is landlocked, however, it is close to the Pachna - Anogyra connecting road. It has an irregular shape, uneven surface with slopes in different directions. The wider area consists mainly of dry crops and vacant parcels of land. LEGAL CONSEQUENCES: The property will be sold to the highest bidder. The highest bidder is obliged to pay 10% of the accepted bid price upon acceptance and the remaining amount within one month from the date of acceptance. In the ev...