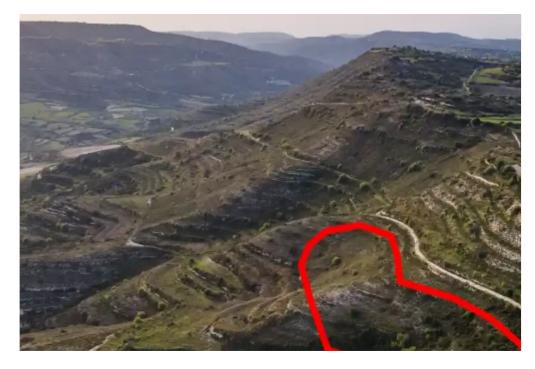

""""The asset concerns a field which falls within the administrative boundaries of the community of Pachna in the district of Limassol, approx. 2km. west of the traditional core of the community. The parcel, with an area of about 5,686m2, is landlocked, however, it is close to the Pachna - Anogyra connecting road. It has an irregular shape, uneven surface with slopes in different directions. The wider area consists mainly of dry crops and vacant parcels of land. LEGAL CONSEQUENCES: The property will be sold to the highest bidder. The highest bidder is obliged to pay 10% of the accepted bid price upon acceptance and the remaining amount within one month from the date of acceptance. In the ev...