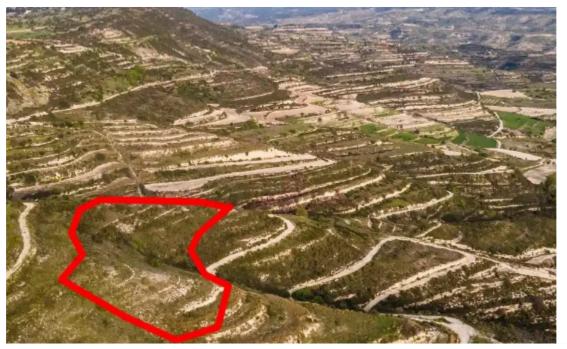

""""The asset concerns a field which falls within the administrative boundaries of the community of Pachna in the district of Limassol, approx. 2km. west of the traditional core of the community. The parcel, with an area of about 5,686m2, is landlocked, however, it is close to the Pachna - Anogyra connecting road. It has an irregular shape, uneven surface with slopes in different directions. The wider area consists mainly of dry crops and vacant parcels of land. LEGAL CONSEQUENCES: The property will be sold to the highest bidder. The highest bidder is obliged to pay 10% of the accepted bid price upon acceptance and the remaining amount within one month from the date of acceptance. In the ev...