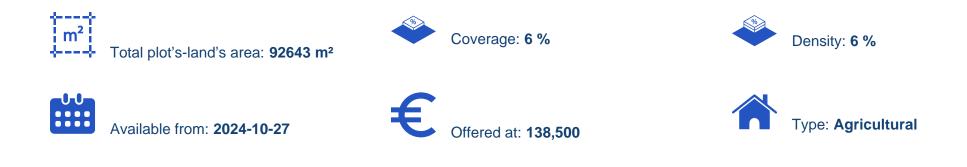

## Agricultural land 92643 m<sup>2</sup>

Limassol, Fasoula-4551 , Cyprus This ad is presented by listings admin, under supervision from , Licensed Real Estate Agent Reg no: 1234, Lic no: 603/E

Offered at: €138,500 Estate ID: 75300 Ref: ba4282332