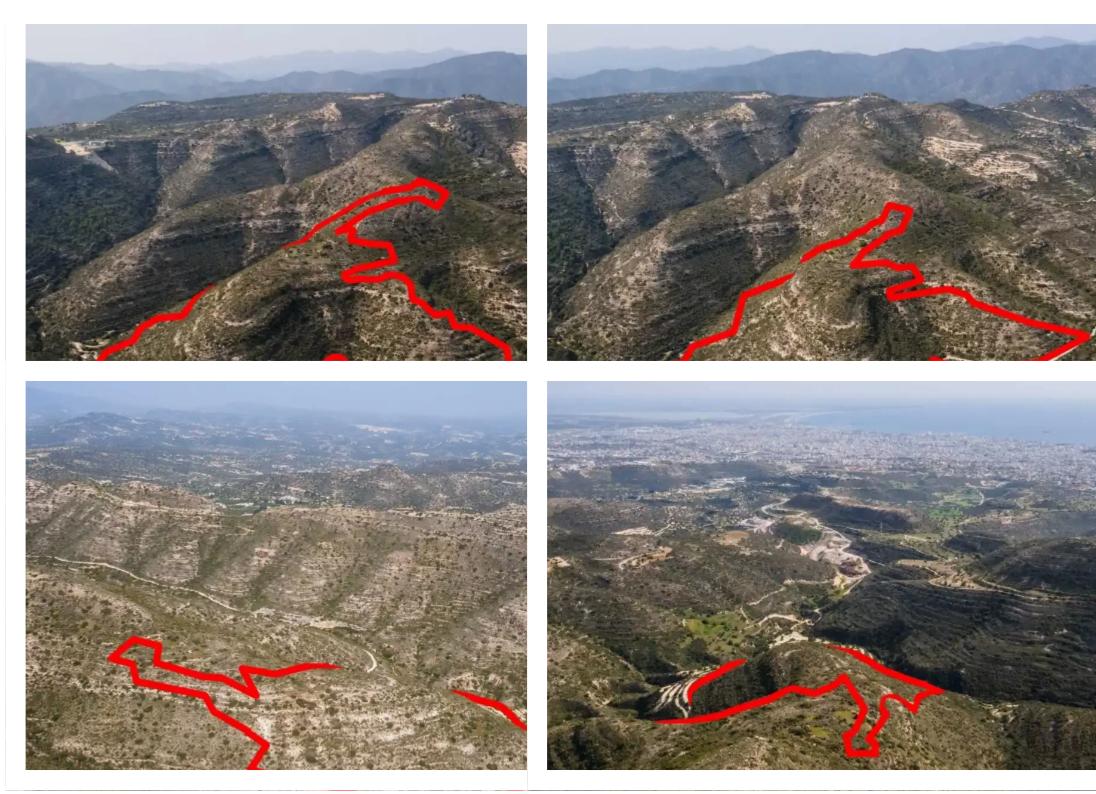

"""""The asset is an agricultural field in Fasoula community, in Limassol district. It is located approx. 1.5 km southeast of the center of the community and 3 km northwest of Agios Athanasios Municipality. The field, with an area of 92,643 m2, has an irregular shape and uneven surface with a southwestern slope. It is landlocked, however 700 m from the Fasoula – Limassol linking road. According to the cadastral plan it abuts to a footpath along its southwestern boundary. It abuts to state land on its northern boundary and through its western boundary passes a footpath, and its surface grows on terraces. The wider area is nature protected and agricultural and consists primarily of vacant pa...