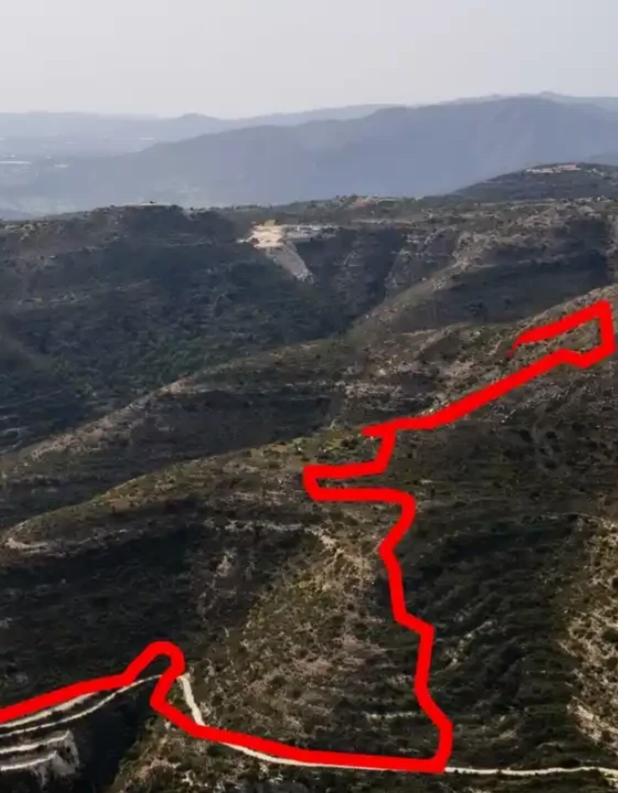

"""""The asset is an agricultural field in Fasoula community, in Limassol district. It is located approx. 1.5 km southeast of the center of the community and 3 km northwest of Agios Athanasios Municipality. The field, with an area of 92,643 m2, has an irregular shape and uneven surface with a southwestern slope. It is landlocked, however 700 m from the Fasoula – Limassol linking road. According to the cadastral plan it abuts to a footpath along its southwestern boundary. It abuts to state land on its northern boundary and through its western boundary passes a footpath, and its surface grows on terraces. The wider area is nature protected and agricultural and consists primarily of vacant pa...