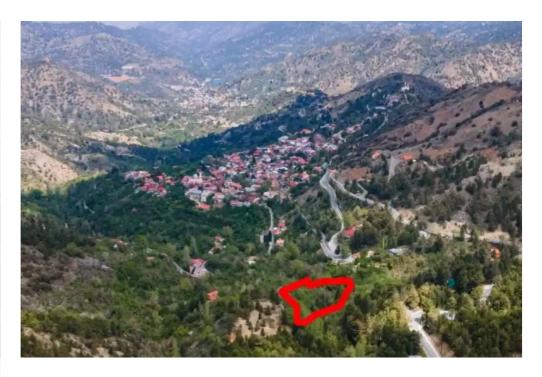

""The asset is the ½ undistributed share of a residential field which falls within the administrative boundaries of Pedoulas community in Nicosia District. Precisely it is situated within "Livadia" locality, approx. 800 m south of the center of the community and 1.1 km north of Prodromos community. The field measures 799 m2, is vacant, has an irregular shape, sloping surface and is landlocked, however close to the Prodromos - Pedoulas main linking road. The immediate area is mainly characterized by residential development with several houses, while to the north is the center of the village, comprised of traditional stone outdated houses of mainly continuous construction and empty ...