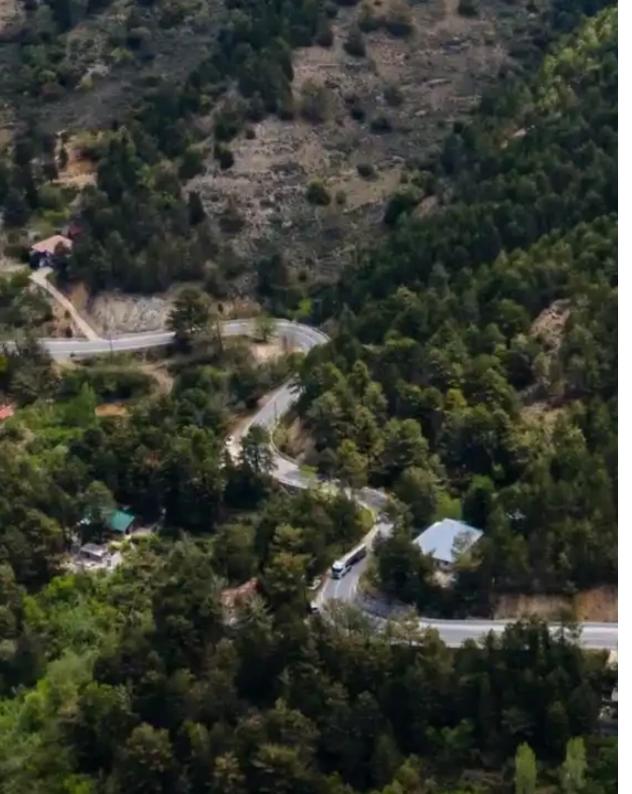

""The asset is the ½ undistributed share of a residential field which falls within the administrative boundaries of Pedoulas community in Nicosia District. Precisely it is situated within "Livadia" locality, approx. 800 m south of the center of the community and 1.1 km north of Prodromos community. The field measures 799 m2, is vacant, has an irregular shape, sloping surface and is landlocked, however close to the Prodromos - Pedoulas main linking road. The immediate area is mainly characterized by residential development with several houses, while to the north is the center of the village, comprised of traditional stone outdated houses of mainly continuous construction and empty ...