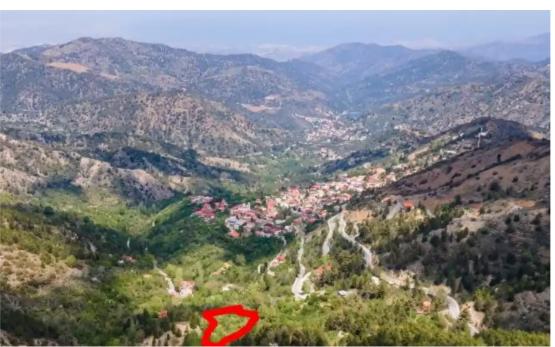

""The asset is the ½ undistributed share of a residential field which falls within the administrative boundaries of Pedoulas community in Nicosia District. Precisely it is situated within "Livadia" locality, approx. 800 m south of the center of the community and 1.1 km north of Prodromos community. The field measures 799 m2, is vacant, has an irregular shape, sloping surface and is landlocked, however close to the Prodromos - Pedoulas main linking road. The immediate area is mainly characterized by residential development with several houses, while to the north is the center of the village, comprised of traditional stone outdated houses of mainly continuous construction and empty ...