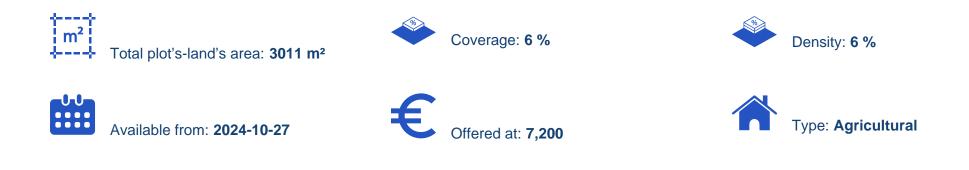

## Agricultural land 3011 m<sup>2</sup>

Limassol, Agros-4860 , Cyprus This ad is presented by listings admin, under supervision from , Licensed Real Estate Agent Reg no: 1234, Lic no: 603/E

Offered at: €7,200 Estate ID: 75303 Ref: ba5332566