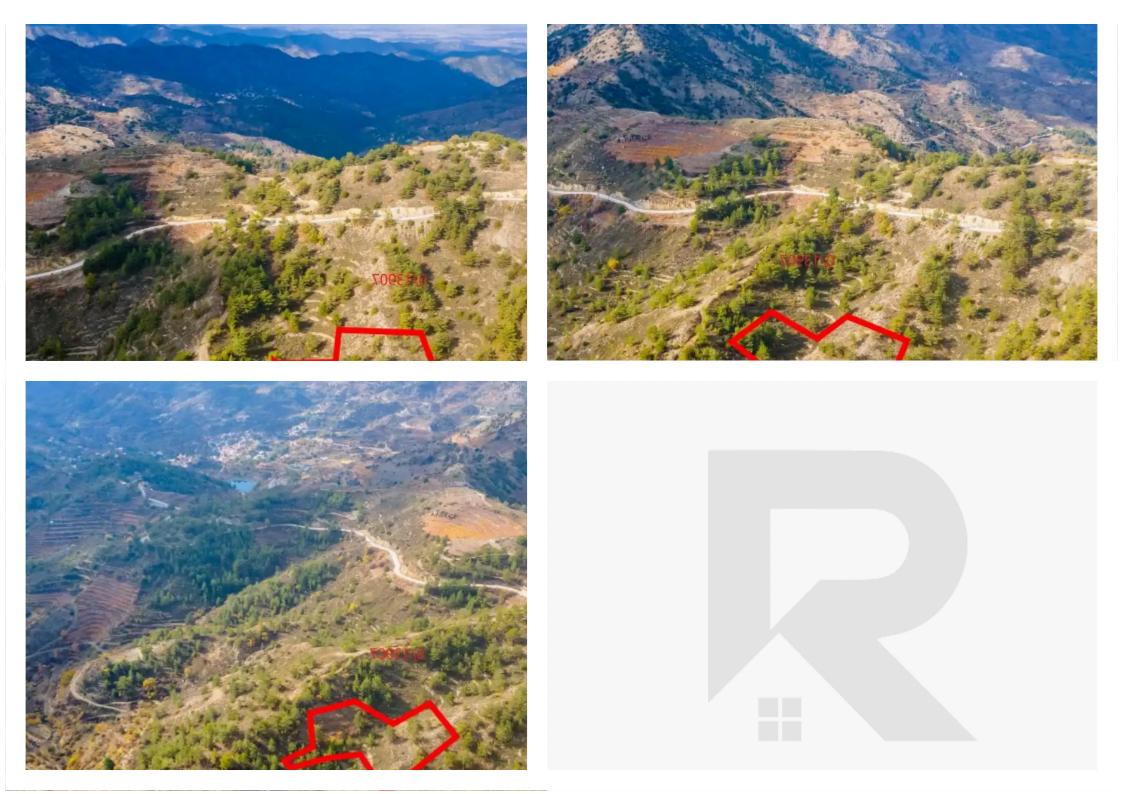

""""The asset is a field within Agros community, Limassol district. Parcel 377 of 3,011 m2, is located about 2 km northwest of the traditional core of the community of Agros and 1.1 km southwest of Polistipos community and has irregular shape with sloping surface. It's landlocked, however close to Agros – Kyperounta main road. Is away from networks and services. The wider area is forested (pine-covered) at an altitude of ca. 1.3 km, and comprises of vacant parcels of land, fields, and sparse tree - shrub crops. LEGAL CONSEQUENCES: The property will be sold to the highest bidder. The highest bidder is obliged to pay 10% of the accepted bid price upon acceptance and the remaining amount ...