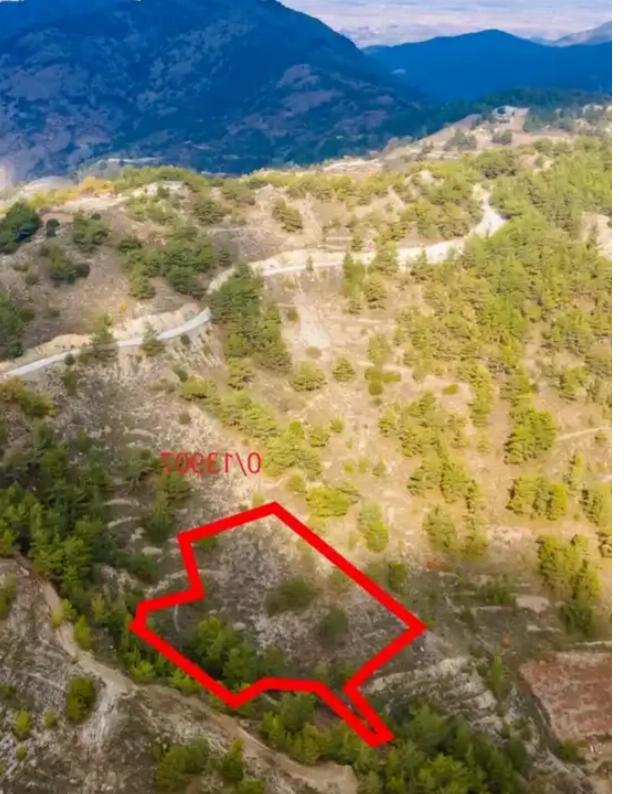

""""The asset is a field within Agros community, Limassol district. Parcel 377 of 3,011 m2, is located about 2 km northwest of the traditional core of the community of Agros and 1.1 km southwest of Polistipos community and has irregular shape with sloping surface. It's landlocked, however close to Agros – Kyperounta main road. Is away from networks and services. The wider area is forested (pine-covered) at an altitude of ca. 1.3 km, and comprises of vacant parcels of land, fields, and sparse tree - shrub crops. LEGAL CONSEQUENCES: The property will be sold to the highest bidder. The highest bidder is obliged to pay 10% of the accepted bid price upon acceptance and the remaining amount ...