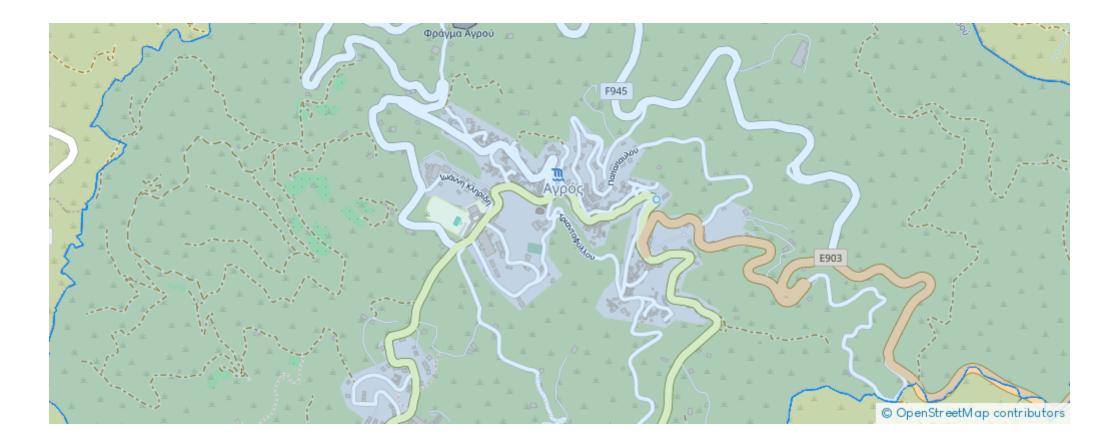

o: 1234, Lic no: 603/E

Offered at: €7,200 Estate ID: 75303 Ref: ba5332566







""""The asset is a field within Agros community, Limassol district. Parcel 377 of 3,011 m2, is located about 2 km northwest of the traditional core of the community of Agros and 1.1 km southwest of Polistipos community and has irregular shape with sloping surface. It's landlocked, however close to Agros – Kyperounta main road. Is away from networks and services. The wider area is forested (pine-covered) at an altitude of ca. 1.3 km, and comprises of vacant parcels of land, fields, and sparse tree - shrub crops. LEGAL CONSEQUENCES: The property will be sold to the highest bidder. The highest bidder is obliged to pay 10% of the accepted bid price upon acceptance and the remaining amount ...

## Estate on map:







## Website: realty.com.cy/p/agricultural-land-3011-m<sup>2</sup>-ba5332566

Email: info@rimatech.com.cy

**Phone:** +35795958898 // +35725714014

This ad is presented by listings admin, under supervision from , Licensed Real Estate Agent Reg no: 1234, Lic no: 603/E