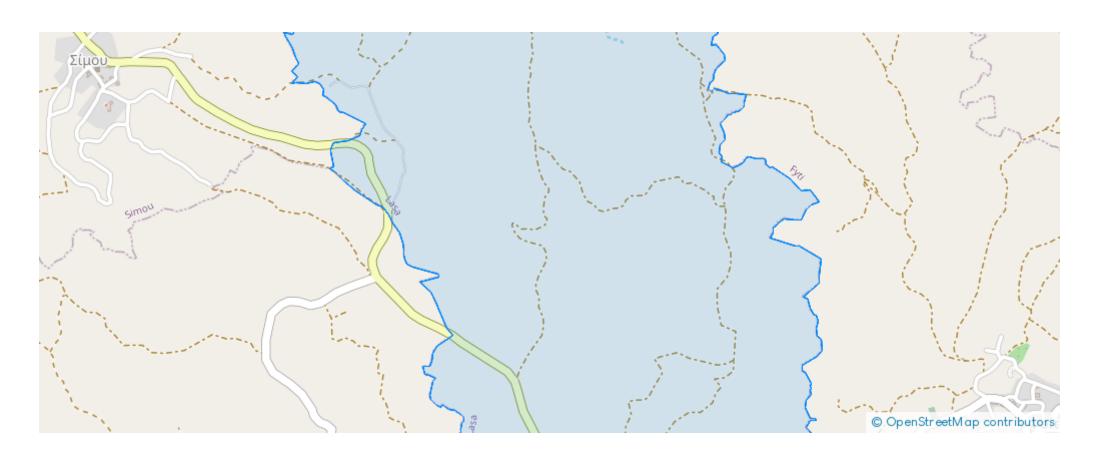

""""The asset is an agricultural field that falls within the administrative boundaries of Lasa Community, in 'Koutsoulaono' locality, Paphos district. It is situated approx. 900 m northeast of the central core of the community and about 1.6 km northwest of the densely populated area of Fyti Community. The field has an area of 18,395 sqm, is vacant and has an irregular shape and relatively smooth surface. It is landlocked, however abuts to a footpath along its northwestern border offering mountain views. Within its southeastern border there is derelict ground floor house (approx. 120 sqm covered area) with a swimming pool, currently in an unhabitable condition requiring major repairs/u...

## **Estate on map:**

Website: realty.com.cy/p/agricultural-land-18395-m²-

ba5142369

Email: info@rimatech.com.cy

**Phone:** +35795958898 // +35725714014

This ad is presented by listings admin, under supervision from,