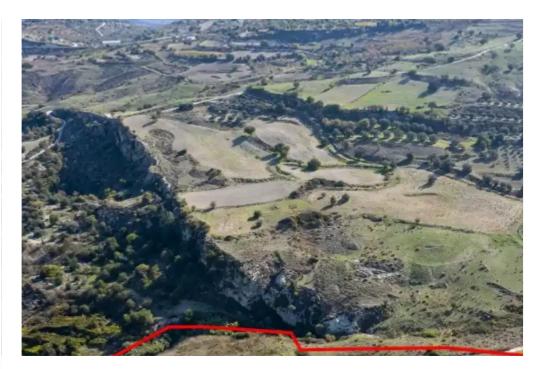

""""The asset is an agricultural field that falls within the administrative boundaries of Lasa Community, in 'Koutsoulaono' locality, Paphos district. It is situated approx. 900 m northeast of the central core of the community and about 1.6 km northwest of the densely populated area of Fyti Community. The field has an area of 18,395 sqm, is vacant and has an irregular shape and relatively smooth surface. It is landlocked, however abuts to a footpath along its northwestern border offering mountain views. Within its southeastern border there is derelict ground floor house (approx. 120 sqm covered area) with a swimming pool, currently in an unhabitable condition requiring major repairs/u...