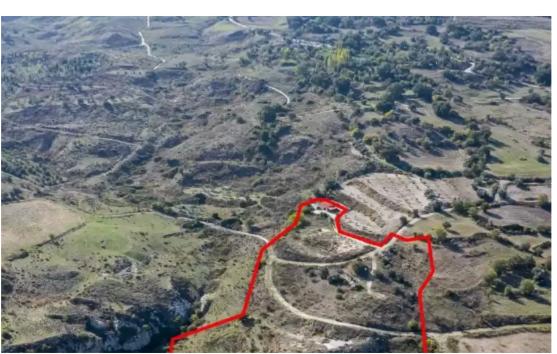

""""The asset is an agricultural field that falls within the administrative boundaries of Lasa Community, in 'Koutsoulaono' locality, Paphos district. It is situated approx. 900 m northeast of the central core of the community and about 1.6 km northwest of the densely populated area of Fyti Community. The field has an area of 18,395 sqm, is vacant and has an irregular shape and relatively smooth surface. It is landlocked, however abuts to a footpath along its northwestern border offering mountain views. Within its southeastern border there is derelict ground floor house (approx. 120 sqm covered area) with a swimming pool, currently in an unhabitable condition requiring major repairs/u...