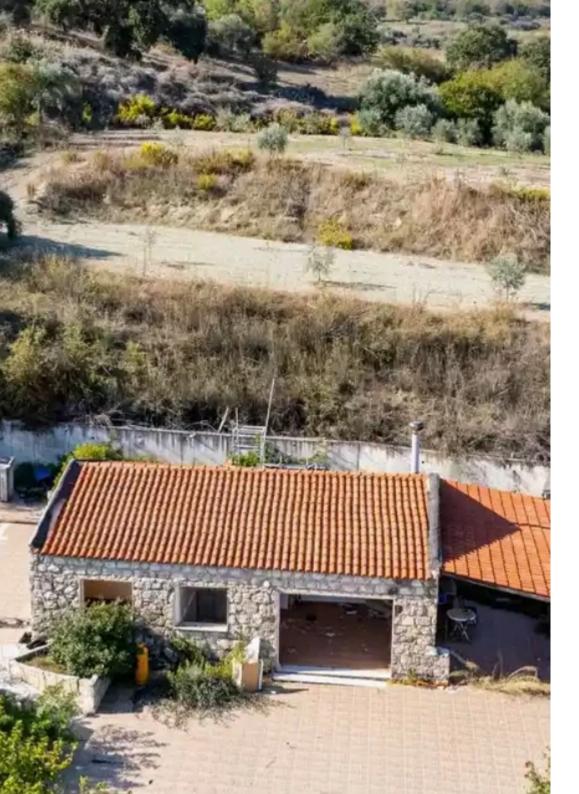

""""The asset is an agricultural field that falls within the administrative boundaries of Lasa Community, in 'Koutsoulaono' locality, Paphos district. It is situated approx. 900 m northeast of the central core of the community and about 1.6 km northwest of the densely populated area of Fyti Community. The field has an area of 18,395 sqm, is vacant and has an irregular shape and relatively smooth surface. It is landlocked, however abuts to a footpath along its northwestern border offering mountain views. Within its southeastern border there is derelict ground floor house (approx. 120 sqm covered area) with a swimming pool, currently in an unhabitable condition requiring major repairs/u...