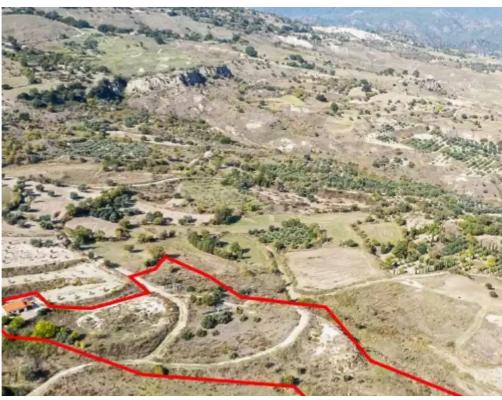

""""The asset is an agricultural field that falls within the administrative boundaries of Lasa Community, in 'Koutsoulaono' locality, Paphos district. It is situated approx. 900 m northeast of the central core of the community and about 1.6 km northwest of the densely populated area of Fyti Community. The field has an area of 18,395 sqm, is vacant and has an irregular shape and relatively smooth surface. It is landlocked, however abuts to a footpath along its northwestern border offering mountain views. Within its southeastern border there is derelict ground floor house (approx. 120 sqm covered area) with a swimming pool, currently in an unhabitable condition requiring major repairs/u...