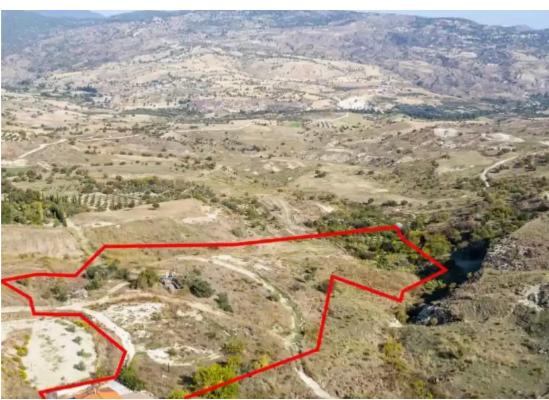

""""The asset is an agricultural field that falls within the administrative boundaries of Lasa Community, in 'Koutsoulaono' locality, Paphos district. It is situated approx. 900 m northeast of the central core of the community and about 1.6 km northwest of the densely populated area of Fyti Community. The field has an area of 18,395 sqm, is vacant and has an irregular shape and relatively smooth surface. It is landlocked, however abuts to a footpath along its northwestern border offering mountain views. Within its southeastern border there is derelict ground floor house (approx. 120 sqm covered area) with a swimming pool, currently in an unhabitable condition requiring major repairs/u...