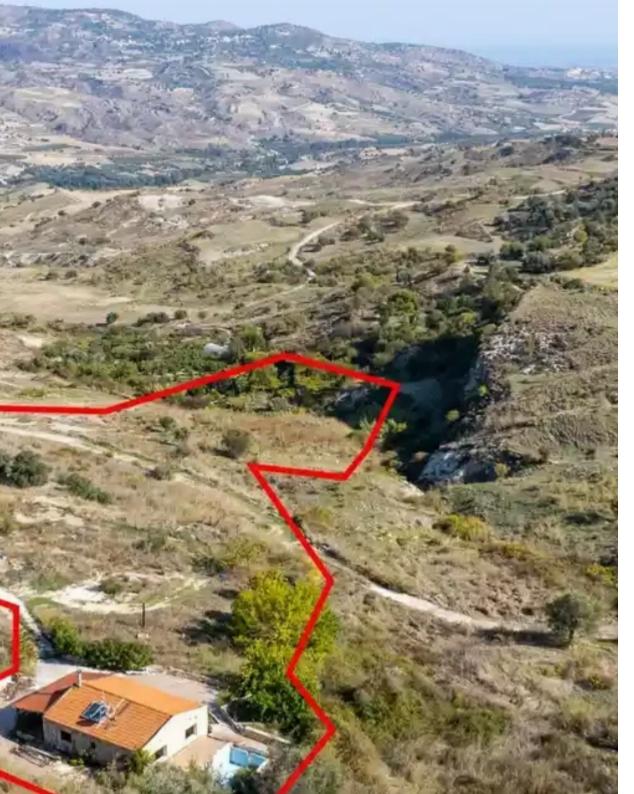

""""The asset is an agricultural field that falls within the administrative boundaries of Lasa Community, in 'Koutsoulaono' locality, Paphos district. It is situated approx. 900 m northeast of the central core of the community and about 1.6 km northwest of the densely populated area of Fyti Community. The field has an area of 18,395 sqm, is vacant and has an irregular shape and relatively smooth surface. It is landlocked, however abuts to a footpath along its northwestern border offering mountain views. Within its southeastern border there is derelict ground floor house (approx. 120 sqm covered area) with a swimming pool, currently in an unhabitable condition requiring major repairs/u...