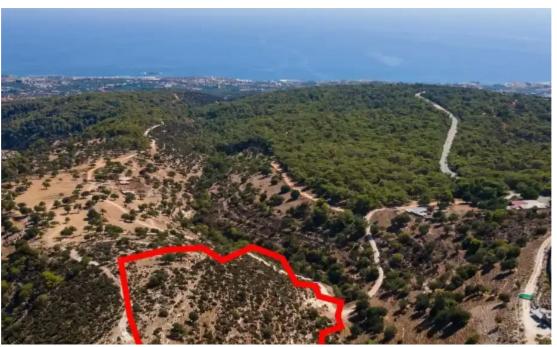

**Estate ID:** 75307

**Ref:** ba3987168

Total plot's-land's area: 31773 m²

Coverage: 1 %

Available from: 2024-10-27

Offered at: 21,000

Type: **Agricultura** 

"""The asset is the ½ undivided share of an agricultural field that falls within the administrative boundaries of Pegeia Municipality, in 'Skouloudjionas' locality, Paphos district. It is situated approx. 2 km northwest of Pegeia City Hall and 1 km northeast of Pikni Forest. The field has an area of 31,773 m2, an irregular shape and uneven surface with a sharp south slope and is vacant. As per the official cadastral plan, the field is landlocked, however close to the Pegeia – Kathikas main linking road. The northern border abuts to state land and its southwestern border abuts to an under-registration footpath.

The wider area is forest-pine covered and is characterized by vacant parcel...