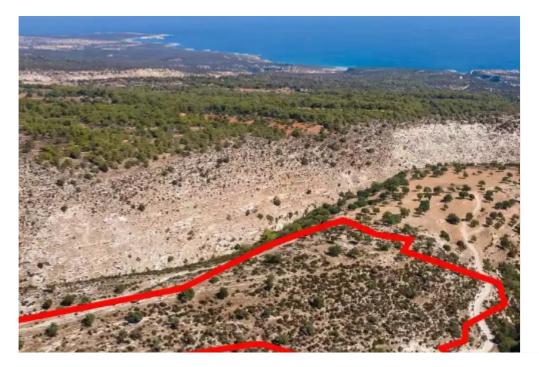

**Estate ID:** 75307

**Ref:** ba3987168

Total plot's-land's area: 31773 m²

Coverage: 1 %

Available from: 2024-10-27

Offered at: 21,000

Type: **Agricultura** 

"""The asset is the ½ undivided share of an agricultural field that falls within the administrative boundaries of Pegeia Municipality, in 'Skouloudjionas' locality, Paphos district. It is situated approx. 2 km northwest of Pegeia City Hall and 1 km northeast of Pikni Forest. The field has an area of 31,773 m2, an irregular shape and uneven surface with a sharp south slope and is vacant. As per the official cadastral plan, the field is landlocked, however close to the Pegeia – Kathikas main linking road. The northern border abuts to state land and its southwestern border abuts to an under-registration footpath.

The wider area is forest-pine covered and is characterized by vacant parcel...