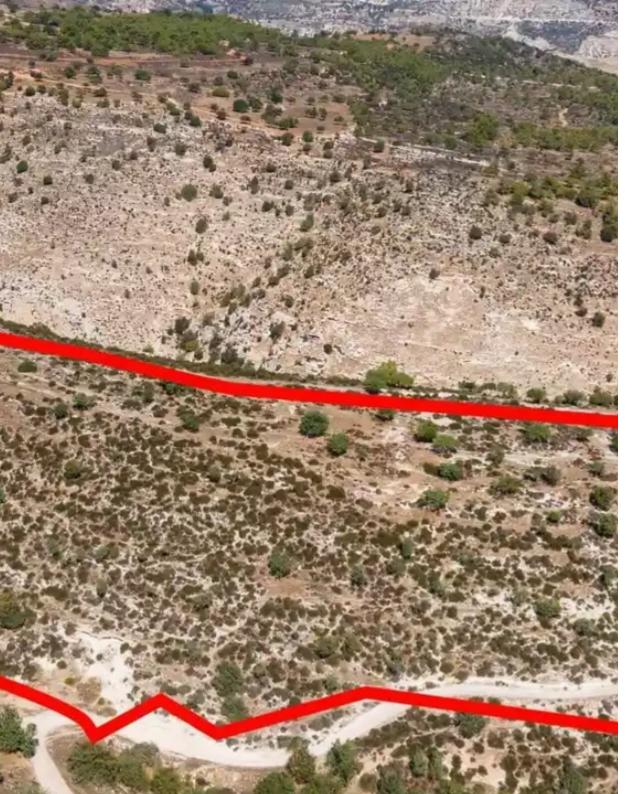

**Estate ID:** 75307

**Ref:** ba3987168

Total plot's-land's area: 31773 m²

Coverage: 1 %

Available from: 2024-10-27

Offered at: 21,000

Type: **Agricultura** 

"""The asset is the ½ undivided share of an agricultural field that falls within the administrative boundaries of Pegeia Municipality, in 'Skouloudjionas' locality, Paphos district. It is situated approx. 2 km northwest of Pegeia City Hall and 1 km northeast of Pikni Forest. The field has an area of 31,773 m2, an irregular shape and uneven surface with a sharp south slope and is vacant. As per the official cadastral plan, the field is landlocked, however close to the Pegeia – Kathikas main linking road. The northern border abuts to state land and its southwestern border abuts to an under-registration footpath.

The wider area is forest-pine covered and is characterized by vacant parcel...