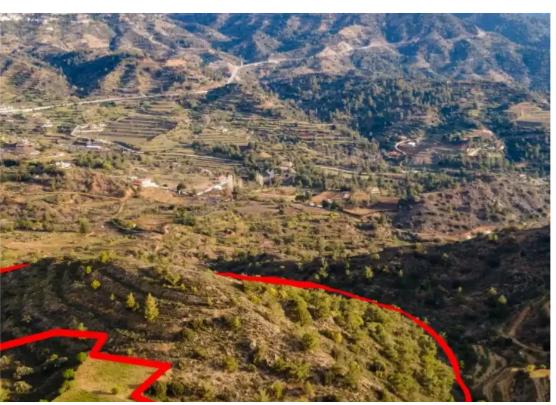

""""The asset concerns the ½ undistributed share of an agricultural field in Kalo Chorio community, 'Aletraris' locality, Limassol district, approx. 2.7km southwest of the center of the community. It is located at a distance of 950m west of Limassol-Agros linking road (Spyros Kyprianou Avenue) and approx. 1.8km southwest of the Primary School of Kalo Chorio. The field, with an area of 27,760 m2, has an irregular shape and an uneven surface with a slope from southeast to northwest. It abuts to a registered path along its northwestern border. The wider area is agricultural and is characterized by plenty of vacant land, fields, scarce tree-bush crops, individual housing development and so...