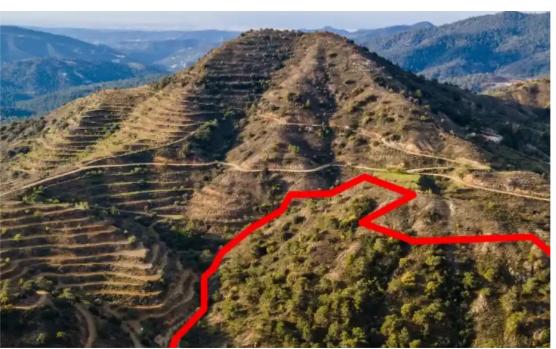

""""The asset concerns the ½ undistributed share of an agricultural field in Kalo Chorio community, 'Aletraris' locality, Limassol district, approx. 2.7km southwest of the center of the community. It is located at a distance of 950m west of Limassol-Agros linking road (Spyros Kyprianou Avenue) and approx. 1.8km southwest of the Primary School of Kalo Chorio. The field, with an area of 27,760 m2, has an irregular shape and an uneven surface with a slope from southeast to northwest. It abuts to a registered path along its northwestern border. The wider area is agricultural and is characterized by plenty of vacant land, fields, scarce tree-bush crops, individual housing development and so...