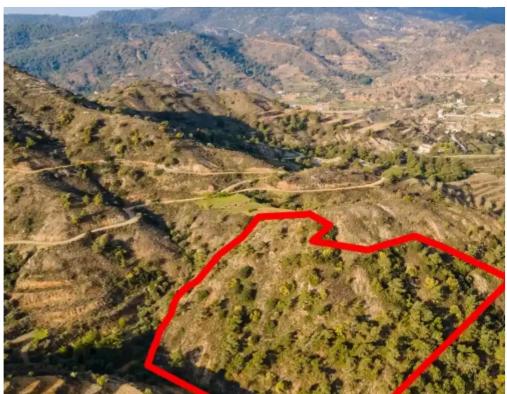

""""The asset concerns the ½ undistributed share of an agricultural field in Kalo Chorio community, 'Aletraris' locality, Limassol district, approx. 2.7km southwest of the center of the community. It is located at a distance of 950m west of Limassol-Agros linking road (Spyros Kyprianou Avenue) and approx. 1.8km southwest of the Primary School of Kalo Chorio. The field, with an area of 27,760 m2, has an irregular shape and an uneven surface with a slope from southeast to northwest. It abuts to a registered path along its northwestern border. The wider area is agricultural and is characterized by plenty of vacant land, fields, scarce tree-bush crops, individual housing development and so...