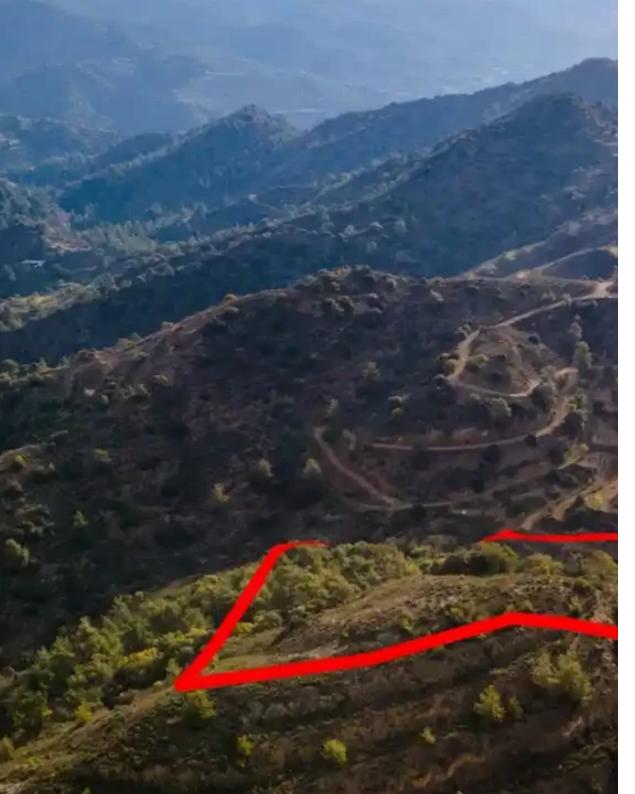

""""The asset concerns the ½ undistributed share of an agricultural field in Kalo Chorio community, 'Aletraris' locality, Limassol district, approx. 2.7km southwest of the center of the community. It is located at a distance of 950m west of Limassol-Agros linking road (Spyros Kyprianou Avenue) and approx. 1.8km southwest of the Primary School of Kalo Chorio. The field, with an area of 27,760 m2, has an irregular shape and an uneven surface with a slope from southeast to northwest. It abuts to a registered path along its northwestern border. The wider area is agricultural and is characterized by plenty of vacant land, fields, scarce tree-bush crops, individual housing development and so...