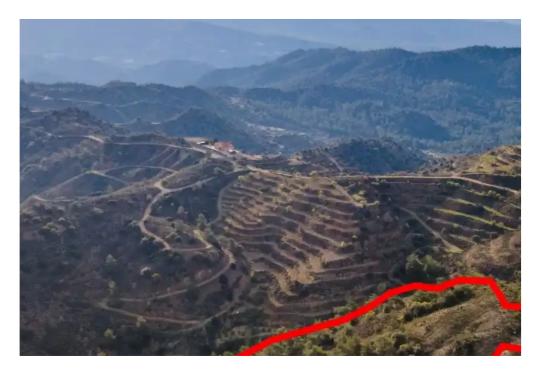

""""The asset concerns the ½ undistributed share of an agricultural field in Kalo Chorio community, 'Aletraris' locality, Limassol district, approx. 2.7km southwest of the center of the community. It is located at a distance of 950m west of Limassol-Agros linking road (Spyros Kyprianou Avenue) and approx. 1.8km southwest of the Primary School of Kalo Chorio. The field, with an area of 27,760 m2, has an irregular shape and an uneven surface with a slope from southeast to northwest. It abuts to a registered path along its northwestern border. The wider area is agricultural and is characterized by plenty of vacant land, fields, scarce tree-bush crops, individual housing development and so...