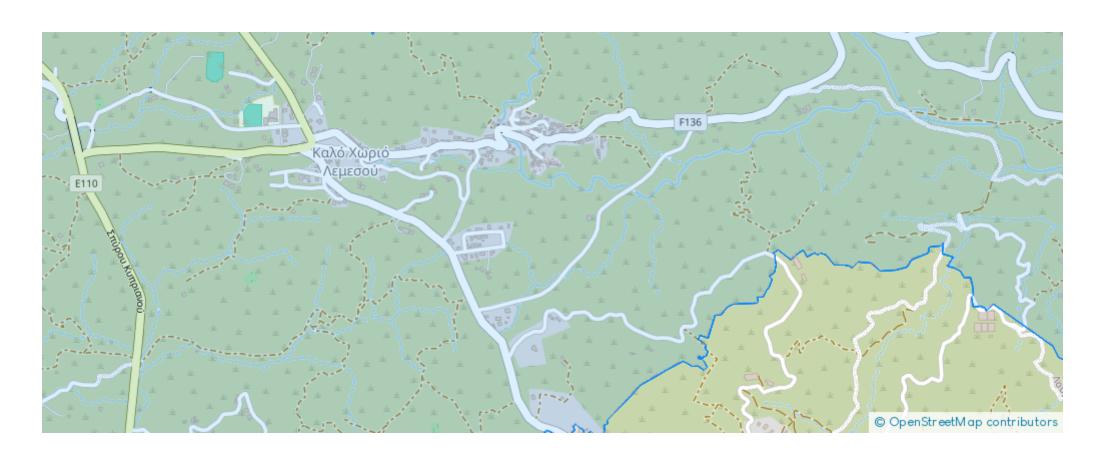

""""The asset concerns the ½ undistributed share of an agricultural field in Kalo Chorio community, 'Aletraris' locality, Limassol district, approx. 2.7km southwest of the center of the community. It is located at a distance of 950m west of Limassol-Agros linking road (Spyros Kyprianou Avenue) and approx. 1.8km southwest of the Primary School of Kalo Chorio. The field, with an area of 27,760 m2, has an irregular shape and an uneven surface with a slope from southeast to northwest. It abuts to a registered path along its northwestern border. The wider area is agricultural and is characterized by plenty of vacant land, fields, scarce tree-bush crops, individual housing development and so...

## **Estate on map:**

Website: realty.com.cy/p/(share)-agricultural-land-27760-m²-

ba5336106

Email: info@rimatech.com.cy

**Phone:** +35795958898 // +35725714014

This ad is presented by listings admin, under supervision from,