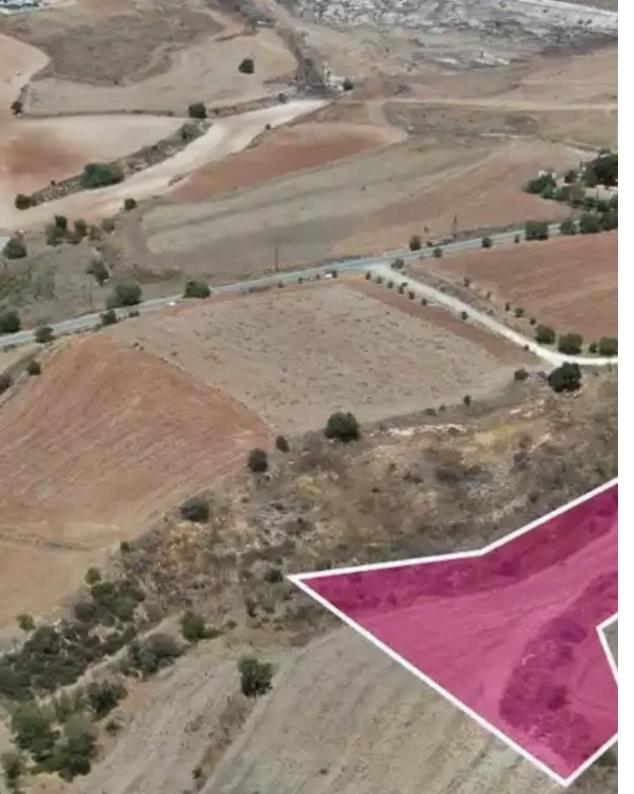

**Estate ID:** 75318

**Ref:** ba5318259

Total plot's-land's area: 10033 m²

Available from: 2024-10-27

Offered at: 398,00

Type: Residentia

"""Development field, extending to about 10.033 sq.m. in total. The property has a flat surface. Access to the field is via a dirt road with total frontage of approx. 33m. The asset is located approx. 1.3km from the motorway. The property falls within Zone ?5?, with a building coefficient of 35%, coverage of 20%, and permission for 2 floors (8.3m) of construction. Location Coordinates: 34.74548502,32.52863106""""...