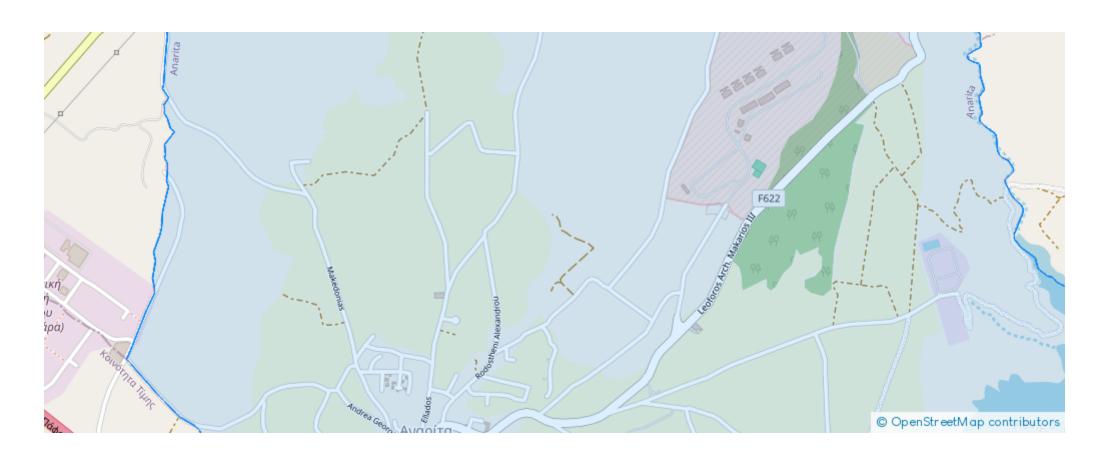

**Estate ID:** 75318

**Ref:** ba5318259

Total plot's-land's area: 10033 m²

Available from: 2024-10-27

Offered at: 398,00

Type: Residentia

"""Development field, extending to about 10.033 sq.m. in total. The property has a flat surface. Access to the field is via a dirt road with total frontage of approx. 33m. The asset is located approx. 1.3km from the motorway. The property falls within Zone ?5?, with a building coefficient of 35%, coverage of 20%, and permission for 2 floors (8.3m) of construction. Location Coordinates: 34.74548502,32.52863106""""...

## **Estate on map:**

**Website:** realty.com.cy/p/residential-land-10033-m²-ba5318259

Email: info@rimatech.com.cy

**Phone:** +35795958898 // +35725714014

This ad is presented by listings admin, under supervision from ,