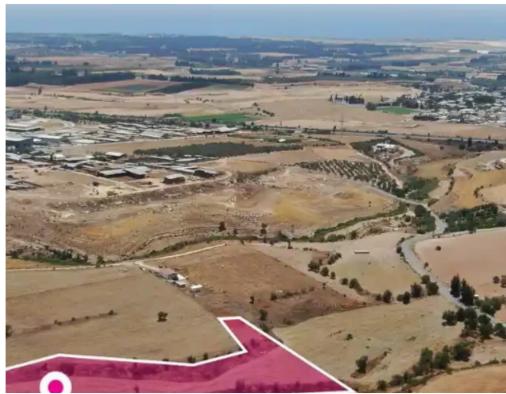

**Estate ID:** 75318

**Ref:** ba5318259

Total plot's-land's area: 10033 m²

Available from: 2024-10-27

Offered at: 398,00

Type: Residentia

"""Development field, extending to about 10.033 sq.m. in total. The property has a flat surface. Access to the field is via a dirt road with total frontage of approx. 33m. The asset is located approx. 1.3km from the motorway. The property falls within Zone ?5?, with a building coefficient of 35%, coverage of 20%, and permission for 2 floors (8.3m) of construction. Location Coordinates: 34.74548502,32.52863106""""...