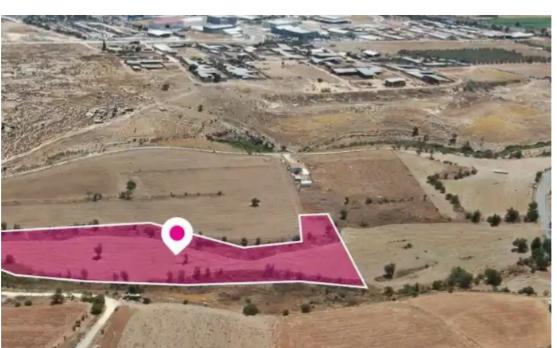

**Estate ID:** 75318

**Ref:** ba5318259

Total plot's-land's area: 10033 m²

Available from: 2024-10-27

Offered at: 398,00

Type: Residentia

"""Development field, extending to about 10.033 sq.m. in total. The property has a flat surface. Access to the field is via a dirt road with total frontage of approx. 33m. The asset is located approx. 1.3km from the motorway. The property falls within Zone ?5?, with a building coefficient of 35%, coverage of 20%, and permission for 2 floors (8.3m) of construction. Location Coordinates: 34.74548502,32.52863106""""...