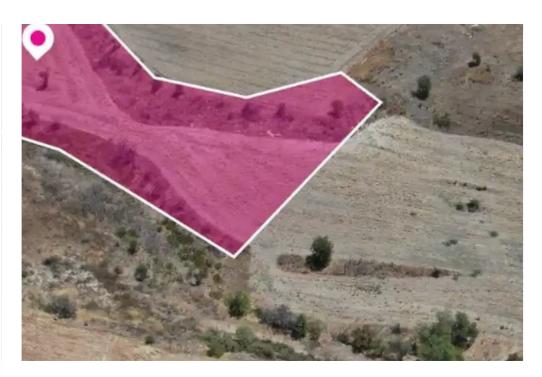

**Estate ID:** 75318

**Ref:** ba5318259

Total plot's-land's area: 10033 m²

Available from: 2024-10-27

Offered at: 398,00

Type: Residentia

"""Development field, extending to about 10.033 sq.m. in total. The property has a flat surface. Access to the field is via a dirt road with total frontage of approx. 33m. The asset is located approx. 1.3km from the motorway. The property falls within Zone ?5?, with a building coefficient of 35%, coverage of 20%, and permission for 2 floors (8.3m) of construction. Location Coordinates: 34.74548502,32.52863106""""...