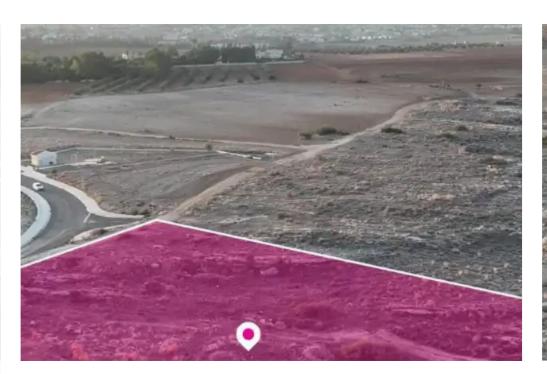

**Offered at:** € 520,000

**Estate ID:** 75321

**Ref:** ba5317986

Total plot's-land's area: 6647 m²

Available from: 2024-10-27

Offered at: 520,00

Type: Residentia

"""Residential field, extending to about 6.647 sq.m. in total, located in Geri, Nicosia. The property is rectangularly shaped with a flat surface. Access to the plot is via a registered road with a total frontage of approximately. 61m The asset is located approx. 6km from Geri community centre and approximately 3km from B1 Motorway The property falls within a dual Zone ??2(6%), with a building coefficient of 1%, coverage of 1%, and permission for 1 floors (5m) of construction and Zone ??9(94%), with a building coefficient of 40%, coverage of 25%, and permission for 2 floors (10m) of construction."""...

## **Estate on map:**

Website: realty.com.cy/p/residential-land-6647-m²-ba5317986

Email: info@rimatech.com.cy

**Phone:** +35795958898 // +35725714014

This ad is presented by listings admin, under supervision from ,