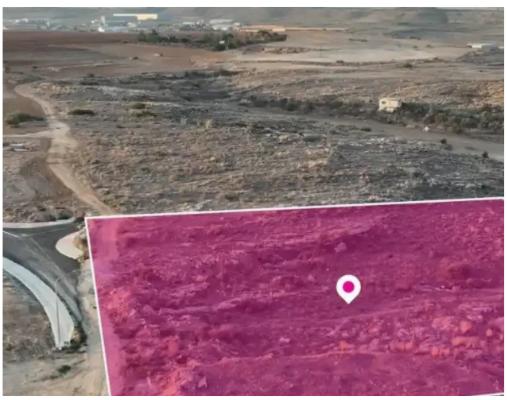

**Offered at:** € 520,000

**Estate ID:** 75321

**Ref:** ba5317986

Total plot's-land's area: 6647 m²

Available from: 2024-10-27

Offered at: 520,00

Type: Residentia

"""Residential field, extending to about 6.647 sq.m. in total, located in Geri, Nicosia. The property is rectangularly shaped with a flat surface. Access to the plot is via a registered road with a total frontage of approximately. 61m The asset is located approx. 6km from Geri community centre and approximately 3km from B1 Motorway The property falls within a dual Zone ??2(6%), with a building coefficient of 1%, coverage of 1%, and permission for 1 floors (5m) of construction and Zone ??9(94%), with a building coefficient of 40%, coverage of 25%, and permission for 2 floors (10m) of construction."""...

## **Estate on map:**

Website: realty.com.cy/p/residential-land-6647-m²-ba5317986

Email: info@rimatech.com.cy

**Phone:** +35795958898 // +35725714014

This ad is presented by listings admin, under supervision from ,