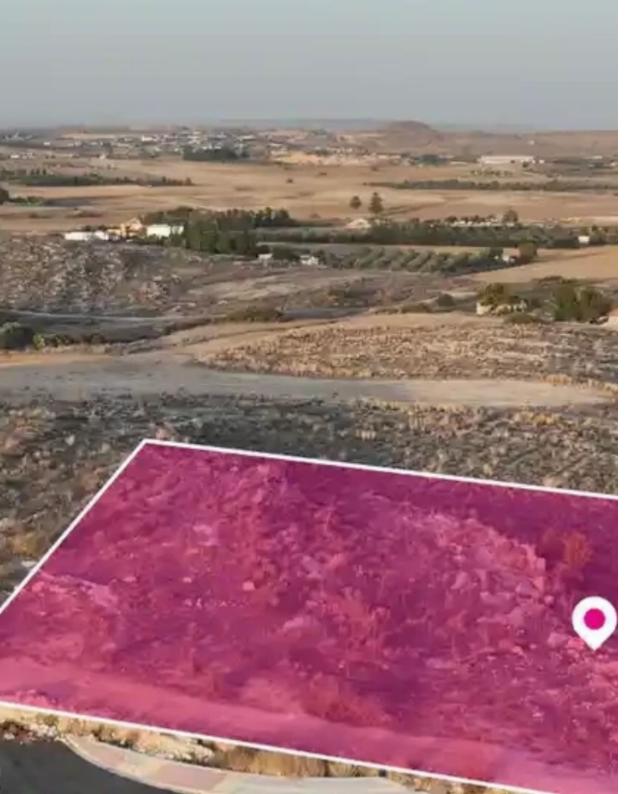

**Offered at:** € 520,000

**Estate ID:** 75321

**Ref:** ba5317986

Total plot's-land's area: 6647 m²

Available from: 2024-10-27

Offered at: 520,00

Type: Residentia

"""Residential field, extending to about 6.647 sq.m. in total, located in Geri, Nicosia. The property is rectangularly shaped with a flat surface. Access to the plot is via a registered road with a total frontage of approximately. 61m The asset is located approx. 6km from Geri community centre and approximately 3km from B1 Motorway The property falls within a dual Zone ??2(6%), with a building coefficient of 1%, coverage of 1%, and permission for 1 floors (5m) of construction and Zone ??9(94%), with a building coefficient of 40%, coverage of 25%, and permission for 2 floors (10m) of construction."""...

## **Estate on map:**

Website: realty.com.cy/p/residential-land-6647-m²-ba5317986

Email: info@rimatech.com.cy

**Phone:** +35795958898 // +35725714014

This ad is presented by listings admin, under supervision from ,