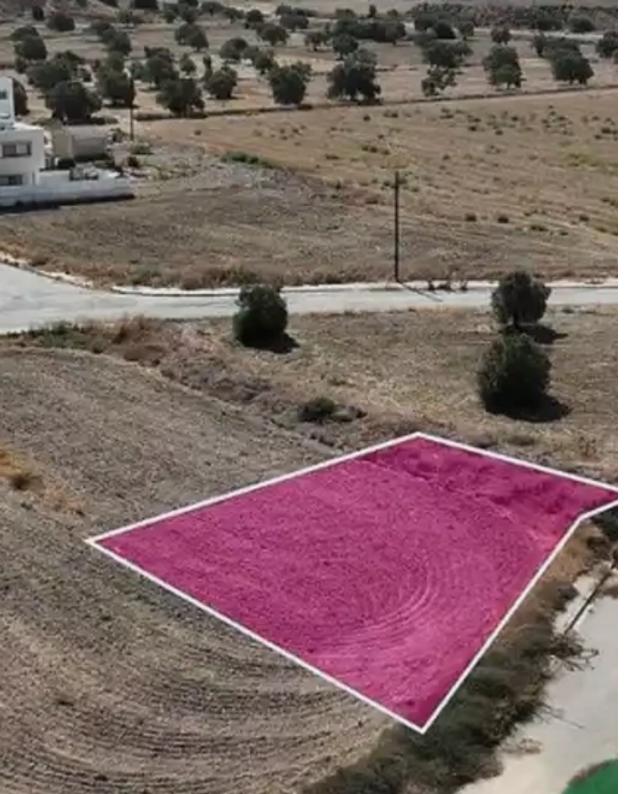

## Residential land 524 m<sup>2</sup>

Nicosia, Tseri-2480, Cyprus

This ad is presented by listings admin, under supervision from,

Licensed Real Estate Agent Reg no: 1234, Lic no: 603/E

**Offered at:** €85,000

**Estate ID:** 75323

**Ref:** ba5437939

Total plot's-land's area: **524 m²** 

Available from: 2024-10-27

Offered at: 85,000

Type: Residentia

"""The property is a residential plot, extending to about 524 sq.m. in total located in Tseri, Nicosia. The property is rectangularly shaped with a flat surface. Access to the plot is via a registered road with a total frontage of approximately 28m. There is a separate title deed for this property. The asset is located approximately 7.5km from A1 motorway and approximately 1.4km from Tseri community centre. The property falls within Zone & amp;Kappa;& amp;alpha;8, with a building coefficient of 60%, coverage of 35%, and permission for 2 floors 8.3m of construction.""...