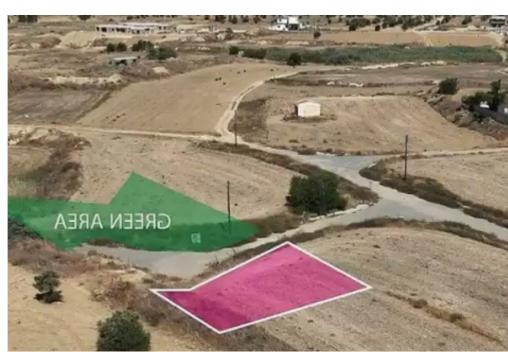

**Estate ID:** 75323

**Ref:** ba5437939

Total plot's-land's area: **524 m²** 

Available from: 2024-10-27

Offered at: 85,000

Type: Residentia

"""The property is a residential plot, extending to about 524 sq.m. in total located in Tseri, Nicosia. The property is rectangularly shaped with a flat surface. Access to the plot is via a registered road with a total frontage of approximately 28m. There is a separate title deed for this property. The asset is located approximately 7.5km from A1 motorway and approximately 1.4km from Tseri community centre. The property falls within Zone & amp;Kappa;& amp;alpha;8, with a building coefficient of 60%, coverage of 35%, and permission for 2 floors 8.3m of construction.""...