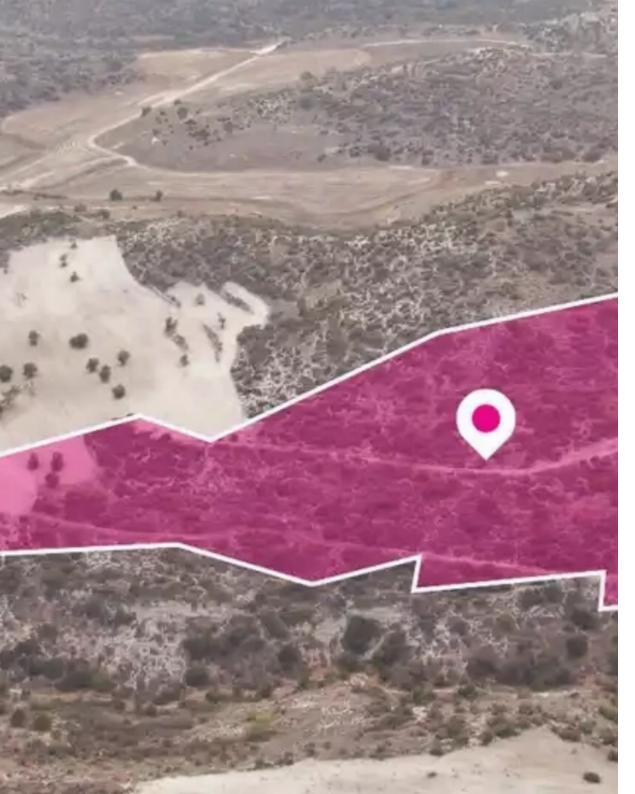

## Agricultural land 36000 m<sup>2</sup>

Larnaka, Skarinou-7731 , Cyprus This ad is presented by listings admin, under supervision from , Licensed Real Estate Agent Reg no: 1234, Lic no: 603/E

Offered at: € 56,000 Estate ID: 75324 Ref: ba5437933

"""Agricultural field, extending to about 36.000 sq.m. in total. The asset is located approx. 1km north of Limassol-Larnaca highway and 2.3km northeast from the centre of the village. The property falls within Zone ?3, with a building coefficient of 10%, coverage of 10%, and permission for 2 floors (8.3m) of construction."""...