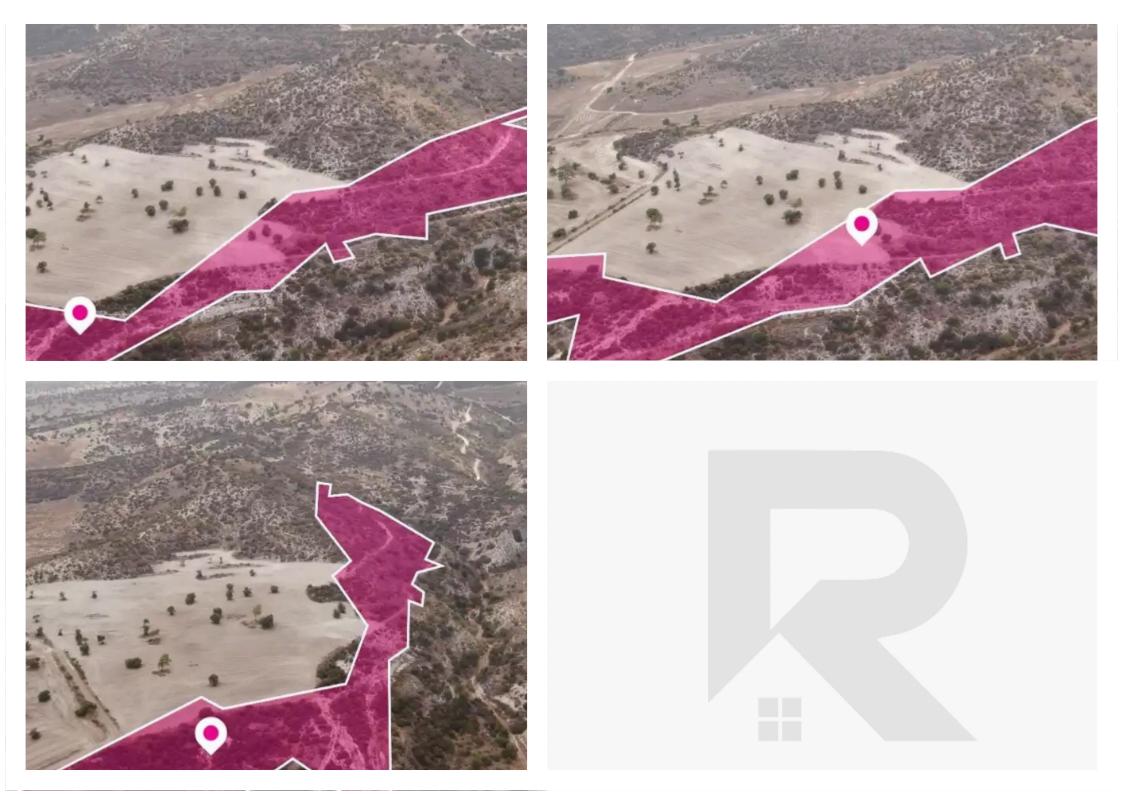

## Agricultural land 36000 m<sup>2</sup>

Larnaka, Skarinou-7731 , Cyprus This ad is presented by listings admin, under supervision from , Licensed Real Estate Agent Reg no: 1234, Lic no: 603/E

Offered at: € 56,000 Estate ID: 75324 Ref: ba5437933

"""Agricultural field, extending to about 36.000 sq.m. in total. The asset is located approx. 1km north of Limassol-Larnaca highway and 2.3km northeast from the centre of the village. The property falls within Zone ?3, with a building coefficient of 10%, coverage of 10%, and permission for 2 floors (8.3m) of construction."""...