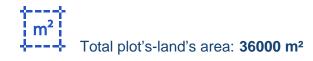

## Agricultural land 36000 m<sup>2</sup>

Larnaka, Skarinou-7731 , Cyprus This ad is presented by listings admin, under supervision from , Licensed Real Estate Agent Reg no: 1234, Lic no: 603/E

Offered at: € 56,000 Estate ID: 75324 Ref: ba5437933

"""Agricultural field, extending to about 36.000 sq.m. in total. The asset is located approx. 1km north of Limassol-Larnaca highway and 2.3km northeast from the centre of the village. The property falls within Zone ?3, with a building coefficient of 10%, coverage of 10%, and permission for 2 floors (8.3m) of construction."""...