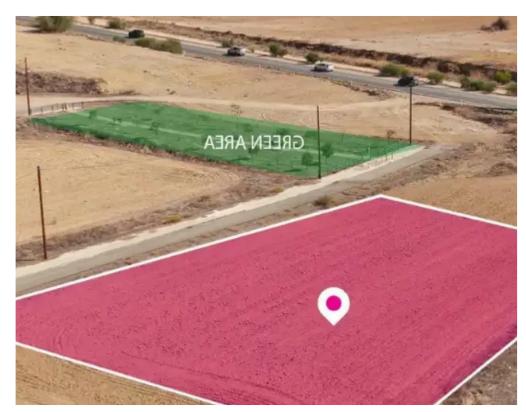

**Estate ID:** 75327

**Ref:** ba5318252

Total plot's-land's area: 1730 m²

Available from: 2024-10-27

Offered at: 450,00

Type: Residentia

""""Located in Pen Hill, one of the most prestigious residential areas in Nicosia, this residential field extends to about 1.730 sq.m. in total, generously offering ample space to build your dream home, or even split into 2 or 3 plots for investment purposes. The property has a flat surface and access is via a registered road with a total frontage of approximately 46m. Its location of approximately just 50m north of the road leading to the general hospital roundabout and the mall of Cyprus, the surrounding forest land and its easy access to 3 entrances of Nicosia, makes this field an ideal investment opportunity. The property falls within Zone K?7 (Residential zone), with a building coef...