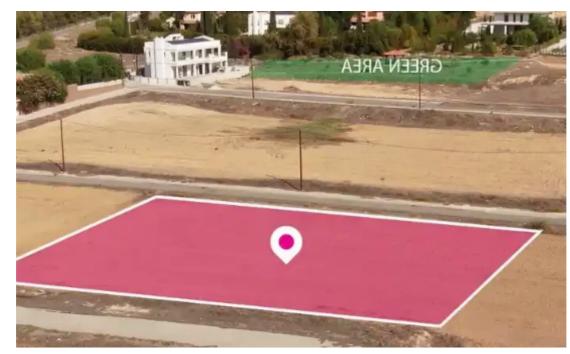

**Estate ID:** 75327

**Ref:** ba5318252

Total plot's-land's area: 1730 m²

Available from: 2024-10-27

Offered at: 450,00

Type: Residentia

""""Located in Pen Hill, one of the most prestigious residential areas in Nicosia, this residential field extends to about 1.730 sq.m. in total, generously offering ample space to build your dream home, or even split into 2 or 3 plots for investment purposes. The property has a flat surface and access is via a registered road with a total frontage of approximately 46m. Its location of approximately just 50m north of the road leading to the general hospital roundabout and the mall of Cyprus, the surrounding forest land and its easy access to 3 entrances of Nicosia, makes this field an ideal investment opportunity. The property falls within Zone K?7 (Residential zone), with a building coef...