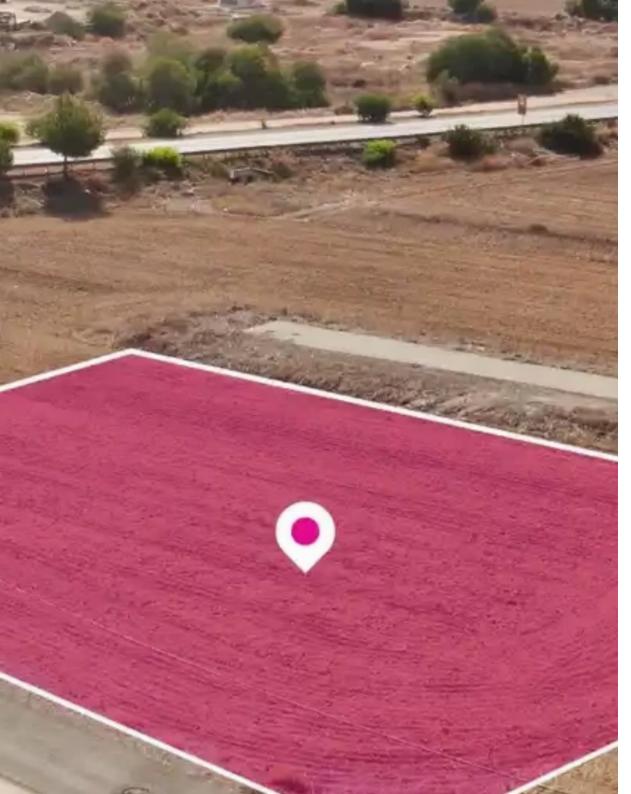

**Estate ID:** 75327

**Ref:** ba5318252

Total plot's-land's area: 1730 m²

Available from: 2024-10-27

Offered at: 450,00

Type: Residentia

""""Located in Pen Hill, one of the most prestigious residential areas in Nicosia, this residential field extends to about 1.730 sq.m. in total, generously offering ample space to build your dream home, or even split into 2 or 3 plots for investment purposes. The property has a flat surface and access is via a registered road with a total frontage of approximately 46m. Its location of approximately just 50m north of the road leading to the general hospital roundabout and the mall of Cyprus, the surrounding forest land and its easy access to 3 entrances of Nicosia, makes this field an ideal investment opportunity. The property falls within Zone K?7 (Residential zone), with a building coef...