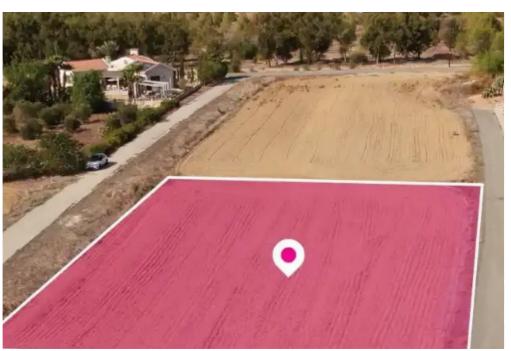

**Estate ID:** 75327

**Ref:** ba5318252

Total plot's-land's area: 1730 m²

Available from: 2024-10-27

Offered at: 450,00

Type: Residentia

""""Located in Pen Hill, one of the most prestigious residential areas in Nicosia, this residential field extends to about 1.730 sq.m. in total, generously offering ample space to build your dream home, or even split into 2 or 3 plots for investment purposes. The property has a flat surface and access is via a registered road with a total frontage of approximately 46m. Its location of approximately just 50m north of the road leading to the general hospital roundabout and the mall of Cyprus, the surrounding forest land and its easy access to 3 entrances of Nicosia, makes this field an ideal investment opportunity. The property falls within Zone K?7 (Residential zone), with a building coef...