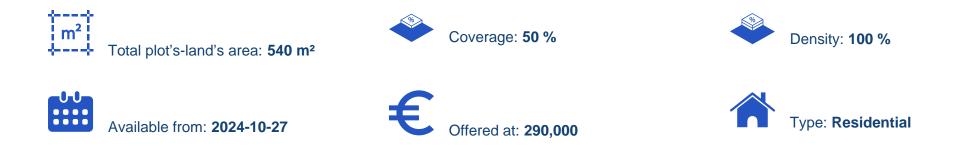

Offered at: €290,000 Estate ID: 75328 Ref: ba4871648

""Residential plot for sale in Krasa area. It is located in a prime location and close to a plethora of amenities an servives. The plot also located a few minuted drive from the New Metropolis Mall. The total area of the property is 540sqm and falls within a residential zone which offers 100% building density and 50% cover density with three floors allowance and up to 13.5meters height. Title deed available.""...