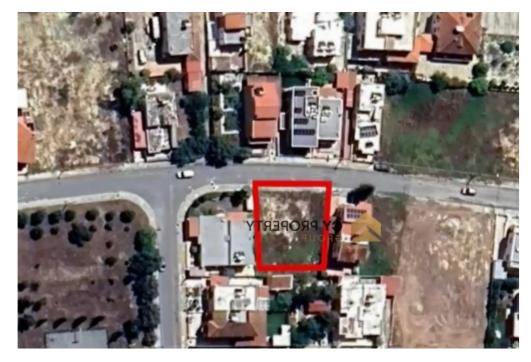

## Residential land 540 m<sup>2</sup>

Larnaka, Zemco-Lemesou-Ave-Vlachos-Aradippou-7100 , Cyprus This ad is presented by listings admin, under supervision from , Licensed Real Estate Agent Reg no: 1234, Lic no: 603/E

Offered at: €290,000 Estate ID: 75328 Ref: ba4871648









""Residential plot for sale in Krasa area. It is located in a prime location and close to a plethora of amenities an servives. The plot also located a few minuted drive from the New Metropolis Mall. The total area of the property is 540sqm and falls within a residential zone which offers 100% building density and 50% cover density with three floors allowance and up to 13.5meters height. Title deed available.""...

## **Estate on map:**







## Website: realty.com.cy/p/residential-land-540-m<sup>2</sup>-ba4871648

Email: info@rimatech.com.cy

**Phone:** +35795958898 // +35725714014

This ad is presented by listings admin, under supervision from , Licensed Real Estate Agent Reg no: 1234, Lic no: 603/E