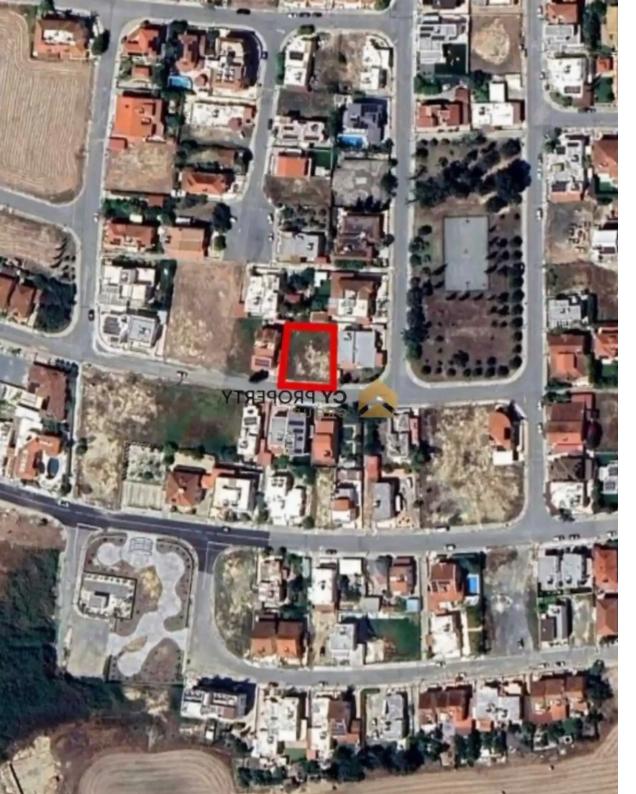

## Residential land 540 m<sup>2</sup>

Larnaka, Zemco-Lemesou-Ave-Vlachos-Aradippou-7100 , Cyprus This ad is presented by listings admin, under supervision from , Licensed Real Estate Agent Reg no: 1234, Lic no: 603/E

Offered at: €290,000 Estate ID: 75328 Ref: ba4871648









""Residential plot for sale in Krasa area. It is located in a prime location and close to a plethora of amenities an servives. The plot also located a few minuted drive from the New Metropolis Mall. The total area of the property is 540sqm and falls within a residential zone which offers 100% building density and 50% cover density with three floors allowance and up to 13.5meters height. Title deed available.""...

## **Estate on map:**







## Website: realty.com.cy/p/residential-land-540-m<sup>2</sup>-ba48716