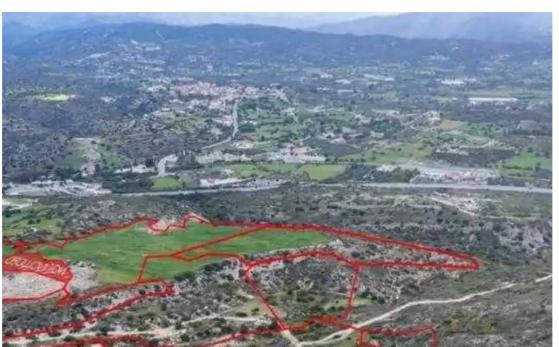

"""The property consists of 10 adjacent fields in Choirokoitia. They are located 300m from the highway and 1,3km from the center of the village. The fields have a total land area of 164,904sqm. One of the fields falls within the Agricultural planning zone ?3 and the rest of the assets fall within the Protection planning zone Z1."""...