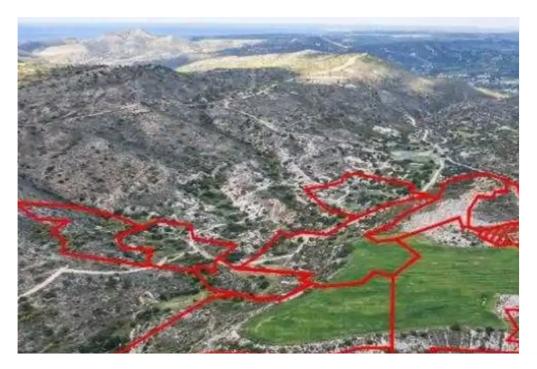

"""The property consists of 10 adjacent fields in Choirokoitia. They are located 300m from the highway and 1,3km from the center of the village. The fields have a total land area of 164,904sqm. One of the fields falls within the Agricultural planning zone ?3 and the rest of the assets fall within the Protection planning zone Z1."""...