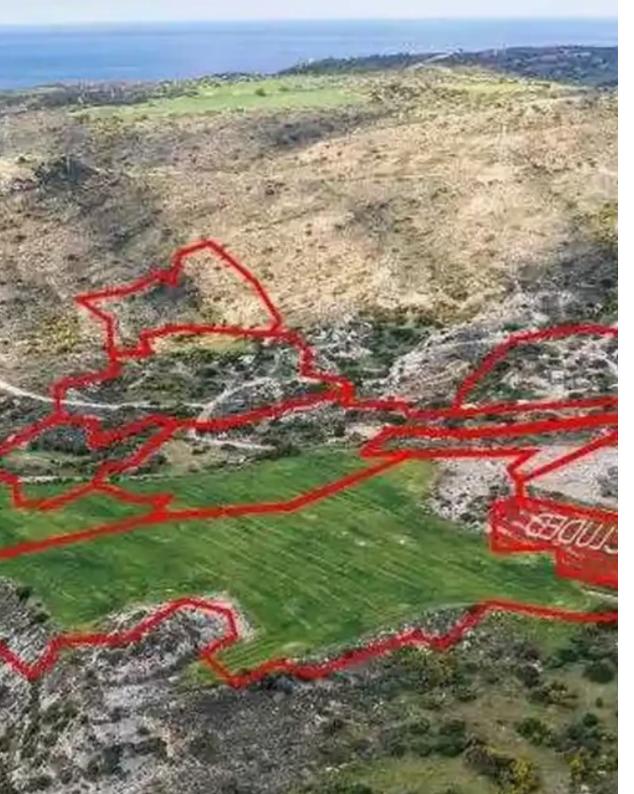

## Agricultural land 164904 m<sup>2</sup>

Larnaka, Choirokoitia-7741, Cyprus

This ad is presented by listings admin, under supervision from ,

Licensed Real Estate Agent Reg no: 1234, Lic no: 603/E

**Offered at:** €510,000

"""The property consists of 10 adjacent fields in Choirokoitia. They are located 300m from the highway and 1,3km from the center of the village. The fields have a total land area of 164,904sqm. One of the fields falls within the Agricultural planning zone ?3 and the rest of the assets fall within the Protection planning zone Z1."""...