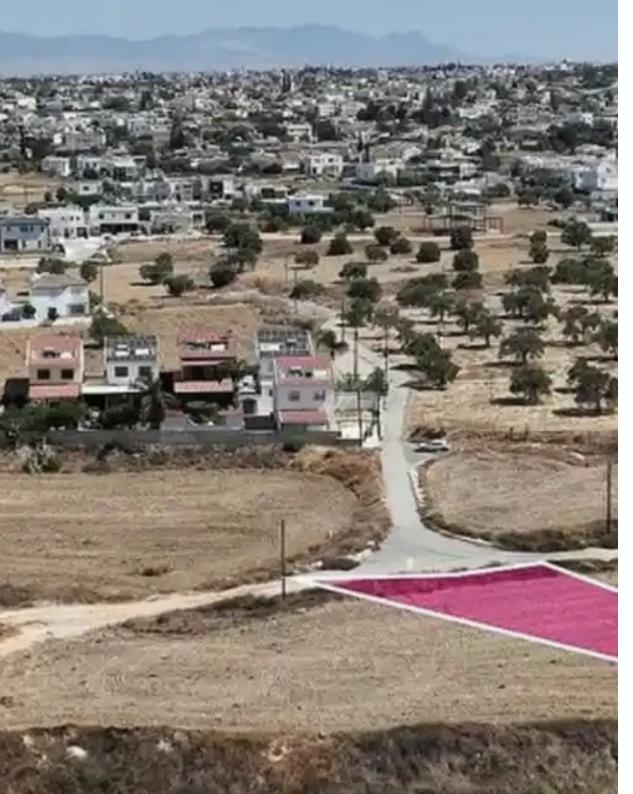

**Estate ID:** 75332

**Ref:** ba5437938

Total plot's-land's area: 546 m²

Available from: 2024-10-27

Offered at: **80,000** 

Type: Residentia

"""The property is a residential plot, extending to about 546 sq.m. in total located in Tseri, Nicosia. The property has a flat surface with triangular shape. It abuts with a public registered road along its northern border with access to the plot via a registered road with a total frontage of approximately 26m.

There is a separate title deed for this property. The asset is located approximately 7.5km from A1 motorway and approximately 1.4km from Tseri community centre. The property falls within Zone & amp; Kappa; & amp; alpha; 8, with a building coefficient of 60%, coverage of 35%, and permission for 2 floors 8.3m of construction.""...