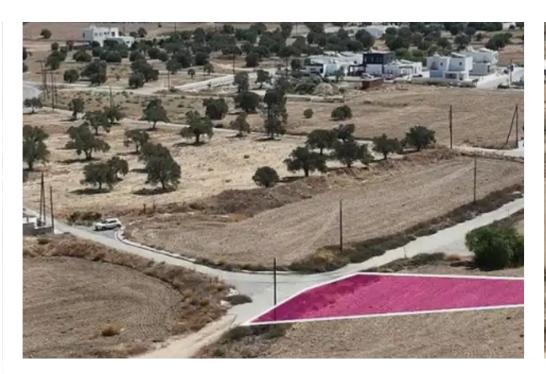

**Estate ID:** 75332

**Ref:** ba5437938

Total plot's-land's area: 546 m²

Available from: 2024-10-27

Offered at: **80,000** 

Type: Residentia

"""The property is a residential plot, extending to about 546 sq.m. in total located in Tseri, Nicosia. The property has a flat surface with triangular shape. It abuts with a public registered road along its northern border with access to the plot via a registered road with a total frontage of approximately 26m.

There is a separate title deed for this property. The asset is located approximately 7.5km from A1 motorway and approximately 1.4km from Tseri community centre. The property falls within Zone & amp; Kappa; & amp; alpha; 8, with a building coefficient of 60%, coverage of 35%, and permission for 2 floors 8.3m of construction.""...