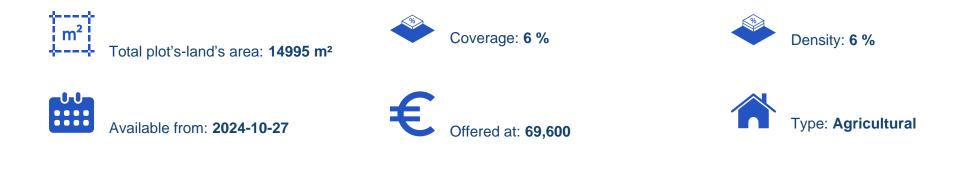

## Agricultural land 14995 m<sup>2</sup>

Larnaka, Kornos-7640 , Cyprus This ad is presented by listings admin, under supervision from , Licensed Real Estate Agent Reg no: 1234, Lic no: 603/E

Offered at: € 69,600 Estate ID: 75333 Ref: ba4112480

"""""The property is a field in Kornos. It is located 60m from Nicosia - Larnaca highway and 1,8km from Griva Digeni road that connects Sia and Mosfiloti. The field has an area of 14,995sqm."""""...