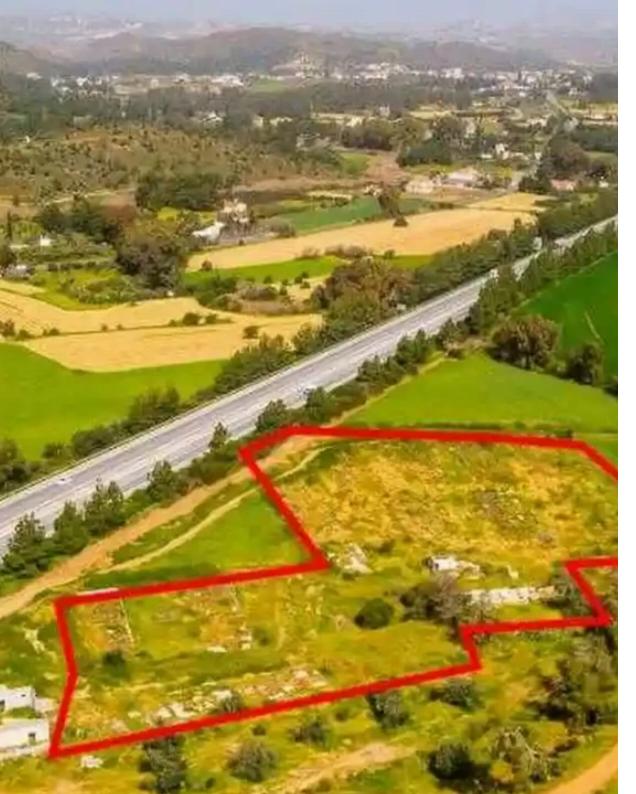

## Agricultural land 14995 m<sup>2</sup>

Larnaka, Kornos-7640 , Cyprus This ad is presented by listings admin, under supervision from , Licensed Real Estate Agent Reg no: 1234, Lic no: 603/E

Offered at: € 69,600 Estate ID: 75333 Ref: ba4112480

"""""The property is a field in Kornos. It is located 60m from Nicosia - Larnaca highway and 1,8km from Griva Digeni road that connects Sia and Mosfiloti. The field has an area of 14,995sqm."""""...