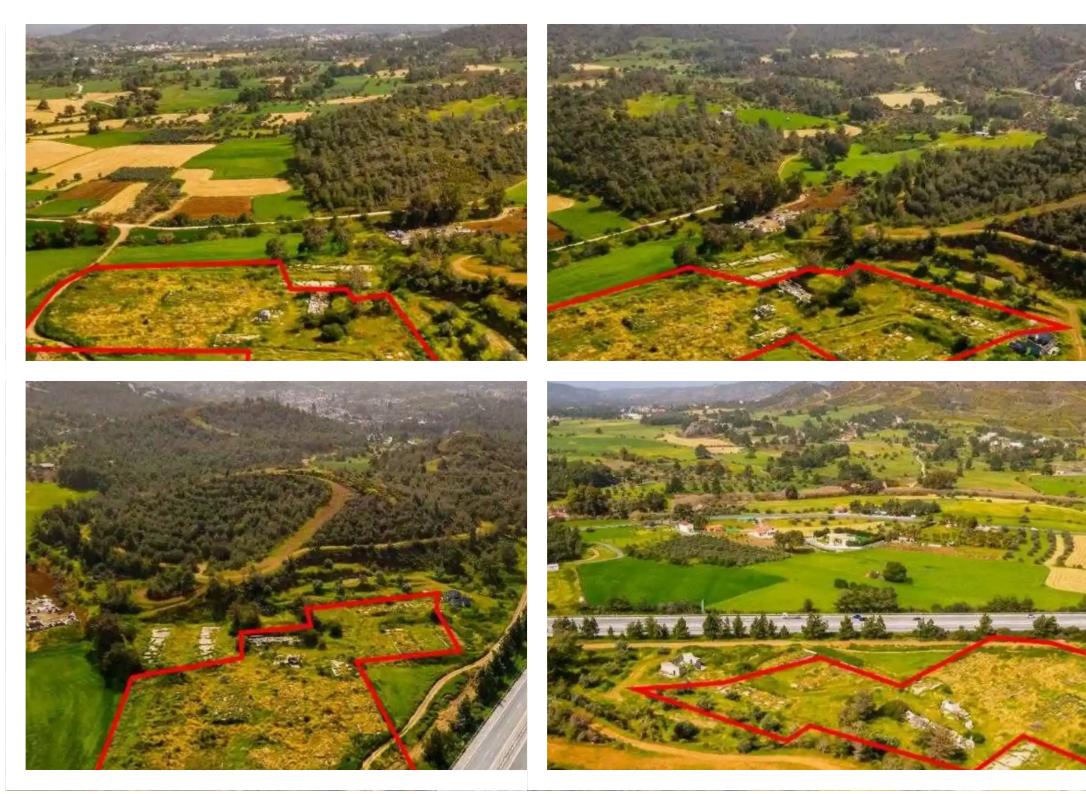

## Agricultural land 14995 m<sup>2</sup>

Larnaka, Kornos-7640 , Cyprus This ad is presented by listings admin, under supervision from , Licensed Real Estate Agent Reg no: 1234, Lic no: 603/E

Offered at: € 69,600 Estate ID: 75333 Ref: ba4112480

"""""The property is a field in Kornos. It is located 60m from Nicosia - Larnaca highway and 1,8km from Griva Digeni road that connects Sia and Mosfiloti. The field has an area of 14,995sqm."""""...