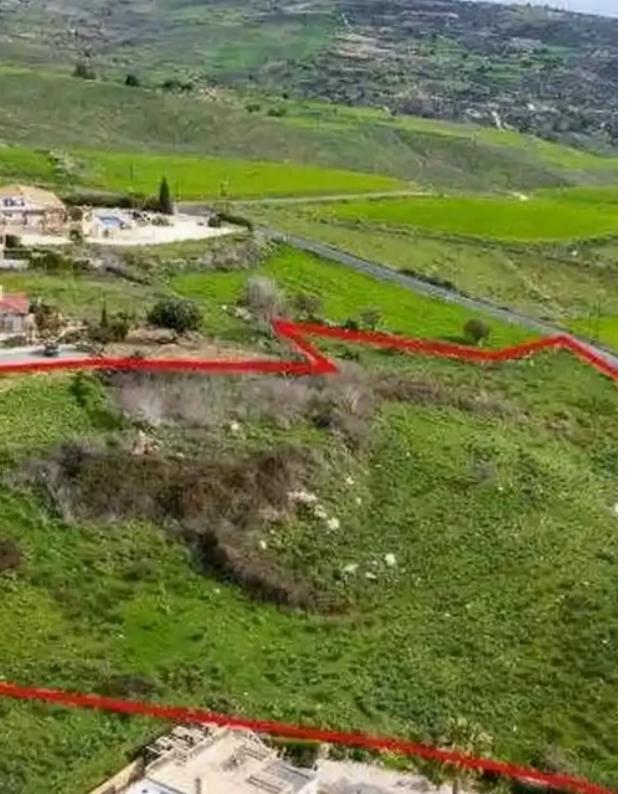

## Residential land 12339 m<sup>2</sup>

Paphos, Pano-Arodes-8703, Cyprus

This ad is presented by listings admin, under supervision from,

Licensed Real Estate Agent Reg no: 1234, Lic no: 603/E

**Offered at:** € 95,000

"""The property is a shared (33,33%) of a residential field in Pano Arodes. It is located 450m from the center of the village and 1km from the road connecting Pegeia - Polis Chrysochous. The field has a total area of 12,339sqm and Gordian's share corresponds approximately to 4,113sqm. It enjoys views of the surrounding region and the sea."""...