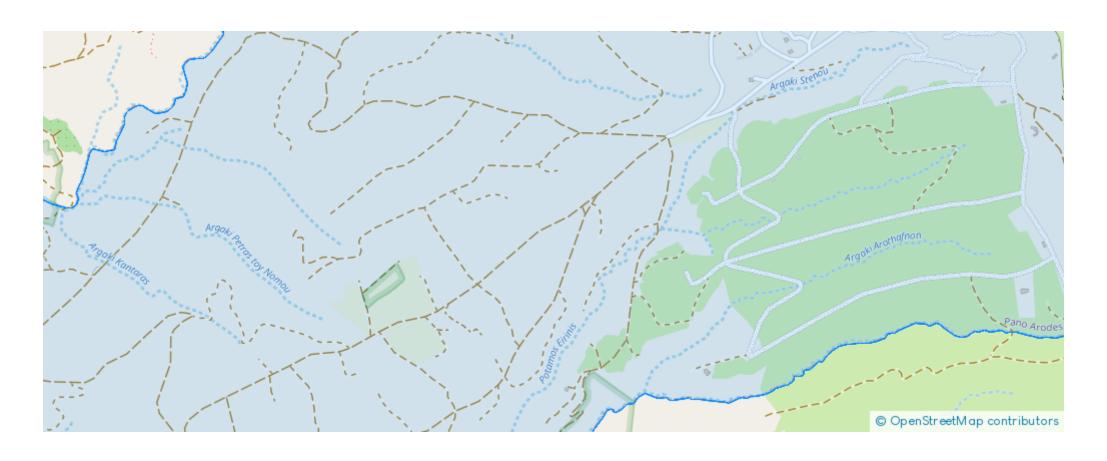

## **Estate on map:**

 $\textbf{Website:} \ \underline{realty.com.cy/p/residential-land-12339-m^2-ba5120192}$ 

Email: info@rimatech.com.cy

**Phone:** +35795958898 // +35725714014

This ad is presented by listings admin, under supervision from ,

"""The property is a shared (33,33%) of a residential field in Pano Arodes. It is located 450m from the center of the village and 1km from the road connecting Pegeia - Polis Chrysochous. The field has a total area of 12,339sqm and Gordian's share corresponds approximately to 4,113sqm. It enjoys views of the surrounding region and the sea."""...