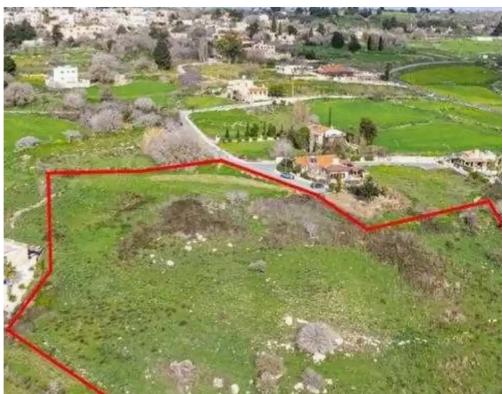

## Residential land 12339 m<sup>2</sup>

Paphos, Pano-Arodes-8703, Cyprus

This ad is presented by listings admin, under supervision from,

Licensed Real Estate Agent Reg no: 1234, Lic no: 603/E

**Offered at:** € 95,000

"""The property is a shared (33,33%) of a residential field in Pano Arodes. It is located 450m from the center of the village and 1km from the road connecting Pegeia - Polis Chrysochous. The field has a total area of 12,339sqm and Gordian's share corresponds approximately to 4,113sqm. It enjoys views of the surrounding region and the sea."""...