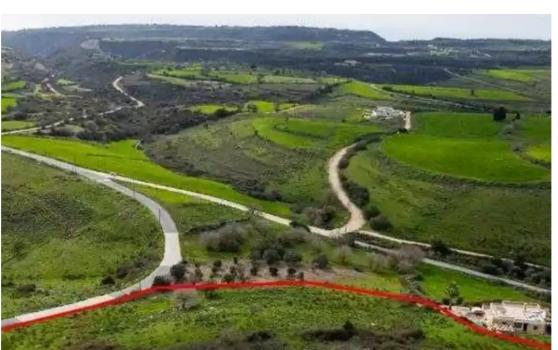

## Residential land 12339 m<sup>2</sup>

Paphos, Pano-Arodes-8703, Cyprus

This ad is presented by listings admin, under supervision from,

Licensed Real Estate Agent Reg no: 1234, Lic no: 603/E

**Offered at:** € 95,000

"""The property is a shared (33,33%) of a residential field in Pano Arodes. It is located 450m from the center of the village and 1km from the road connecting Pegeia - Polis Chrysochous. The field has a total area of 12,339sqm and Gordian's share corresponds approximately to 4,113sqm. It enjoys views of the surrounding region and the sea."""...