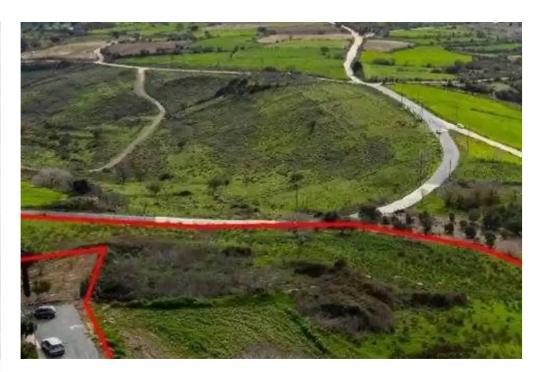

## Residential land 12339 m<sup>2</sup>

Paphos, Pano-Arodes-8703, Cyprus

This ad is presented by listings admin, under supervision from,

Licensed Real Estate Agent Reg no: 1234, Lic no: 603/E

**Offered at:** € 95,000

"""The property is a shared (33,33%) of a residential field in Pano Arodes. It is located 450m from the center of the village and 1km from the road connecting Pegeia - Polis Chrysochous. The field has a total area of 12,339sqm and Gordian's share corresponds approximately to 4,113sqm. It enjoys views of the surrounding region and the sea."""...