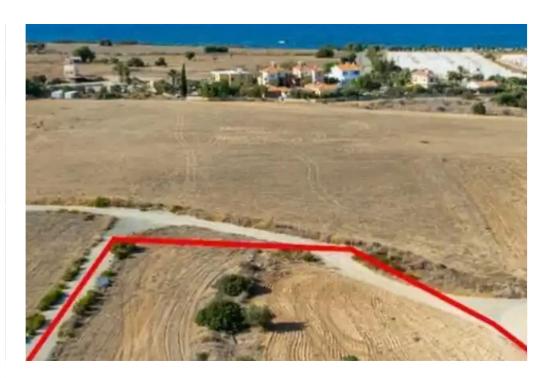

## Tourist land 3292 m<sup>2</sup>

Larnaka, Maroni-7737, Cyprus

This ad is presented by listings admin, under supervision from,

Licensed Real Estate Agent Reg no: 1234, Lic no: 603/E

**Offered at:** € 170,000

""""The property is a tourist field in Maroni. It is located 3km from the village centre and 500m from the road connecting Maroni and the beach. It has a total land area of 3,292sqm and it is situated 300m from the nearest registered road. The broader area is surrounded by amenities and provides easy access to seaside fish taverns, Zygi Marina and Agios Theodoros. The Camel Park is also only 20 mins away. The property is ideal for touristic development."""...