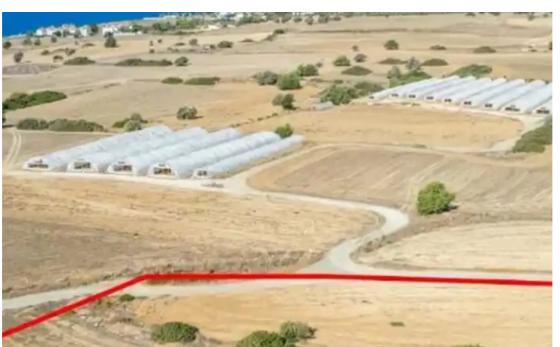

## Tourist land 3292 m<sup>2</sup>

Larnaka, Maroni-7737, Cyprus

This ad is presented by listings admin, under supervision from,

Licensed Real Estate Agent Reg no: 1234, Lic no: 603/E

**Offered at:** € 170,000

""""The property is a tourist field in Maroni. It is located 3km from the village centre and 500m from the road connecting Maroni and the beach. It has a total land area of 3,292sqm and it is situated 300m from the nearest registered road. The broader area is surrounded by amenities and provides easy access to seaside fish taverns, Zygi Marina and Agios Theodoros. The Camel Park is also only 20 mins away. The property is ideal for touristic development."""...