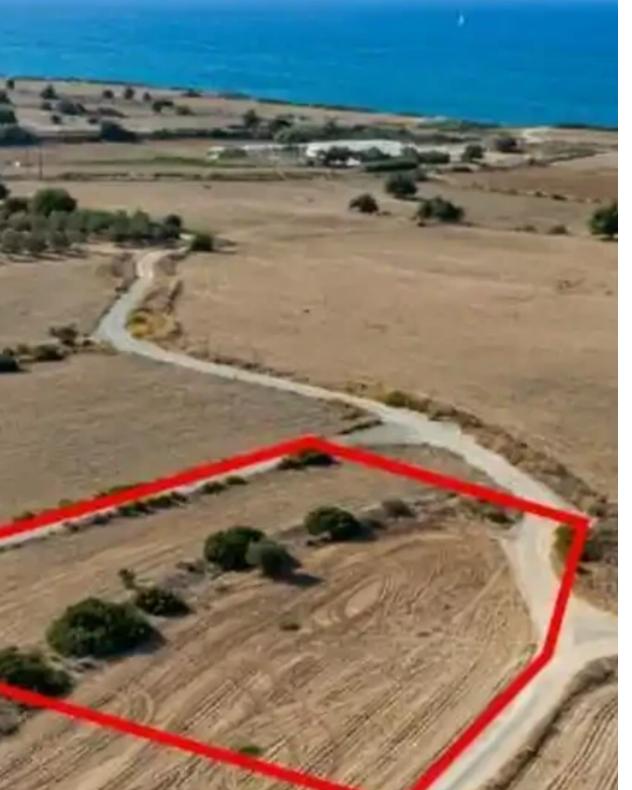

## Tourist land 3292 m<sup>2</sup>

Larnaka, Maroni-7737, Cyprus

This ad is presented by listings admin, under supervision from,

Licensed Real Estate Agent Reg no: 1234, Lic no: 603/E

**Offered at:** € 170,000

""""The property is a tourist field in Maroni. It is located 3km from the village centre and 500m from the road connecting Maroni and the beach. It has a total land area of 3,292sqm and it is situated 300m from the nearest registered road. The broader area is surrounded by amenities and provides easy access to seaside fish taverns, Zygi Marina and Agios Theodoros. The Camel Park is also only 20 mins away. The property is ideal for touristic development."""...