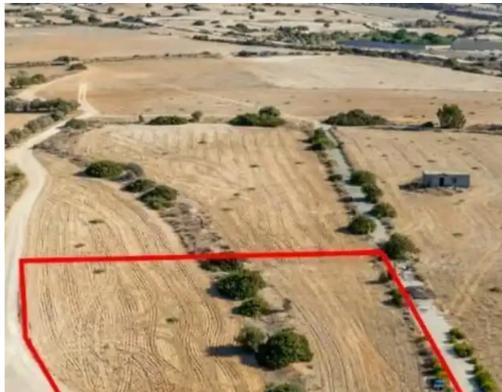

## Tourist land 3292 m<sup>2</sup>

Larnaka, Maroni-7737, Cyprus

This ad is presented by listings admin, under supervision from,

Licensed Real Estate Agent Reg no: 1234, Lic no: 603/E

**Offered at:** € 170,000

""""The property is a tourist field in Maroni. It is located 3km from the village centre and 500m from the road connecting Maroni and the beach. It has a total land area of 3,292sqm and it is situated 300m from the nearest registered road. The broader area is surrounded by amenities and provides easy access to seaside fish taverns, Zygi Marina and Agios Theodoros. The Camel Park is also only 20 mins away. The property is ideal for touristic development."""...