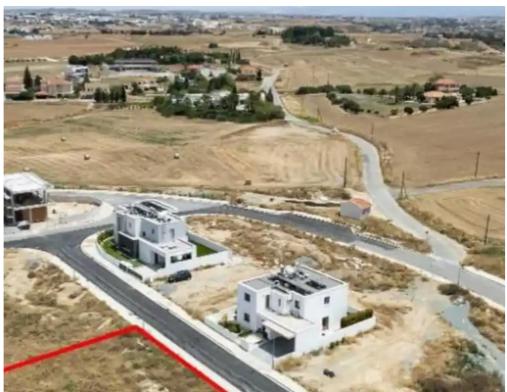

Type: Residential

"""The property is a residential plot under division in Latsia. It is located 500m from the Senior School and 1,5km from GSP stadium. It has a total land area of 570sqm. It offers close proximity to all amenities and easy access to the Nicosia highway. Additionally, the plot benefits from an under registration road frontage. There is a distribution agreement in place. The sale will be completed via a transfer of share that corresponds approx. to the area of the plot."""...