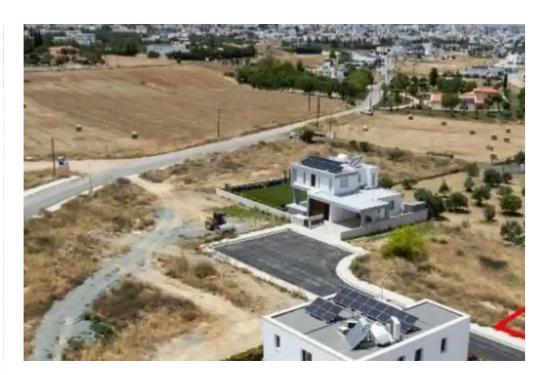

Type: Residential

"""The property is a residential plot under division in Latsia. It is located 500m from the Senior School and 1,5km from GSP stadium. It has a total land area of 570sqm. It offers close proximity to all amenities and easy access to the Nicosia highway. Additionally, the plot benefits from an under registration road frontage. There is a distribution agreement in place. The sale will be completed via a transfer of share that corresponds approx. to the area of the plot."""...