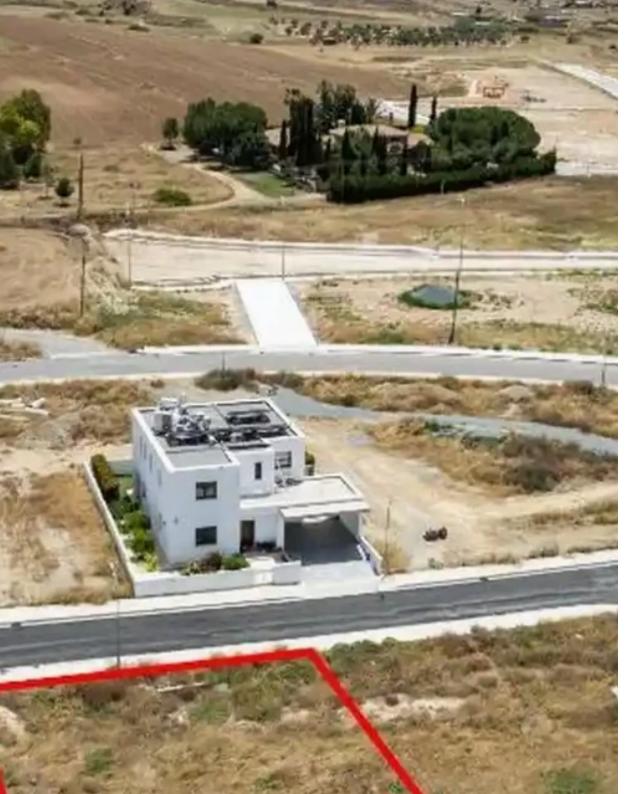

Type: Residential

"""The property is a residential plot under division in Latsia. It is located 500m from the Senior School and 1,5km from GSP stadium. It has a total land area of 570sqm. It offers close proximity to all amenities and easy access to the Nicosia highway. Additionally, the plot benefits from an under registration road frontage. There is a distribution agreement in place. The sale will be completed via a transfer of share that corresponds approx. to the area of the plot."""...