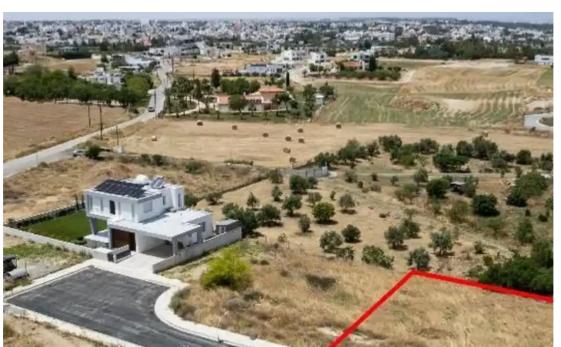

Type: Residential

"""The property is a residential plot under division in Latsia. It is located 500m from the Senior School and 1,5km from GSP stadium. It has a total land area of 570sqm. It offers close proximity to all amenities and easy access to the Nicosia highway. Additionally, the plot benefits from an under registration road frontage. There is a distribution agreement in place. The sale will be completed via a transfer of share that corresponds approx. to the area of the plot."""...