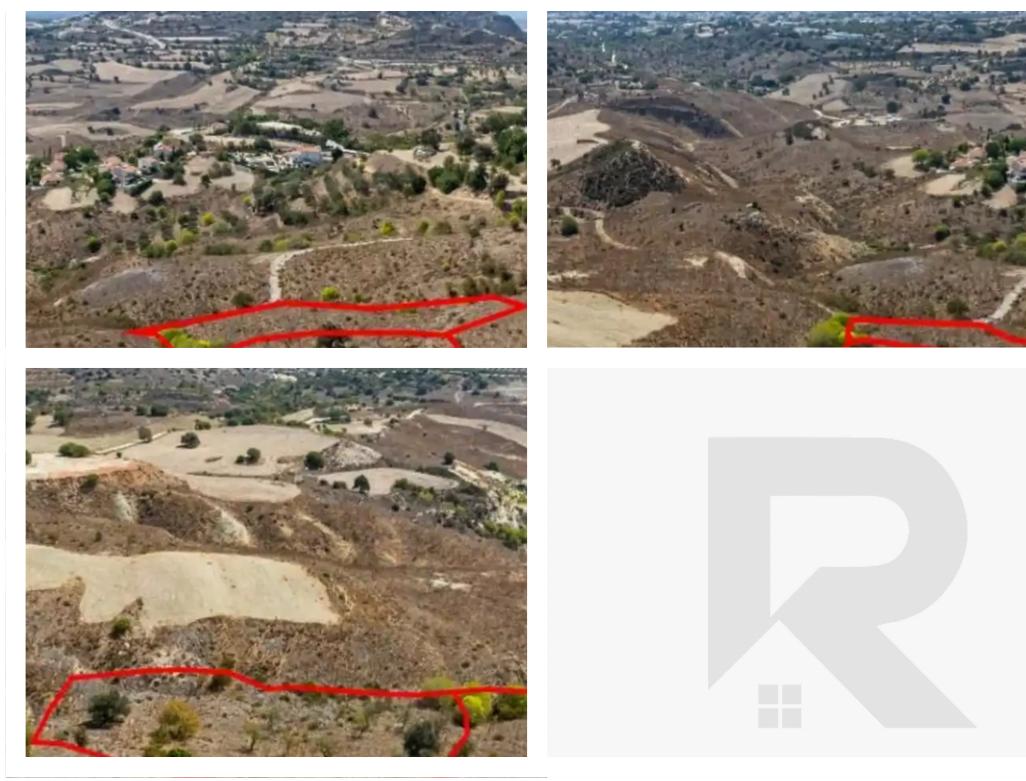

""""The property consists of two adjacent residential fields in Armou. They are located 250m from the village's center, and 3km from the highway. The asset has a total area of 6,820sqm and benefits from a registered dirt road frontage along its southern border. It offers close proximity to amenities such as restaurants and mini market."""...