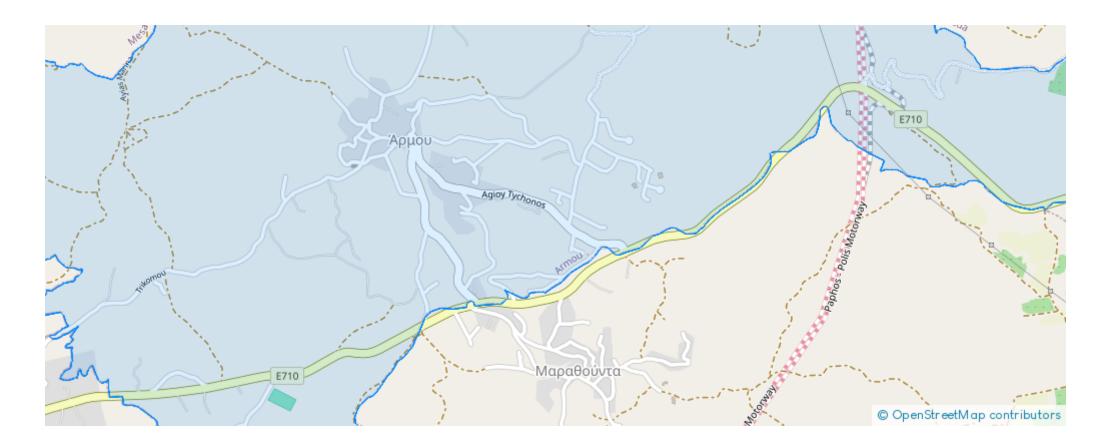

## Residential land 6820 m<sup>2</sup>

Paphos, Armou-8522, Cyprus This ad is presented by listings admin, under supervision from, Licensed Real Estate Agent Reg no: 1234, Lic no: 603/E

Offered at: €198,000 Estate ID: 75338 Ref: ba4301238







""""The property consists of two adjacent residential fields in Armou. They are located 250m from the village's center, and 3km from the highway. The asset has a total area of 6,820sqm and benefits from a registered dirt road frontage along its southern border. It offers close proximity to amenities such as restaurants and mini market."""...

## **Estate on map:**







## Website: realty.com.cy/p/residential-land-6820-m<sup>2</sup>-ba4301238

Email: info@rimatech.com.cy

**Phone:** +35795958898 // +35725714014

This ad is presented by listings admin, under supervision from , Licensed Real Estate Agent Reg no: 1234, Lic no: 603/E