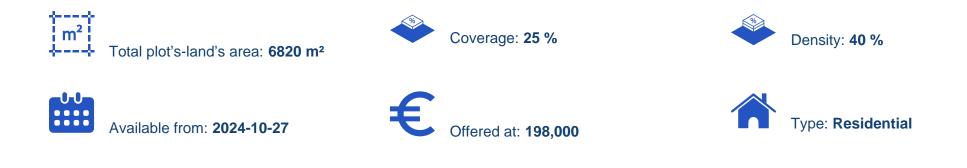

## Residential land 6820 m<sup>2</sup>

Paphos, Armou-8522, Cyprus This ad is presented by listings admin, under supervision from, Licensed Real Estate Agent Reg no: 1234, Lic no: 603/E

Offered at: €198,000 Estate ID: 75338 Ref: ba4301238

""""The property consists of two adjacent residential fields in Armou. They are located 250m from the village's center, and 3km from the highway. The asset has a total area of 6,820sqm and benefits from a registered dirt road frontage along its southern border. It offers close proximity to amenities such as restaurants and mini market."""...