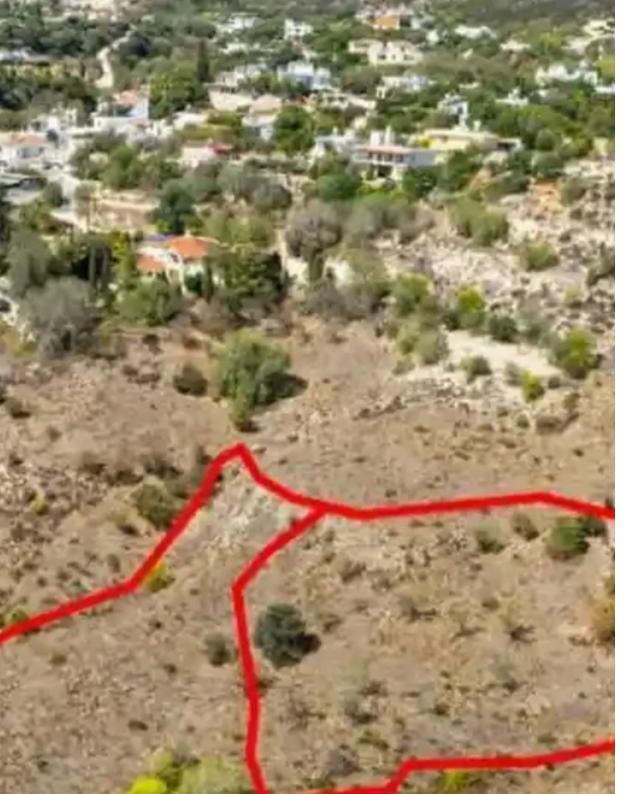

""""The property consists of two adjacent residential fields in Armou. They are located 250m from the village's center, and 3km from the highway. The asset has a total area of 6,820sqm and benefits from a registered dirt road frontage along its southern border. It offers close proximity to amenities such as restaurants and mini market."""...