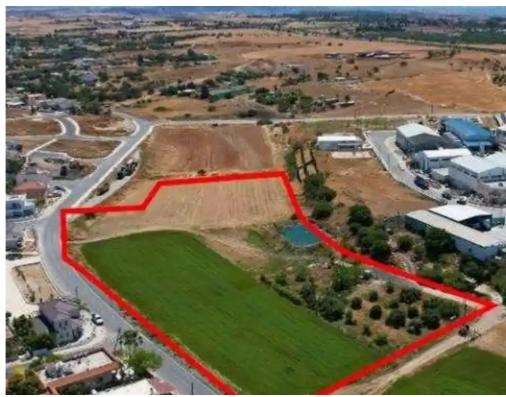

## Agricultural land 17457 m<sup>2</sup>

Larnaka, Xylotymvou-7510, Cyprus

This ad is presented by listings admin, under supervision from,

Licensed Real Estate Agent Reg no: 1234, Lic no: 603/E

**Offered at:** € 140,000

"""The property is a shared (46.1%) field in Xylotymvou. It is located 225m from Zacharia Spyrou avenue and 750m from the village center. The field has an area of 17,457sqm and a road frontage of 131m. The corresponding share is approximately 8,057sqm. The asset offers close proximity to all amenities and easy access to the highway."""...