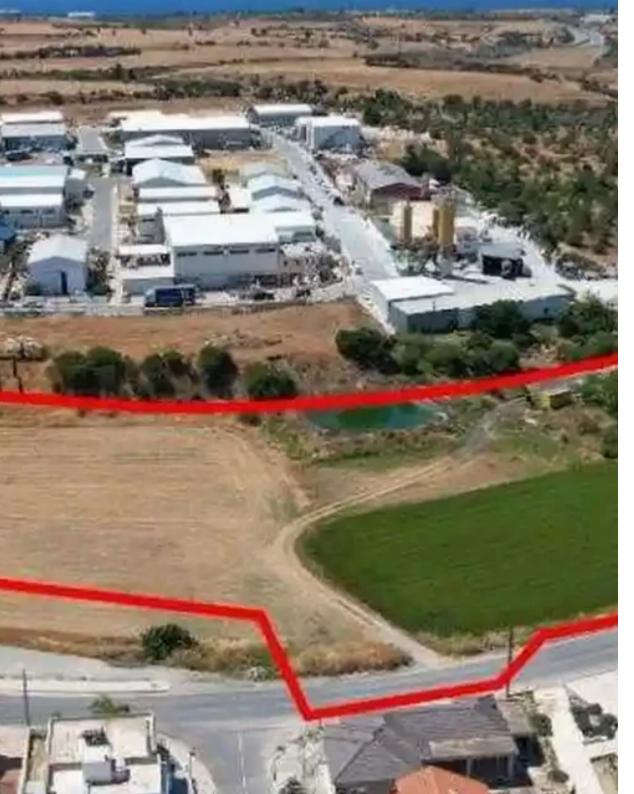

## Agricultural land 17457 m<sup>2</sup>

Larnaka, Xylotymvou-7510, Cyprus

This ad is presented by listings admin, under supervision from,

Licensed Real Estate Agent Reg no: 1234, Lic no: 603/E

**Offered at:** € 140,000

"""The property is a shared (46.1%) field in Xylotymvou. It is located 225m from Zacharia Spyrou avenue and 750m from the village center. The field has an area of 17,457sqm and a road frontage of 131m. The corresponding share is approximately 8,057sqm. The asset offers close proximity to all amenities and easy access to the highway."""...