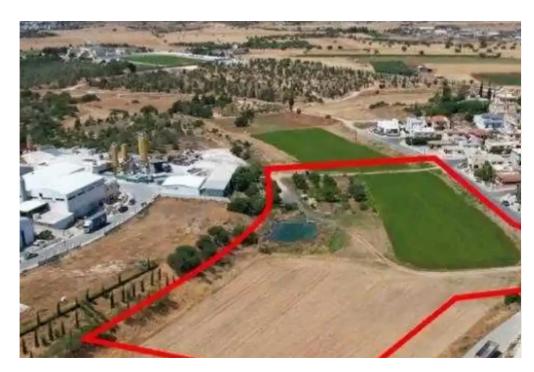

## Agricultural land 17457 m<sup>2</sup>

Larnaka, Xylotymvou-7510, Cyprus

This ad is presented by listings admin, under supervision from,

Licensed Real Estate Agent Reg no: 1234, Lic no: 603/E

**Offered at:** € 140,000

"""The property is a shared (46.1%) field in Xylotymvou. It is located 225m from Zacharia Spyrou avenue and 750m from the village center. The field has an area of 17,457sqm and a road frontage of 131m. The corresponding share is approximately 8,057sqm. The asset offers close proximity to all amenities and easy access to the highway."""...