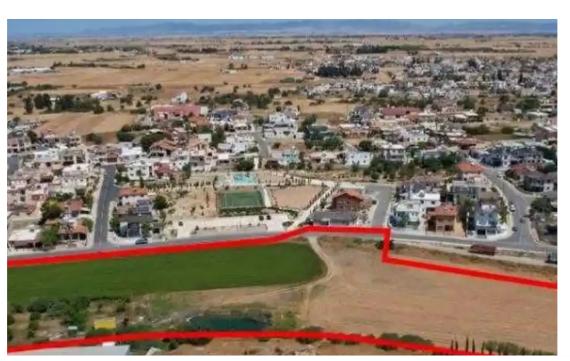

## Agricultural land 17457 m<sup>2</sup>

Larnaka, Xylotymvou-7510, Cyprus

This ad is presented by listings admin, under supervision from,

Licensed Real Estate Agent Reg no: 1234, Lic no: 603/E

**Offered at:** € 140,000

"""The property is a shared (46.1%) field in Xylotymvou. It is located 225m from Zacharia Spyrou avenue and 750m from the village center. The field has an area of 17,457sqm and a road frontage of 131m. The corresponding share is approximately 8,057sqm. The asset offers close proximity to all amenities and easy access to the highway."""...