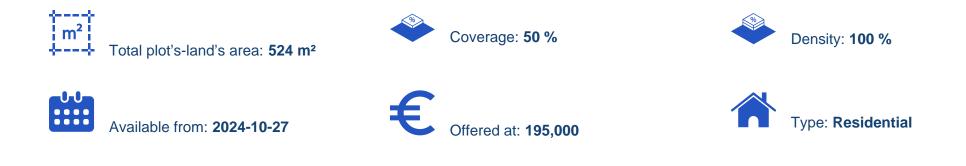

Offered at: €195,000 Estate ID: 75340 Ref: ba4871647

""Residential plot for sale in Krasa area. It is located in a prime location and close to a plethora of amenities an servives. The plot also located a few minuted drive from the New Metropolis Mall. The total area of the property is 524sqm and falls within a residential zone which offers 100% building density and 50% cover density with three floors allowance and up to 13.5meters height. Title deed available.""...