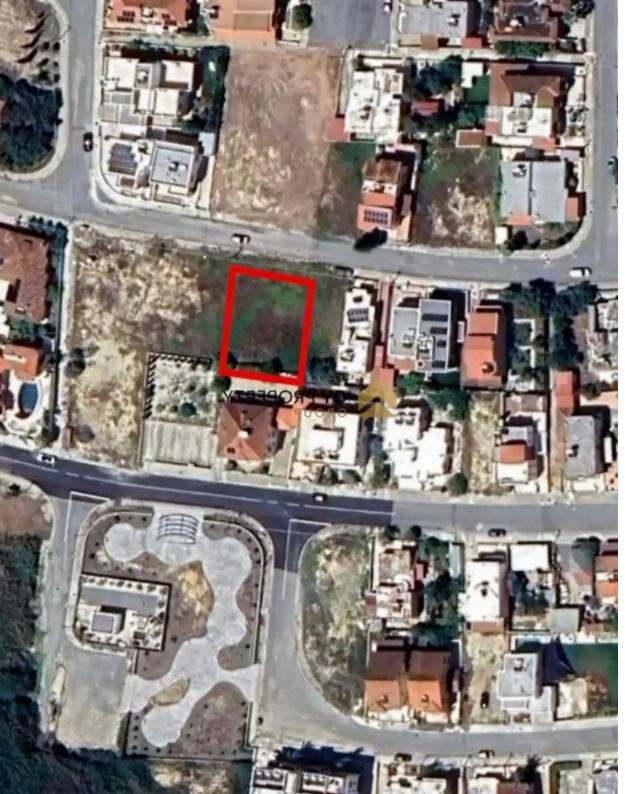

## Residential land 524 m<sup>2</sup>

Larnaka, Zemco-Lemesou-Ave-Vlachos-Aradippou-7100, Cyprus This ad is presented by listings admin, under supervision from, Licensed Real Estate Agent Reg no: 1234, Lic no: 603/E

Offered at: €195,000 Estate ID: 75340 Ref: ba4871647

""Residential plot for sale in Krasa area. It is located in a prime location and close to a plethora of amenities an servives. The plot also located a few minuted drive from the New Metropolis Mall. The total area of the property is 524sqm and falls within a residential zone which offers 100% building density and 50% cover density with three floors allowance and up to 13.5meters height. Title deed available.""...