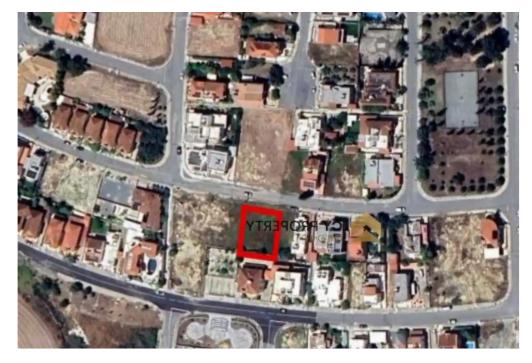

## Residential land 524 m<sup>2</sup>

Larnaka, Zemco-Lemesou-Ave-Vlachos-Aradippou-7100, Cyprus This ad is presented by listings admin, under supervision from, Licensed Real Estate Agent Reg no: 1234, Lic no: 603/E

Offered at: €195,000 Estate ID: 75340 Ref: ba4871647

""Residential plot for sale in Krasa area. It is located in a prime location and close to a plethora of amenities an servives. The plot also located a few minuted drive from the New Metropolis Mall. The total area of the property is 524sqm and falls within a residential zone which offers 100% building density and 50% cover density with three floors allowance and up to 13.5meters height. Title deed available.""...