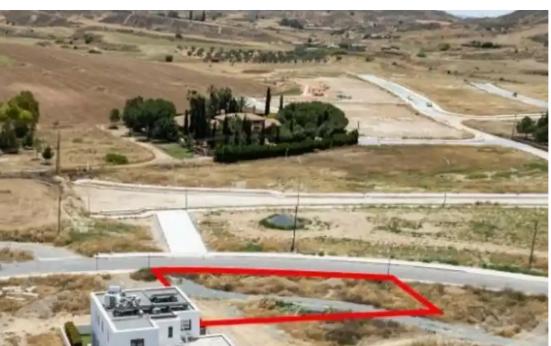

Type: Residential

"""The property is a residential plot under division in Latsia. It is located 500m from the Senior School and 1,5km from GSP stadium. It has a total land area of 605sqm. It offers close proximity to all amenities and easy access to the Nicosia highway. Additionally, the plot benefits from an under registration road frontage. There is a distribution agreement in place. The sale will be completed via a transfer of share that corresponds approx. to the area of the plot."""...