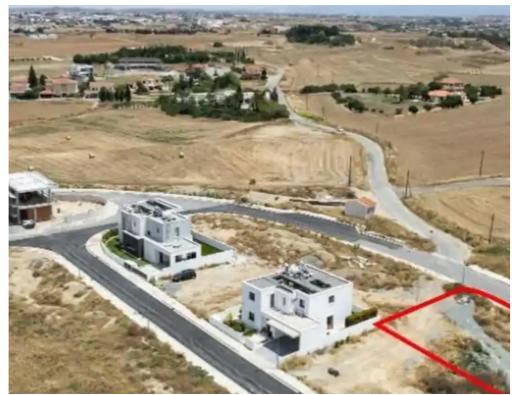

Type: Residential

"""The property is a residential plot under division in Latsia. It is located 500m from the Senior School and 1,5km from GSP stadium. It has a total land area of 605sqm. It offers close proximity to all amenities and easy access to the Nicosia highway. Additionally, the plot benefits from an under registration road frontage. There is a distribution agreement in place. The sale will be completed via a transfer of share that corresponds approx. to the area of the plot."""...