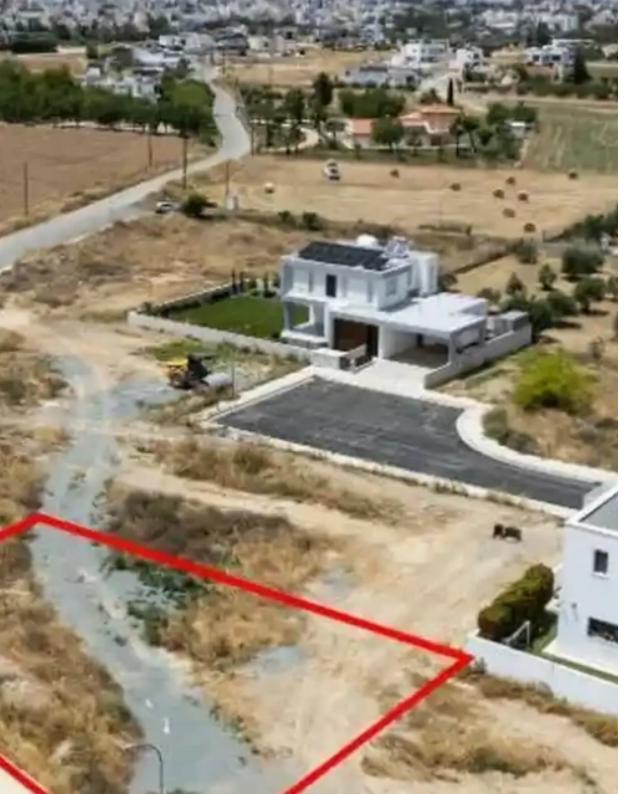

Type: Residential

"""The property is a residential plot under division in Latsia. It is located 500m from the Senior School and 1,5km from GSP stadium. It has a total land area of 605sqm. It offers close proximity to all amenities and easy access to the Nicosia highway. Additionally, the plot benefits from an under registration road frontage. There is a distribution agreement in place. The sale will be completed via a transfer of share that corresponds approx. to the area of the plot."""...