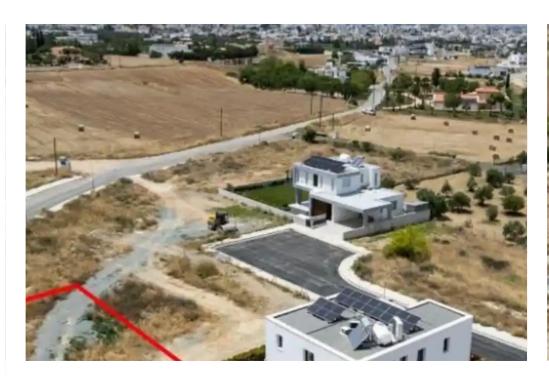

Type: Residential

"""The property is a residential plot under division in Latsia. It is located 500m from the Senior School and 1,5km from GSP stadium. It has a total land area of 605sqm. It offers close proximity to all amenities and easy access to the Nicosia highway. Additionally, the plot benefits from an under registration road frontage. There is a distribution agreement in place. The sale will be completed via a transfer of share that corresponds approx. to the area of the plot."""...