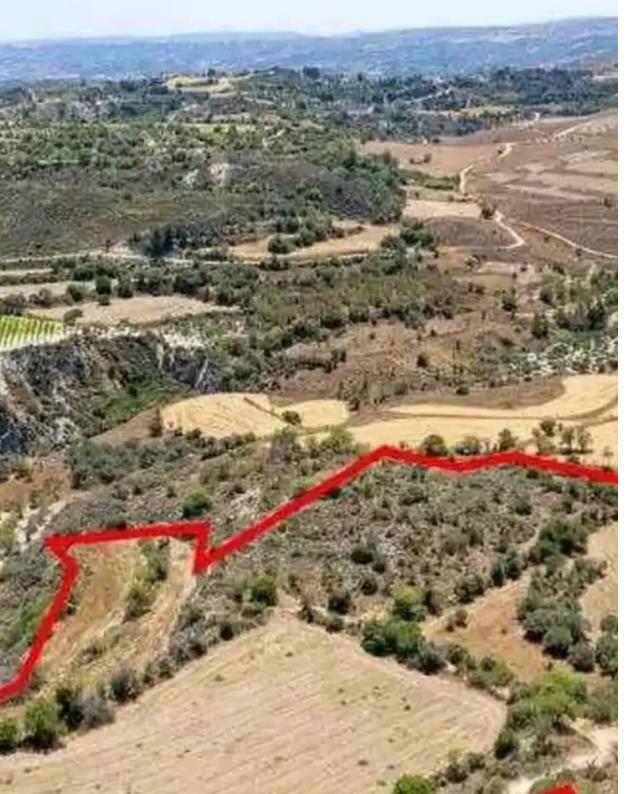

## Agricultural land 29098 m<sup>2</sup>

Paphos, Thrinia-8743, Cyprus

This ad is presented by listings admin, under supervision from,

Licensed Real Estate Agent Reg no: 1234, Lic no: 603/E

**Offered at:** €85,000

"""The property is an agricultural field in Thrinia. It is located 900m from the center of the village and 1,5km from Thrinia-Lasa road. The field has an area of 29,098sqm. It abuts onto a public road with a frontage of 7m and onto an under-registration dirt road along its northern boundary."""...