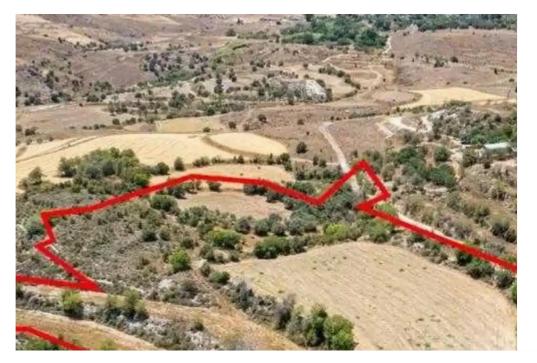

"""The property is an agricultural field in Thrinia. It is located 900m from the center of the village and 1,5km from Thrinia-Lasa road. The field has an area of 29,098sqm. It abuts onto a public road with a frontage of 7m and onto an under-registration dirt road along its northern boundary."""...