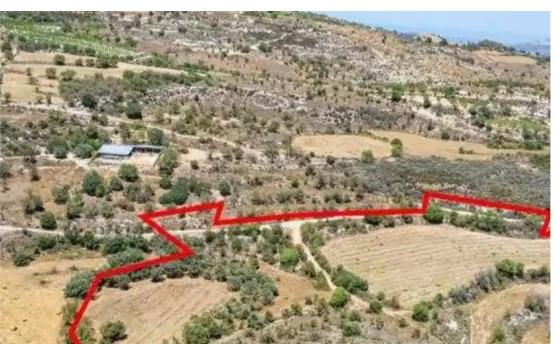

"""The property is an agricultural field in Thrinia. It is located 900m from the center of the village and 1,5km from Thrinia-Lasa road. The field has an area of 29,098sqm. It abuts onto a public road with a frontage of 7m and onto an under-registration dirt road along its northern boundary."""...