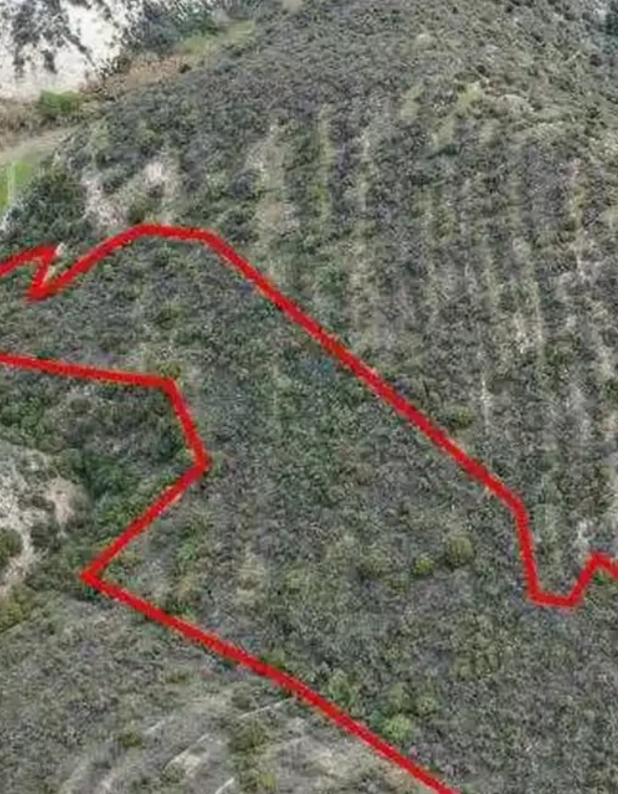

## Agricultural land 15720 m<sup>2</sup>

Limassol, Limnatis-4546, Cyprus

This ad is presented by listings admin, under supervision from,

Licensed Real Estate Agent Reg no: 1234, Lic no: 603/E

**Offered at:** € 9,000

"""The property is an agricultural field in Limnatis. It is located on a hill, 2km of Limnatis village centre and 1,5km of the Alasa-Limnatis road. The asset has an area of 15,720sqm and is located 270m away from the nearest road access."""...