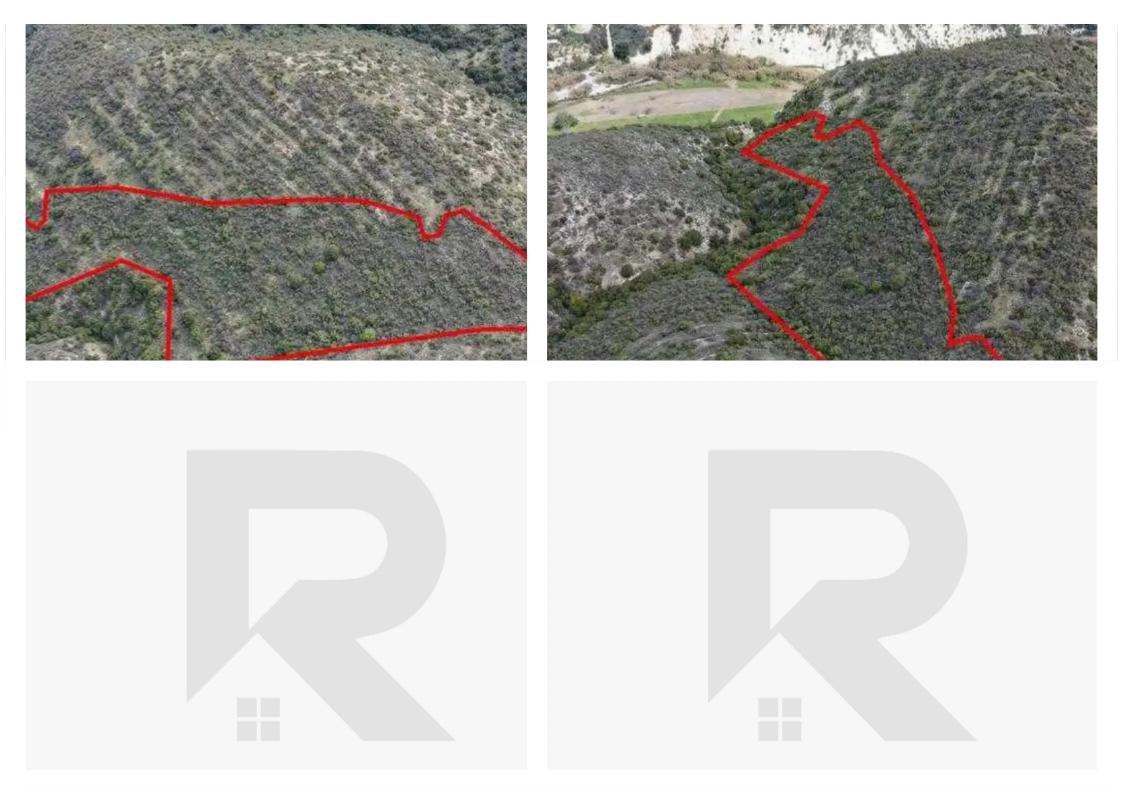

## Agricultural land 15720 m<sup>2</sup>

Limassol, Limnatis-4546, Cyprus

This ad is presented by listings admin, under supervision from,

Licensed Real Estate Agent Reg no: 1234, Lic no: 603/E

**Offered at:** € 9,000

"""The property is an agricultural field in Limnatis. It is located on a hill, 2km of Limnatis village centre and 1,5km of the Alasa-Limnatis road. The asset has an area of 15,720sqm and is located 270m away from the nearest road access."""...