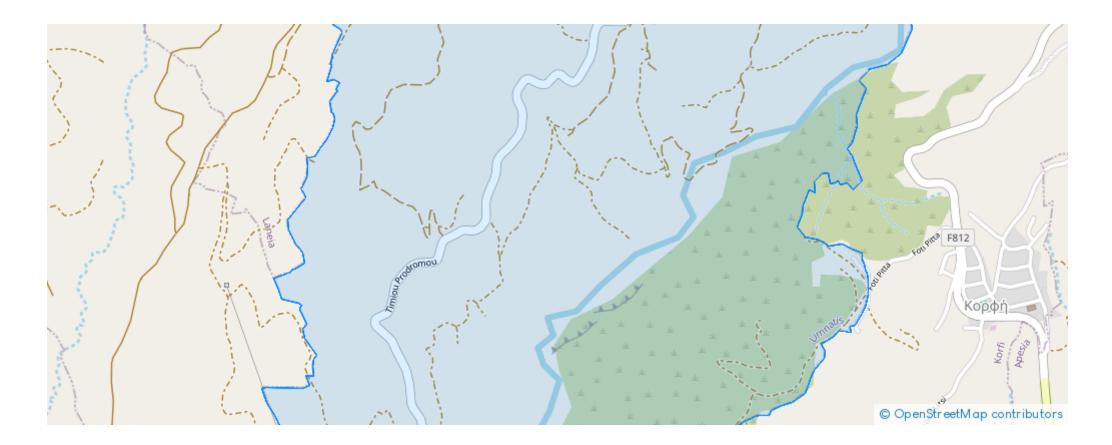

## Agricultural land 6689 m<sup>2</sup>

Limassol, Limnatis-4546 , Cyprus This ad is presented by listings admin, under supervision from , Licensed Real Estate Agent Reg no: 1234, Lic no: 603/E

Offered at: €4,500 Estate ID: 75348 Ref: ba4720524







"""The property is an agricultural field in Limnatis. It is located on a hill, 2km from Limnatis centre and 1,5km from Alasa-Limnatis road. The asset has an area of 6,689sqm and is located 500m away from the nearest road access."""...

## Estate on map:







## Website: realty.com.cy/p/agricultural-land-6689-m<sup>2</sup>-ba4720524

Email: info@rimatech.com.cy

**Phone:** +35795958898 // +35725714014

This ad is presented by listings admin, under supervision from , Licensed Real Estate Agent Reg no: 1234, Lic no: 603/E