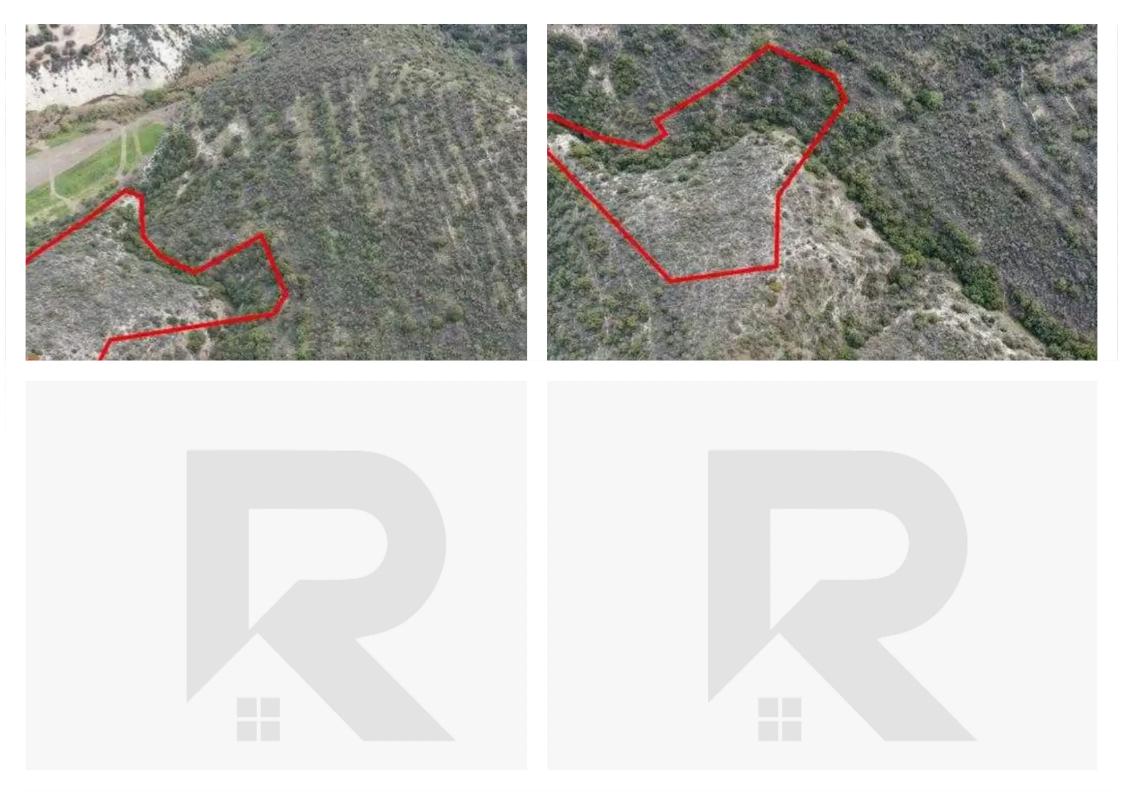

"""The property is an agricultural field in Limnatis. It is located on a hill, 2km from Limnatis centre and 1,5km from Alasa-Limnatis road. The asset has an area of 6,689sqm and is located 500m away from the nearest road access."""...