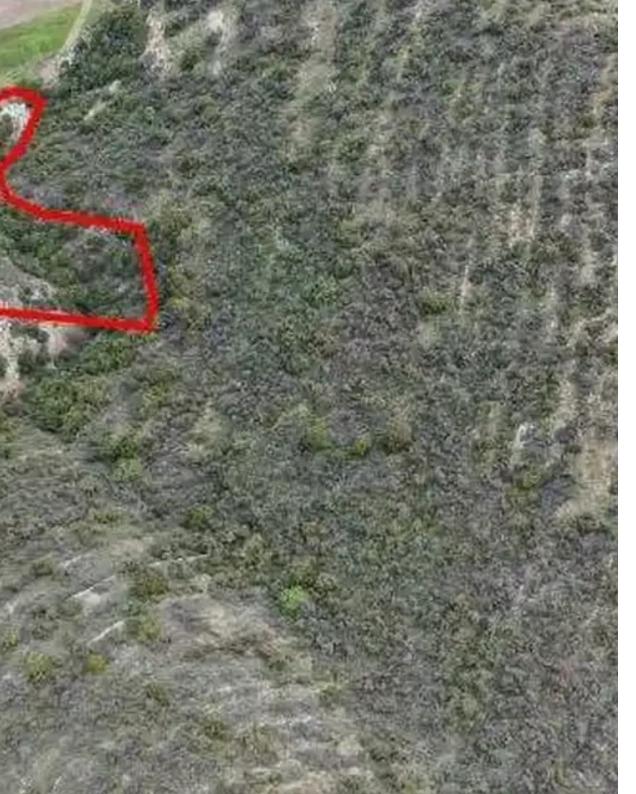

"""The property is an agricultural field in Limnatis. It is located on a hill, 2km from Limnatis centre and 1,5km from Alasa-Limnatis road. The asset has an area of 6,689sqm and is located 500m away from the nearest road access."""...