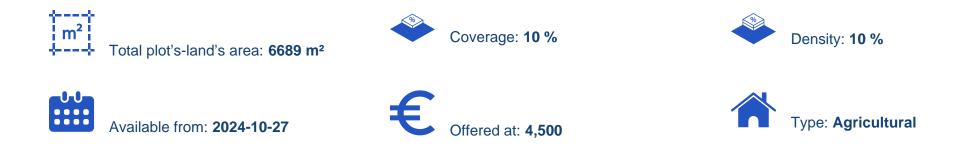

## Agricultural land 6689 m<sup>2</sup>

Limassol, Limnatis-4546 , Cyprus This ad is presented by listings admin, under supervision from , Licensed Real Estate Agent Reg no: 1234, Lic no: 603/E

Offered at: €4,500 Estate ID: 75348 Ref: ba4720524

"""The property is an agricultural field in Limnatis. It is located on a hill, 2km from Limnatis centre and 1,5km from Alasa-Limnatis road. The asset has an area of 6,689sqm and is located 500m away from the nearest road access."""...