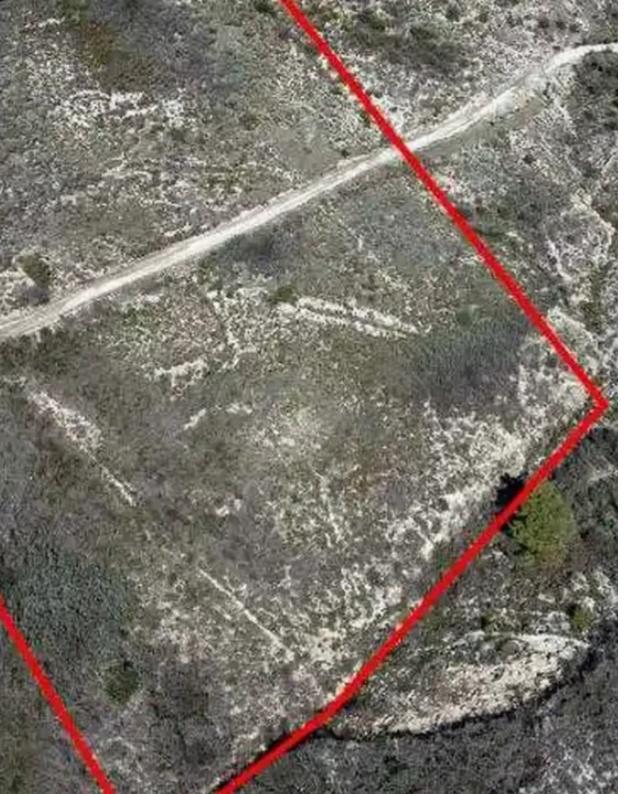

## Agricultural land 13379 m<sup>2</sup>

Paphos, Trachypedoula-8608, Cyprus

This ad is presented by listings admin, under supervision from,

Licensed Real Estate Agent Reg no: 1234, Lic no: 603/E

**Offered at:** € 13,500

"""The asset is an agricultural field in Trachypedoula. It is located 1.5km from Kidasi village centre and 1.3km from Kidasi-Agios Georgios road. It has an area of 13,379sqm."""...