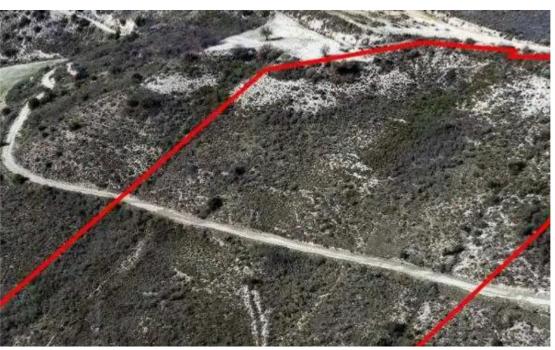

## Agricultural land 13379 m<sup>2</sup>

Paphos, Trachypedoula-8608, Cyprus

This ad is presented by listings admin, under supervision from,

Licensed Real Estate Agent Reg no: 1234, Lic no: 603/E

**Offered at:** € 13,500

"""The asset is an agricultural field in Trachypedoula. It is located 1.5km from Kidasi village centre and 1.3km from Kidasi-Agios Georgios road. It has an area of 13,379sqm."""...