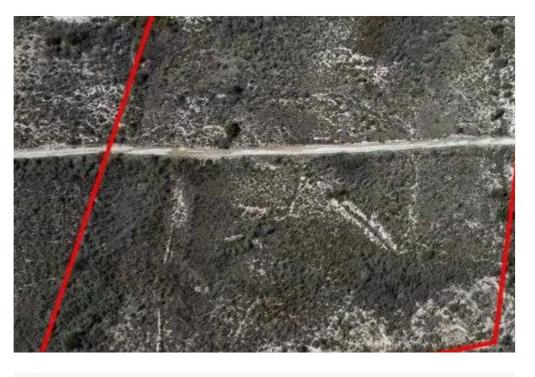

## Agricultural land 13379 m<sup>2</sup>

Paphos, Trachypedoula-8608, Cyprus

This ad is presented by listings admin, under supervision from,

Licensed Real Estate Agent Reg no: 1234, Lic no: 603/E

**Offered at:** € 13,500

"""The asset is an agricultural field in Trachypedoula. It is located 1.5km from Kidasi village centre and 1.3km from Kidasi-Agios Georgios road. It has an area of 13,379sqm."""...