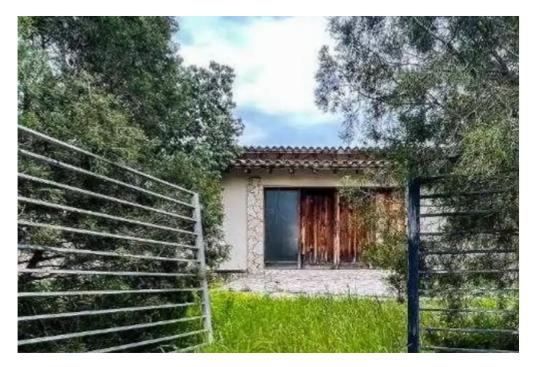

## Residential land 7428 m<sup>2</sup>

Nicosia, Lidl-Agia-Paraskevi-Agios-Nikolaos-Lakatamia-2311, Cyprus

This ad is presented by listings admin, under supervision from , Licensed Real Estate Agent Reg no: 1234, Lic no: 603/E

**Offered at:** €740,000

**Estate ID:** 75353

**Ref:** ba5163015

Total plot's-land's area: 7428 m²

Coverage: 45 %

Density: 80 %

Available from: 2024-10-27

Offered at: 740,000

Type: **Residential** 