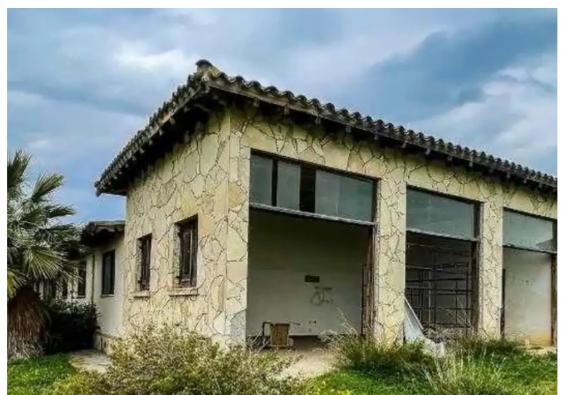

## Residential land 7428 m<sup>2</sup>

Nicosia, Lidl-Agia-Paraskevi-Agios-Nikolaos-Lakatamia-2311, Cyprus

This ad is presented by listings admin, under supervision from , Licensed Real Estate Agent Reg no: 1234, Lic no: 603/E

**Offered at:** €740,000

**Estate ID:** 75353

**Ref:** ba5163015

Total plot's-land's area: 7428 m²

Coverage: 45 %

Density: 80 %

Available from: 2024-10-27

Offered at: 740,000

Type: **Residential** 