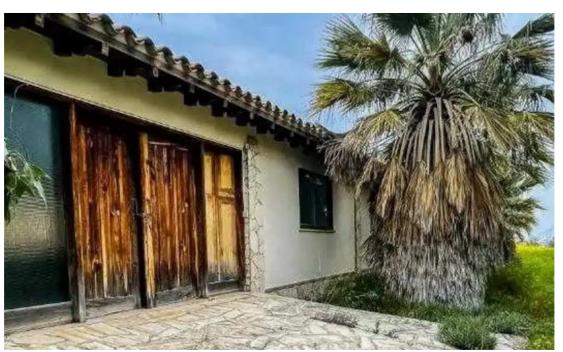

## Residential land 7428 m<sup>2</sup>

Nicosia, Lidl-Agia-Paraskevi-Agios-Nikolaos-Lakatamia-2311, Cyprus

This ad is presented by listings admin, under supervision from , Licensed Real Estate Agent Reg no: 1234, Lic no: 603/E

**Offered at:** €740,000

**Estate ID:** 75353

**Ref:** ba5163015

Total plot's-land's area: 7428 m²

Coverage: 45 %

Density: 80 %

Available from: 2024-10-27

Offered at: 740,000

Type: **Residential** 