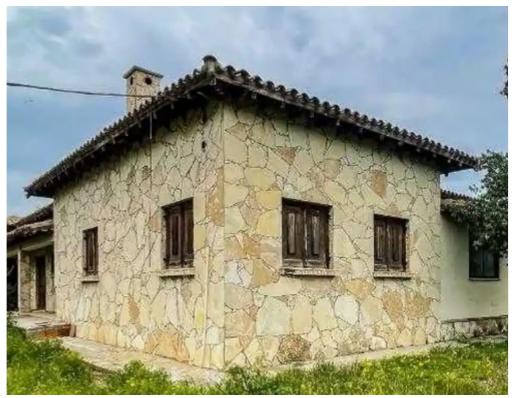

## Residential land 7428 m<sup>2</sup>

Nicosia, Lidl-Agia-Paraskevi-Agios-Nikolaos-Lakatamia-2311, Cyprus

This ad is presented by listings admin, under supervision from , Licensed Real Estate Agent Reg no: 1234, Lic no: 603/E

**Offered at:** €740,000

**Estate ID:** 75353

**Ref:** ba5163015

Total plot's-land's area: 7428 m²

Coverage: 45 %

Density: 80 %

Available from: 2024-10-27

Offered at: 740,000

Type: **Residential** 