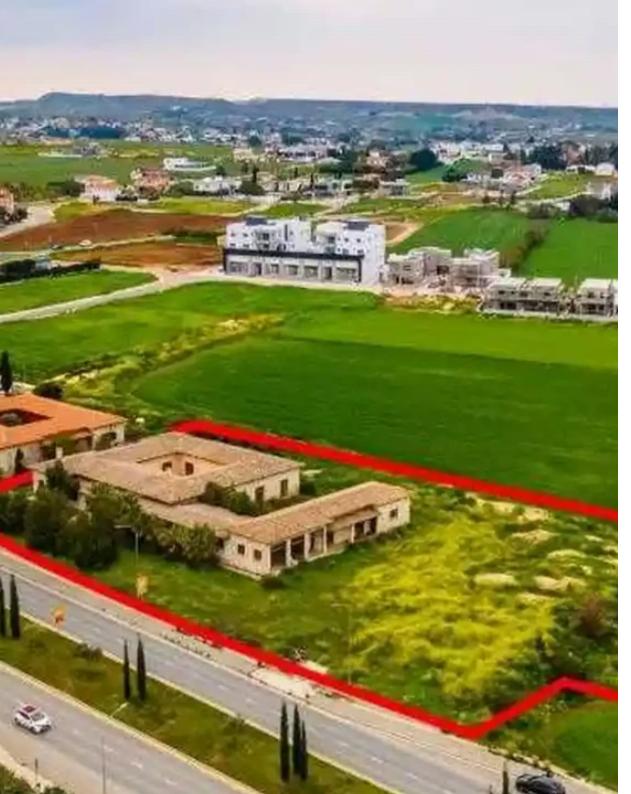

## Residential land 7428 m<sup>2</sup>

Nicosia, Lidl-Agia-Paraskevi-Agios-Nikolaos-Lakatamia-2311, Cyprus

This ad is presented by listings admin, under supervision from , Licensed Real Estate Agent Reg no: 1234, Lic no: 603/E

**Offered at:** €740,000

**Estate ID:** 75353

**Ref:** ba5163015

Total plot's-land's area: 7428 m²

Coverage: 45 %

Density: 80 %

Available from: 2024-10-27

Offered at: 740,000

Type: **Residential** 