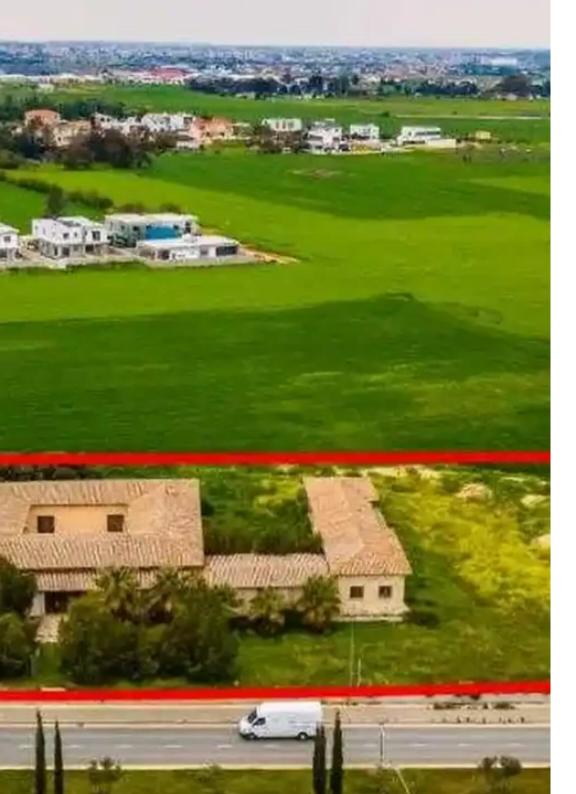

## Residential land 7428 m<sup>2</sup>

Nicosia, Lidl-Agia-Paraskevi-Agios-Nikolaos-Lakatamia-2311, Cyprus

This ad is presented by listings admin, under supervision from , Licensed Real Estate Agent Reg no: 1234, Lic no: 603/E

**Offered at:** €740,000

**Estate ID:** 75353

**Ref:** ba5163015

Total plot's-land's area: 7428 m²

Coverage: 45 %

Density: 80 %

Available from: 2024-10-27

Offered at: 740,000