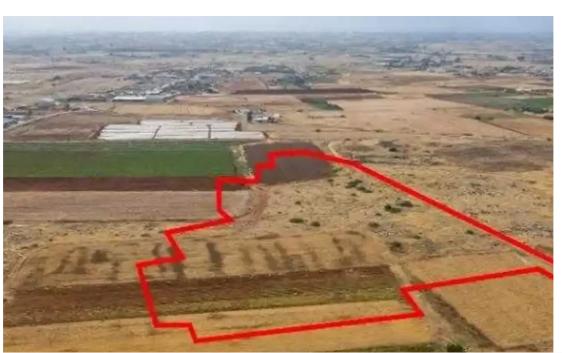

## Agricultural land 37753 m<sup>2</sup>

Famagusta, Liopetri-5320, Cyprus

This ad is presented by listings admin, under supervision from ,

Licensed Real Estate Agent Reg no: 1234, Lic no: 603/E

**Offered at:** € 95,000

"""The property is a shared (50%) agricultural field in Liopetri. It is located 1km from Liopetri Primary School B and 1,4km from Liopetri centre. The property has a total area 37,753sqm and the corresponding Gordian share is approximately 18,877 sqm. The field is situated 230m from the nearest registered road and it abuts a government land."""...