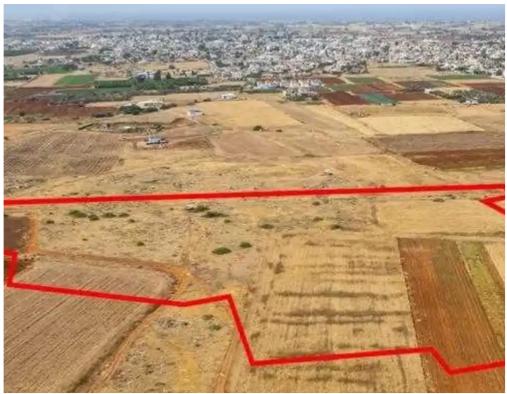

## Agricultural land 37753 m<sup>2</sup>

Famagusta, Liopetri-5320, Cyprus

This ad is presented by listings admin, under supervision from ,

Licensed Real Estate Agent Reg no: 1234, Lic no: 603/E

**Offered at:** € 95,000

"""The property is a shared (50%) agricultural field in Liopetri. It is located 1km from Liopetri Primary School B and 1,4km from Liopetri centre. The property has a total area 37,753sqm and the corresponding Gordian share is approximately 18,877 sqm. The field is situated 230m from the nearest registered road and it abuts a government land."""...