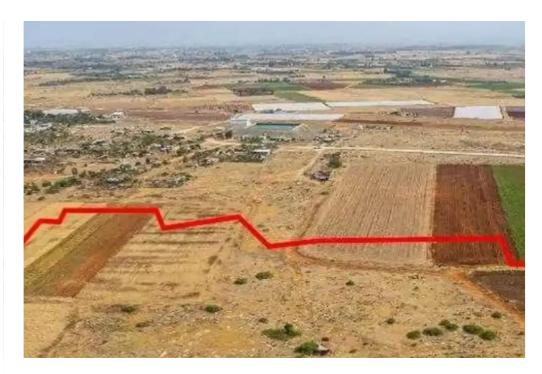

## Agricultural land 37753 m<sup>2</sup>

Famagusta, Liopetri-5320, Cyprus

This ad is presented by listings admin, under supervision from ,

Licensed Real Estate Agent Reg no: 1234, Lic no: 603/E

**Offered at:** € 95,000

"""The property is a shared (50%) agricultural field in Liopetri. It is located 1km from Liopetri Primary School B and 1,4km from Liopetri centre. The property has a total area 37,753sqm and the corresponding Gordian share is approximately 18,877 sqm. The field is situated 230m from the nearest registered road and it abuts a government land."""...