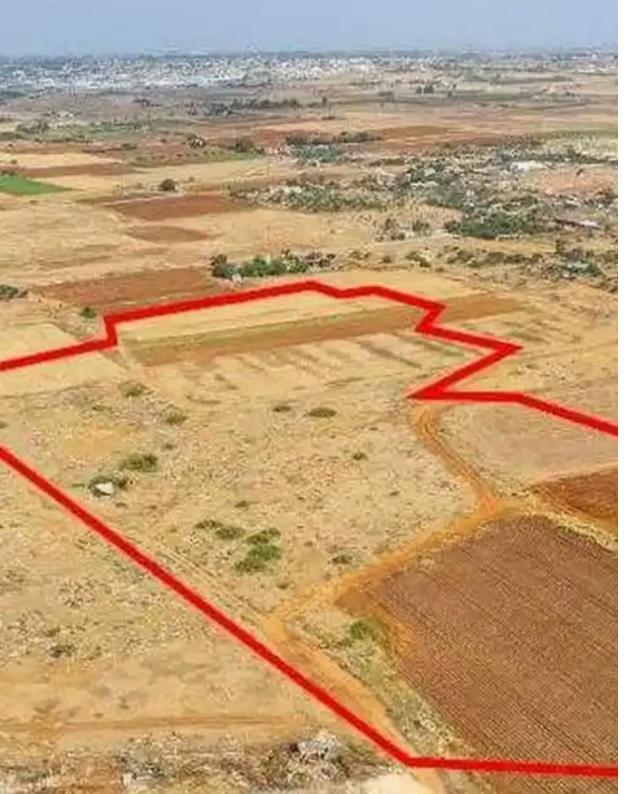

## Agricultural land 37753 m<sup>2</sup>

Famagusta, Liopetri-5320, Cyprus

This ad is presented by listings admin, under supervision from ,

Licensed Real Estate Agent Reg no: 1234, Lic no: 603/E

**Offered at:** € 95,000

"""The property is a shared (50%) agricultural field in Liopetri. It is located 1km from Liopetri Primary School B and 1,4km from Liopetri centre. The property has a total area 37,753sqm and the corresponding Gordian share is approximately 18,877 sqm. The field is situated 230m from the nearest registered road and it abuts a government land."""...