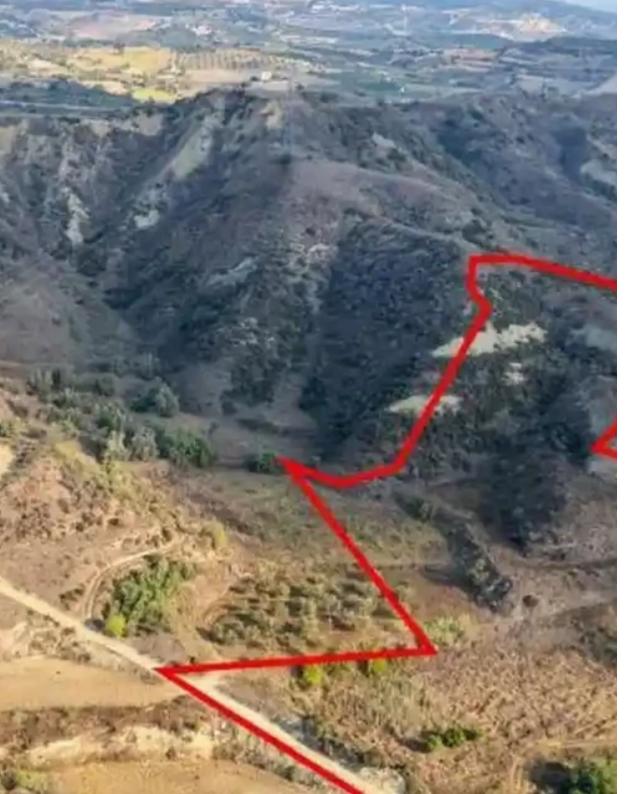

"""The property is a shared (50%) field in Giolou. It is located at a distance of 2km from the traditional core of the community, 2.5km from the traditional core of Simou community and 320 meters from a public registered road. It has a land area of 20,736sqm and Gordian's share corresponds approximately to 10,368sqm. The field falls partly within the agricultural zone G3 (94%) and partly within the protection zone Z3 (6%). The surrounding area of the property is mainly agricultural."""...