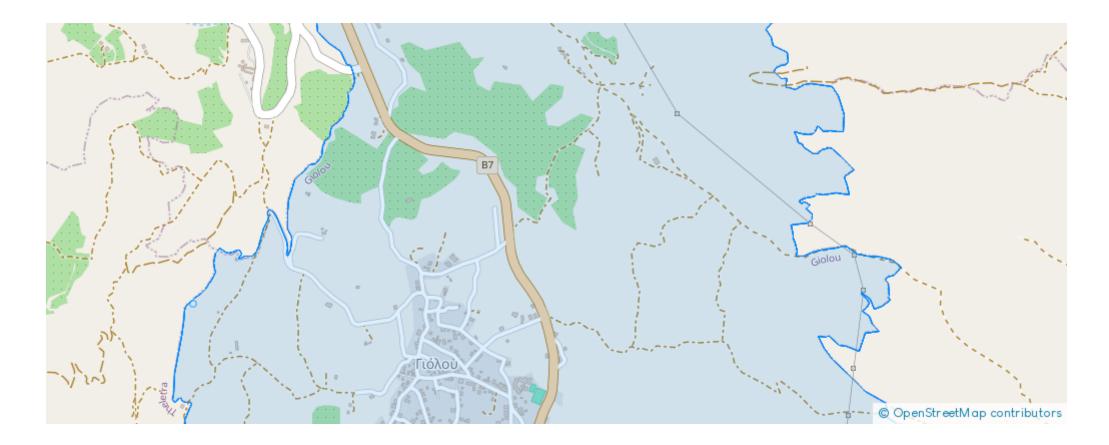

"""The property is a shared (50%) field in Giolou. It is located at a distance of 2km from the traditional core of the community, 2.5km from the traditional core of Simou community and 320 meters from a public registered road. It has a land area of 20,736sqm and Gordian's share corresponds approximately to 10,368sqm. The field falls partly within the agricultural zone G3 (94%) and partly within the protection zone Z3 (6%). The surrounding area of the property is mainly agricultural."""...

## Estate on map:

Website: realty.com.cy/p/agricultural-land-20736-m2-

ba5270190

Email: info@rimatech.com.cy

Phone: +35795958898 // +35725714014

This ad is presented by listings admin, under supervision from , Licensed Real Estate Agent Reg no: 1234, Lic no: 603/E