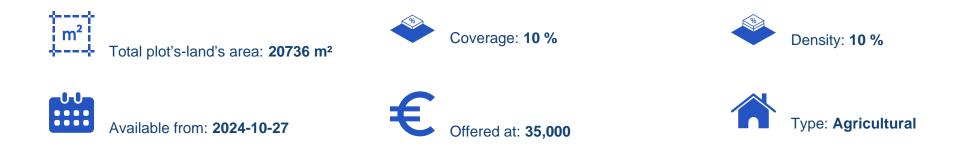

## Agricultural land 20736 m<sup>2</sup>

Paphos, Giolou-8720, Cyprus This ad is presented by listings admin, under supervision from, Licensed Real Estate Agent Reg no: 1234, Lic no: 603/E

Offered at: € 35,000 Estate ID: 75357 Ref: ba5270190

"""The property is a shared (50%) field in Giolou. It is located at a distance of 2km from the traditional core of the community, 2.5km from the traditional core of Simou community and 320 meters from a public registered road. It has a land area of 20,736sqm and Gordian's share corresponds approximately to 10,368sqm. The field falls partly within the agricultural zone G3 (94%) and partly within the protection zone Z3 (6%). The surrounding area of the property is mainly agricultural."""...