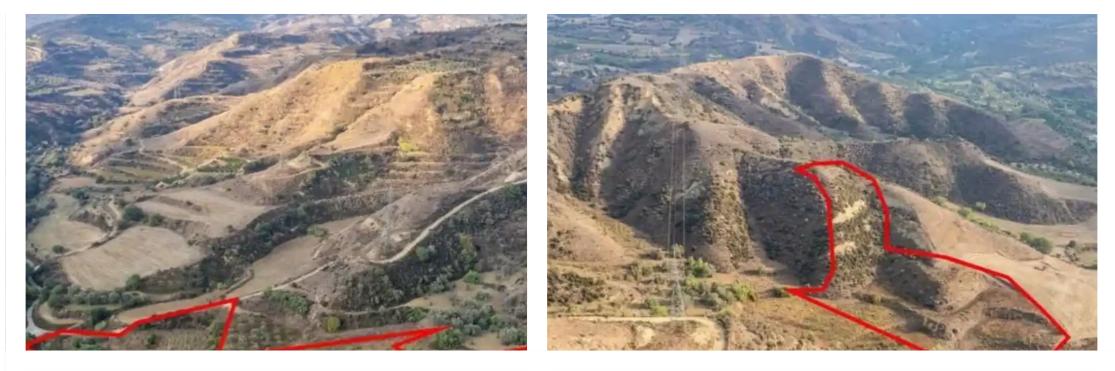

"""The property is a shared (50%) field in Giolou. It is located at a distance of 2km from the traditional core of the community, 2.5km from the traditional core of Simou community and 320 meters from a public registered road. It has a land area of 20,736sqm and Gordian's share corresponds approximately to 10,368sqm. The field falls partly within the agricultural zone G3 (94%) and partly within the protection zone Z3 (6%). The surrounding area of the property is mainly agricultural."""...