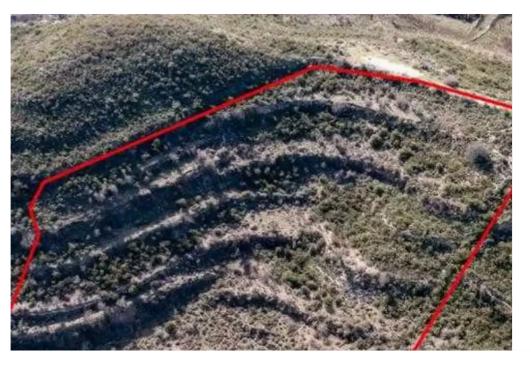

"""The property is an agricultural field in Pachna. It is located 800m from the nearest registered road, 2km from Pachna center and 3km from Kissousa - Agios Amvrosios main road. It has a total area of 10,368sqm."""...