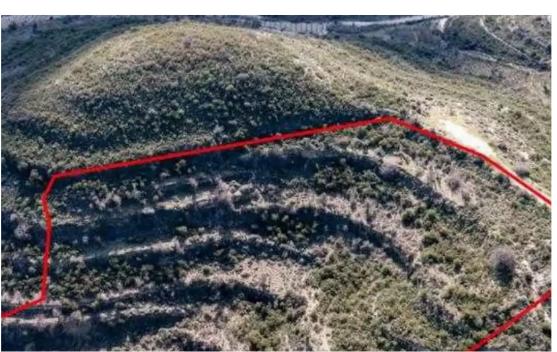

"""The property is an agricultural field in Pachna. It is located 800m from the nearest registered road, 2km from Pachna center and 3km from Kissousa - Agios Amvrosios main road. It has a total area of 10,368sqm."""...