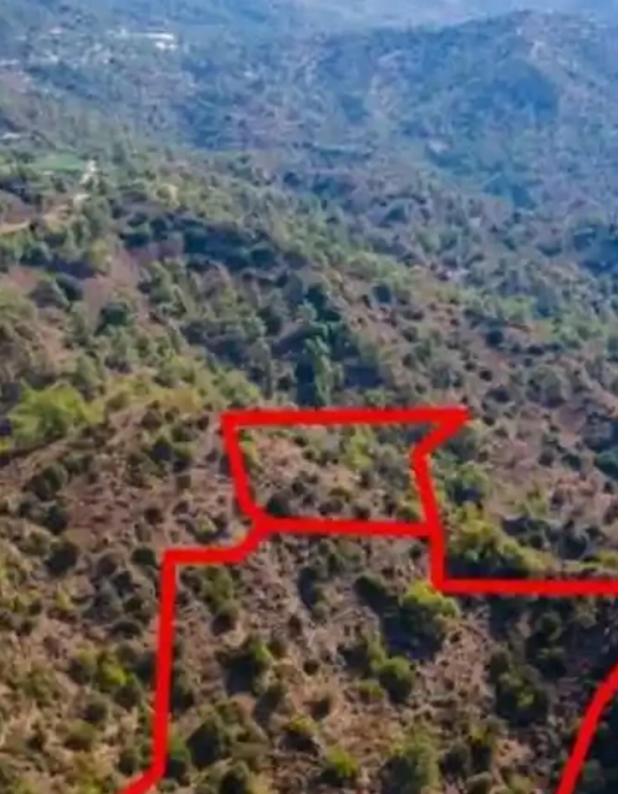

"""The property consists of two fields in Arakapas. They are located 3km from Arakapas village centre. The fields have a total land area of 14,048sqm.

Both fields enjoy nice views of the surrounding area."""...