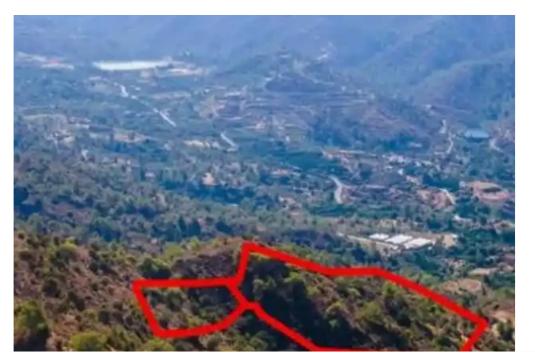

"""The property consists of two fields in Arakapas. They are located 3km from Arakapas village centre. The fields have a total land area of 14,048sqm.

Both fields enjoy nice views of the surrounding area."""...