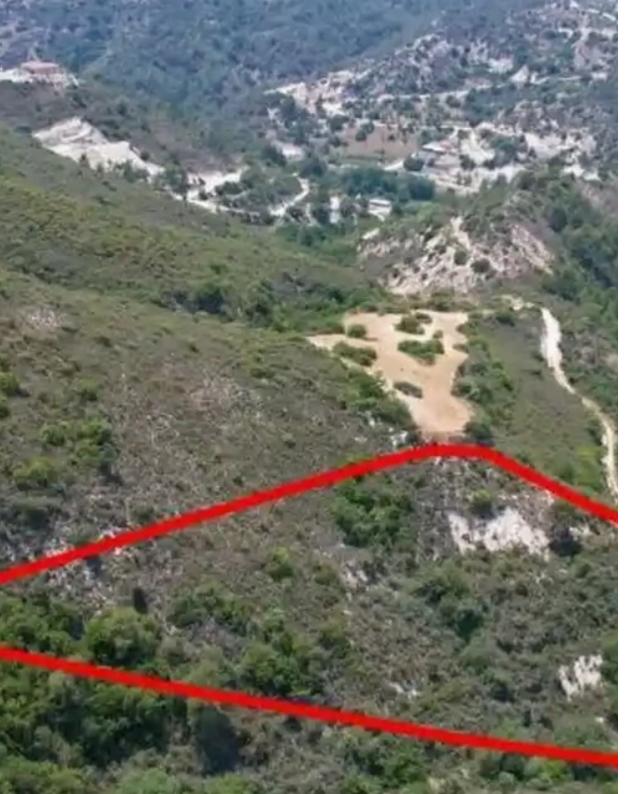

## Agricultural land 7693 m<sup>2</sup>

Limassol, Gerasa-4543, Cyprus

This ad is presented by listings admin, under supervision from,

Licensed Real Estate Agent Reg no: 1234, Lic no: 603/E

**Offered at:** € 9,000

**Estate ID:** 75364

**Ref:** ba5270181

m² |
Total plot's-land's area: 7693 m²

Coverage: 10 %

Density: 10 %

Available from: 2024-10-27

""The property is an agricultural field in Gerasa. It has a land aea of 7,693sqm. It is located 500m from the centre of the village.""...