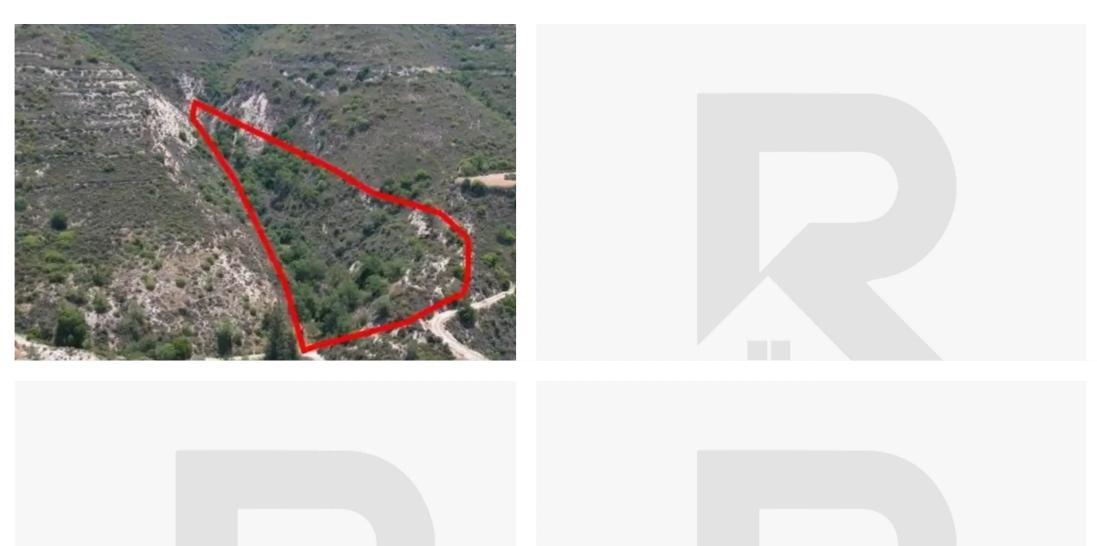

## Agricultural land 7693 m<sup>2</sup>

Limassol, Gerasa-4543, Cyprus

This ad is presented by listings admin, under supervision from,

Licensed Real Estate Agent Reg no: 1234, Lic no: 603/E

**Offered at:** € 9,000

**Estate ID:** 75364

**Ref:** ba5270181

m² |
Total plot's-land's area: 7693 m²

Coverage: 10 %

Density: 10 %

Available from: 2024-10-27

""The property is an agricultural field in Gerasa. It has a land aea of 7,693sqm. It is located 500m from the centre of the village.""...